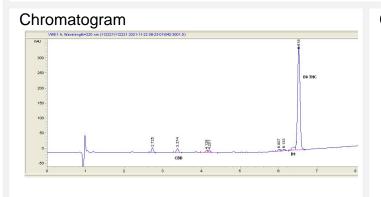

# Cannabinoid Profile

1.8

89.29

0.11

### Cannabinoid Profile by HPLC

0.11%
Calculated THC Yield

1.80%
Calculated CBD Yield

91.20%
Total Cannabinoids

| Cannabinoid                       | % wt             | mg/g  |
|-----------------------------------|------------------|-------|
| CBD                               | 1.8              | 18.0  |
| Delta-8-THC                       | 89.29            | 892.9 |
| THC                               | 0.11             | 1.1   |
| Total Cannabinoids                | 91.20            | 912.0 |
| Calculated THC Yield              | 0.11             | 1.10  |
| Calculated CBD Yield              | 1.80             | 18.00 |
| Calculated Maximum THC Yield = TH | C + 0.877 * THCA |       |
| Calculated Maximum CBD Yield = CB | D + 0.877 * CBDA |       |