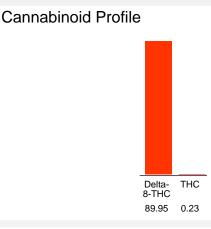

#### Cannabinoid Profile by HPLC

| Cannabinoid                                       | % wt  | mg/unit |
|---------------------------------------------------|-------|---------|
| Delta-8-THC                                       | 89.95 | 1799.0  |
| THC                                               | 0.23  | 4.6     |
| Total Cannabinoids                                | 90.18 | 1803.6  |
| Calculated THC Yield                              | 0.23  | 4.60    |
| Calculated CBD Yield                              | 0.00  | 0.00    |
| Calculated Maximum THC Yield = THC + 0.877 * THCA |       |         |
| Calculated Maximum CBD Yield = CBD + 0.877 * CBDA |       |         |