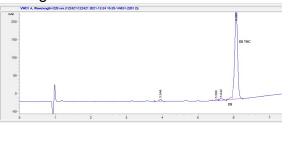

#### Cannabinoid Profile by HPLC

| Cannabinoid                                       | % wt  | mg/unit |
|---------------------------------------------------|-------|---------|
| Delta-8-THC                                       | 89.95 | 1799.0  |
| THC                                               | 0.23  | 4.6     |
| Total Cannabinoids                                | 90.18 | 1803.6  |
| Calculated THC Yield                              | 0.23  | 4.60    |
| Calculated CBD Yield                              | 0.00  | 0.00    |
| Calculated Maximum THC Yield = THC + 0.877 * THCA |       |         |
| Calculated Maximum CBD Yield = CBD + 0.877 * CBDA |       |         |