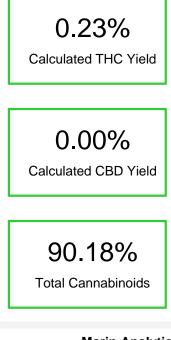

#### Cannabinoid Profile by HPLC

| Cannabinoid                                       | % wt  | mg/unit |
|---------------------------------------------------|-------|---------|
| Delta-8-THC                                       | 89.95 | 1799.0  |
| THC                                               | 0.23  | 4.6     |
| Total Cannabinoids                                | 90.18 | 1803.6  |
| Calculated THC Yield                              | 0.23  | 4.60    |
| Calculated CBD Yield                              | 0.00  | 0.00    |
| Calculated Maximum THC Yield = THC + 0.877 * THCA |       |         |
| Calculated Maximum CBD Yield = CBD + 0.877 * CBDA |       |         |