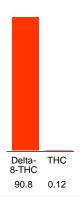

#### Cannabinoid Profile

#### Cannabinoid Profile by HPLC

0.12%

Calculated THC Yield

0.00%

Calculated CBD Yield

| Cannabinoid          | % wt  | mg/g  |
|----------------------|-------|-------|
| Delta-8-THC          | 90.8  | 908.0 |
| THC                  | 0.12  | 1.2   |
| Total Cannabinoids   | 90.92 | 909.2 |
| Calculated THC Yield | 0.12  | 1.20  |
| Calculated CBD Yield | 0.00  | 0.00  |