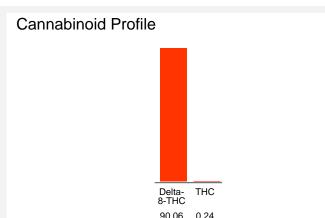

#### Cannabinoid Profile by HPLC

0.24%

Calculated THC Yield

0.00%

Calculated CBD Yield

| Cannabinoid               | % wt  | mg/unit |
|---------------------------|-------|---------|
| Delta-8-THC               | 90.06 | 1801.2  |
| THC                       | 0.24  | 4.8     |
| <b>Total Cannabinoids</b> | 90.30 | 1806.0  |
| Calculated THC Yield      | 0.24  | 4.80    |
| Calculated CBD Yield      | 0.00  | 0.00    |
|                           |       |         |