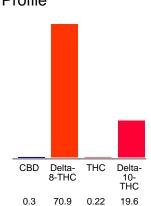

#### Cannabinoid Profile by HPLC

0.22%

Calculated THC Yield

0.30%

Calculated CBD Yield

| Cannabinoid                                                           | % wt  | mg/unit |
|-----------------------------------------------------------------------|-------|---------|
| CBD                                                                   | 0.3   | 6.0     |
| Delta-8-THC                                                           | 70.9  | 1418.0  |
| THC                                                                   | 0.22  | 4.4     |
| Delta-10-THC                                                          | 19.6  | 392.0   |
| Total Cannabinoids                                                    | 91.02 | 1820.4  |
| Calculated THC Yield                                                  | 0.22  | 4.40    |
| Calculated CBD Yield                                                  | 0.30  | 6.00    |
| Calculated Maximum THC Yield = THO Calculated Maximum CBD Yield = CBI |       |         |

91.02%

**Total Cannabinoids** 

Marin Analytics, LLC 250 Bel Marin Keys Blvd, Suite D4 Novato, CA 94949

415-936-6477 / sarabiancalana1@gmail.com

Sara Biancalana

Chief Scientist

This sample has been tested by Marin Analytics, LLC using valid testing methodologies and a quality system. Values reported relate only to the sample tested. Marin Analytics, LLC makes no claims as to the efficacy, safety or other risks associated with any detected or non-detected levels of any compounds reported herein. This Certificate shall not be reproduced except in full, without the written approval of Marin Analytics, LLC.