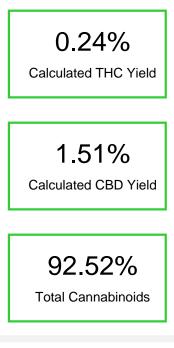

#### Cannabinoid Profile by HPLC

| Cannabinoid                                       | % wt  | mg/g  |
|---------------------------------------------------|-------|-------|
| CBDA                                              | 1.1   | 11.0  |
| CBD                                               | 0.55  | 5.5   |
| THCV                                              | 0.4   | 4.0   |
| Delta-8-THC                                       | 65.9  | 659.0 |
| THC                                               | 0.24  | 2.4   |
| Delta-10-THC                                      | 24.33 | 243.3 |
| Total Cannabinoids                                | 92.52 | 925.2 |
| Calculated THC Yield                              | 0.24  | 2.40  |
| Calculated CBD Yield                              | 1.51  | 15.15 |
| Calculated Maximum THC Yield = THC + 0.877 * THCA |       |       |
| Calculated Maximum CBD Yield = CBD + 0.877 * CBDA |       |       |