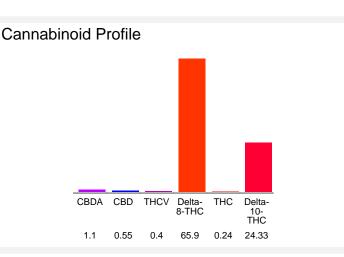

#### Cannabinoid Profile by HPLC

| Cannabinoid                                       | % wt  | mg/g  |
|---------------------------------------------------|-------|-------|
| CBDA                                              | 1.1   | 11.0  |
| CBD                                               | 0.55  | 5.5   |
| THCV                                              | 0.4   | 4.0   |
| Delta-8-THC                                       | 65.9  | 659.0 |
| THC                                               | 0.24  | 2.4   |
| Delta-10-THC                                      | 24.33 | 243.3 |
| Total Cannabinoids                                | 92.52 | 925.2 |
| Calculated THC Yield                              | 0.24  | 2.40  |
| Calculated CBD Yield                              | 1.51  | 15.15 |
| Calculated Maximum THC Yield = THC + 0.877 * THCA |       |       |
| Calculated Maximum CBD Yield = CBD + 0.877 * CBDA |       |       |