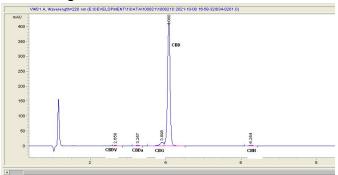

#### Cannabinoid Profile

#### Cannabinoid Profile by HPLC

0.00%
Calculated THC Yield

2.67%
Calculated CBD Yield

2.89%

**Total Cannabinoids** 

| Cannabinoid               | % wt | mg/ml | mg/unit |
|---------------------------|------|-------|---------|
| CBDV                      | 0.01 | 0.094 | 2.84    |
| CBDA                      | 0.02 | 0.188 | 5.68    |
| CBG                       | 0.19 | 1.786 | 53.96   |
| CBD                       | 2.65 | 24.91 | 752.6   |
| CBN                       | 0.02 | 0.188 | 5.68    |
| <b>Total Cannabinoids</b> | 2.89 | 27.2  | 820.8   |
| Calculated THC<br>Yield   | 0.00 | 0.00  | 0.00    |
| Calculated CBD<br>Yield   | 2.67 | 25.07 | 757.58  |