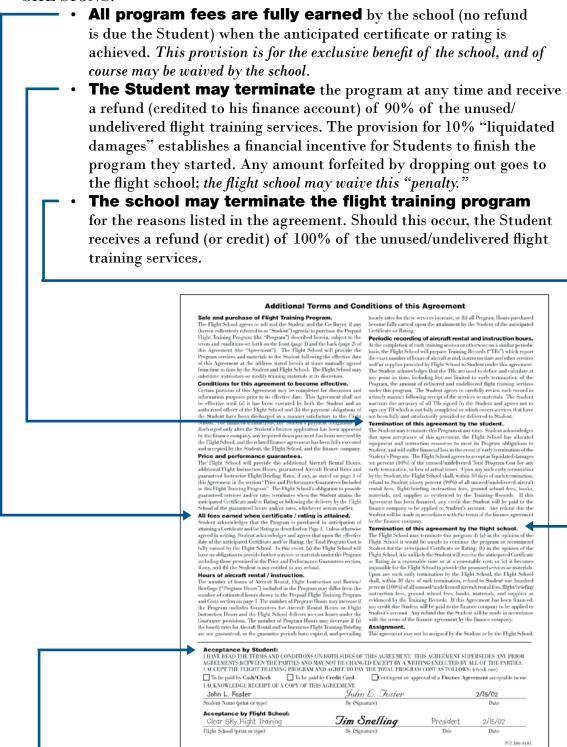

# The Prepaid Flight Training Agreement

## When to complete this form.

Some schools like to learn if a Student is approved for financing before discussing training. These schools start out by asking the Student to complete a finance application. However, you may wish to sit down with a prospective Student and fill out the Prepaid Flight Training Agreement in your very first meeting. In many cases, this practice creates a higher degree of interest and a greater Student commitment. Long term, it leads to lower dropout rates. A customer that wants to "think about it" can take the completed form home with him.