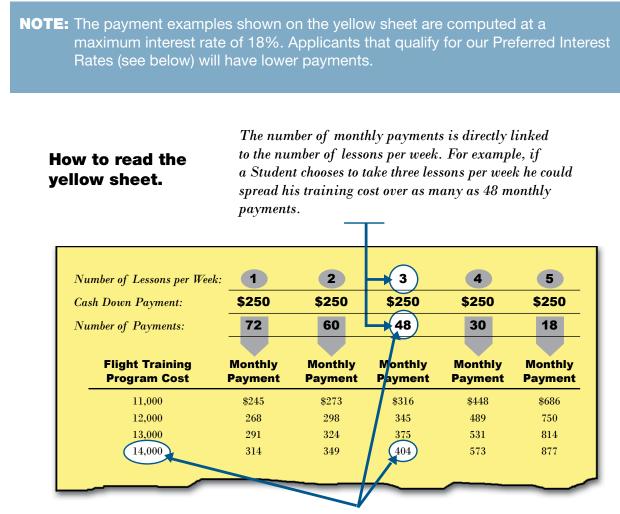

### The yellow sheet . . .

The yellow sheet included in this section shows examples of our standard payment terms. Flight Training Finance is happy to consider any "custom" terms you or your Student may request, but most transactions are based on our standard terms.

For illustration purposes, the examples show program cost in \$100 increments. However, any program cost may be financed. To determine monthly payment amounts for precise program amounts not in \$100 increments, you can approx- imate the monthly payment amounts from the attached examples. Or, call our office anytime for an exact quote.

The number of monthly payments (48) then determines the monthly payment amount (\$404) depending on the total cost of the flight training program (\$14,000) that best meets the individual needs of the Student.