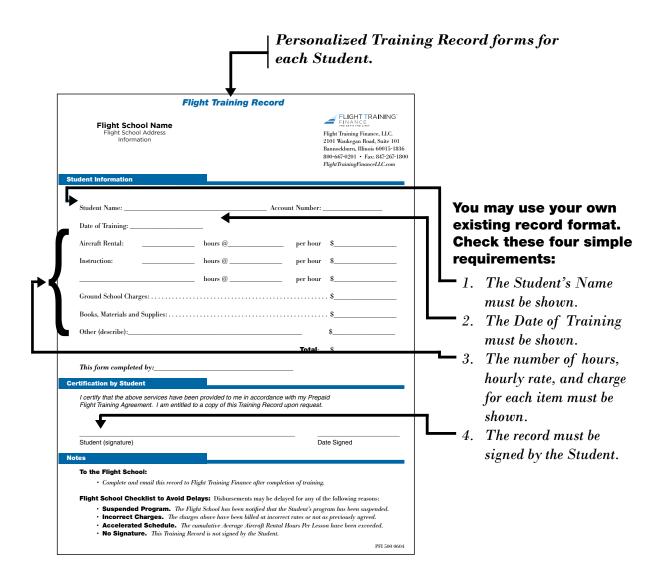

sson, for each financed Student.

These forms may be submitted by email after each lesson or once per day, week or month or whatever schedule is convenient for **you**. We will then release the funds to your flight school.

You may use the customized Training Record forms we furnish, or use the records you currently generate after each lesson. See below for the simple requirements. Chances are, you can save time by using your current record form and making sure the <u>Student signs it</u>.

**Remember to SEND ALL TRAINING RECORDS** for each Student, even though the first one or two records may be covered by the down payment amount. Our computer system must reflect that the down payment is "used up" with initial training before it can trigger the issuance of funds for subsequent training.



## Account Funding (cont.)

Funding could be DELAYED OR REFUSED if any of these situations occur:

- **Incorrect rates.** The charges have been billed at incorrect rates (not as previously agreed).
- No signature. The Training Record is not signed by the Student.
- **Too many lesson hours.** The cumulative lesson hours per week as agreed by the school and the Student in the Prepaid Flight Training Agreement has been exceeded.
- **Suspended or terminated program.** The flight school was notified prior to the training that the Student's flight training program had been suspended or terminated for non-payment.

#### Advance Funding. Why we don't do it.

We do not fund "blocks" of funds in advance of training. This policy provides protection for Students, because it enables Flight Training F