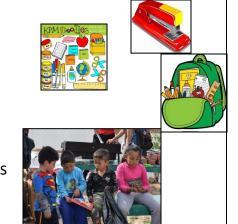

Healing Hearts Across Borders is the second organization. In this issue there is a flyer and list along with a couple of pictures of the children receiving gifts brought to them by Healing Hearts Across Borders. A spokesperson said he brings a lot of school supplies but there are never enough. Backpacks are a higher ticket item and they would really be grateful to receive these. Back to school sales are in full swing!

## "School Supplies"

bring "kits" with small items, such as:
Pencils, pens, markers, crayons
colored pencils, sharpeners
mini calculators, staplers, erasers
glue sticks, spiral notebooks, backpacks

In Celebration of this year's 500th Anniversary of the Reformation Faith Lutheran Church cordially invites you to experience . . .