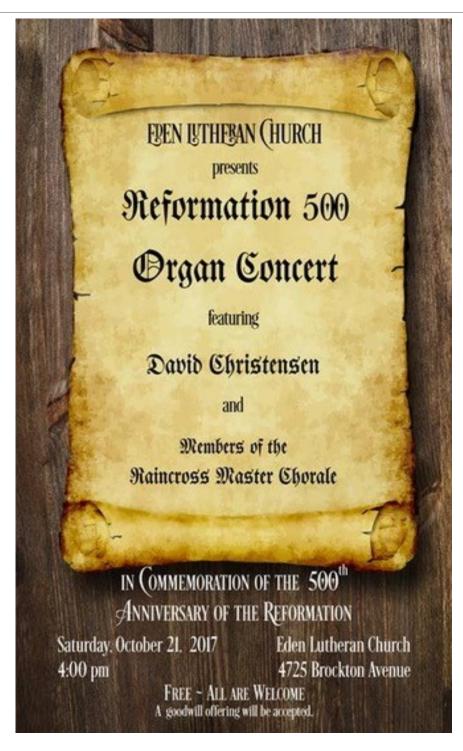

## "School Supplies"

bring "kits" with small items, such as:
Pencils, pens, markers, crayons
colored pencils, sharpeners
mini calculators, staplers, erasers
glue sticks, spiral notebooks, backpacks

In Celebration of this year's 500th Anniversary of the Reformation Faith Lutheran Church cordially invites you to experience . . .

#### "Katie Luther, First Lady of the Reformation"

Portrayed by Rev. Gwen Ehrenborg

Katherine Von Bora, the wife of the great reformer Martin Luther, will share the story of how a lowly monk challenged the mightiest power on earth in his day with the posting of 95 theses for debate. Dr. Luther's Scriptural insights and his almost single-handedly placing the Bible in the hands of the common people for the first time in their everyday speech, resulted in the transformation of the Christian Church, which continues to this day.

#### Tuesday, October 31, 2017 10:00 a.m.

Be our guest for lunch immediately following 28200 Portsmouth Dr., Menifee, CA 92586 For more information call Dee Seel 951-672-0969