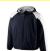

## **HOODED JACKET**

**NAVY & WHITE** 

wind and water resistant front

zippered pockets ash heather sweatshirt liningembroidered w/left chest logo \$45