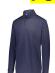

## SOPHOMORE **PULLOVER**

polyester jersey knit

**NAVY** or Grey **Embroidered** left chest FR