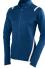

## **LADIES PERFORMANCE JACKET**

\$35

**NAVY &** WHITE

Full Zip,

Polyester/Spandex, Raglan Sleeves with thumb hole embroidered w/left chest logo \$37