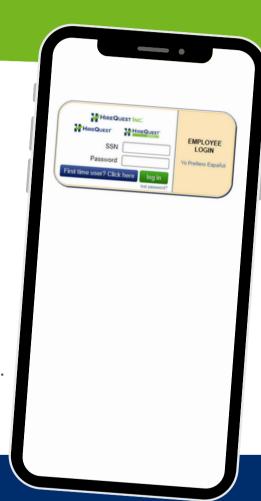

#### **GET STARTED**

Log in to the Employee Portal at

### Employees.HQWebConnect.com

Once you're "in," follow the prompts to download your W-2.

#### **NEED TO REGISTER?**

It's quick and easy! Just click the blue "first time user" button.

Scan this code to get your W-2!