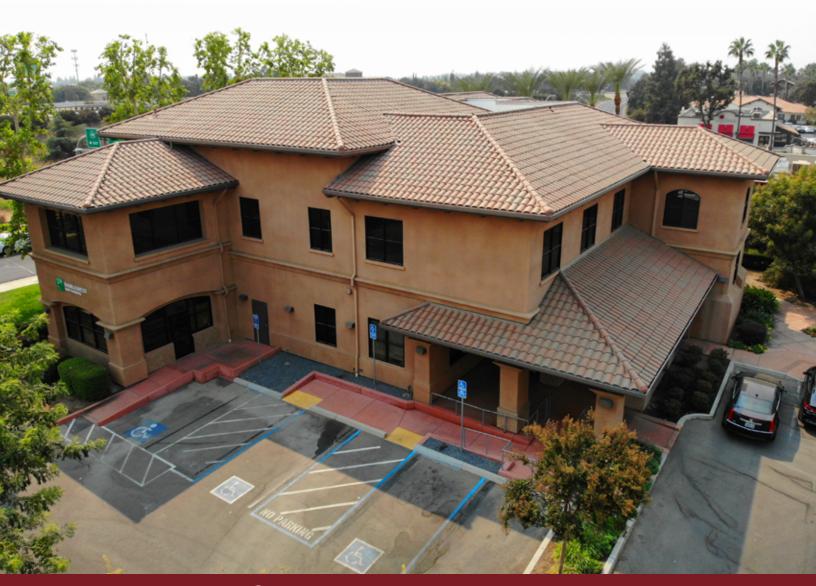

# 220 S Akers - Suite D | Visalia, CA

**Property for Lease** 

Mark J. Peterson, AFM, ARA, AAC CA BRE #01872081 MO REC #2019045939 NC REC #331891

**Lease Type** 

NNN

Beautiful Class A office space available for lease on the corner of South Akers Street and West Mineral King Ave. Well located in Northwest Visalia near Visalia Medical Clinic and a quick drive down Highway 198 to Kaweah Delta Hospital. Nearby are several professional offices, dining options and shopping centers. There is a large private parking lot - allowing for convenience for patients/customers. This space features 8 private offices, common cubicle area, a break room, storage space, conference room, common area restroom and access via elevator or stairs.