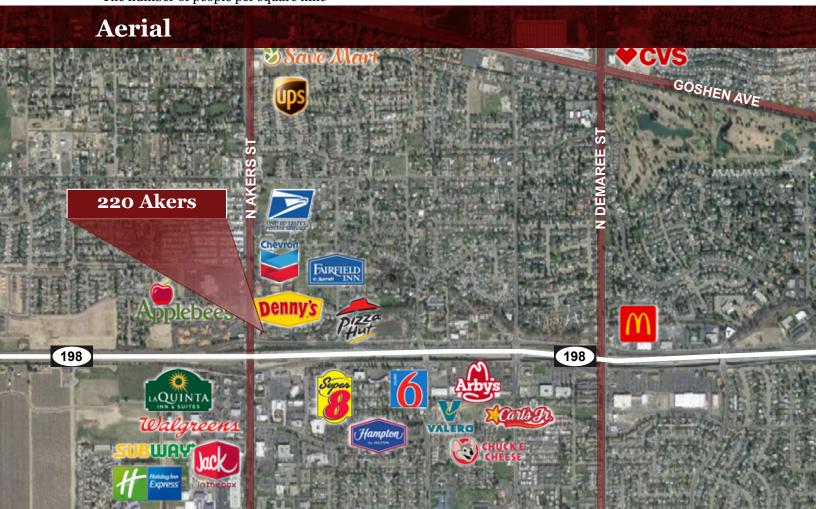

**Lease Type** 

NNN

Beautiful Class A office space available for lease on the corner of South Akers Street and West Mineral King Ave. Well located in Northwest Visalia near Visalia Medical Clinic and a quick drive down Highway 198 to Kaweah Delta Hospital. Nearby are several professional offices, dining options and shopping centers. There is a large private parking lot - allowing for convenience for patients/customers. This space features 8 private offices, common cubicle area, a break room, storage space, conference room, common area restroom and access via elevator or stairs.