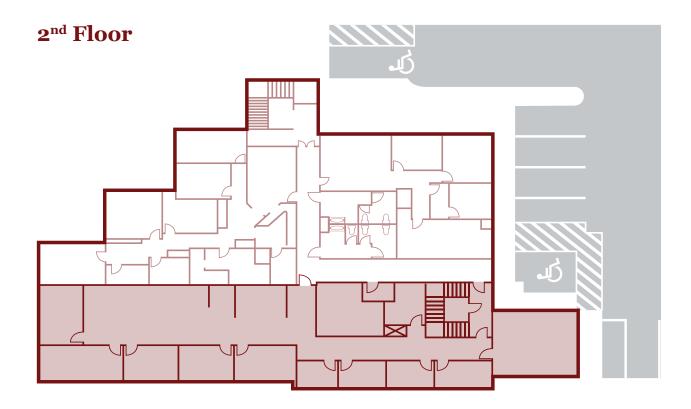

#### **Address**

220 S. Akers Street - Suite D 2nd Floor Suite

**Square Feet Available** 

3,448 +/- Sq. Ft.

**Zoning** 

PA

**Lease Rate** 

\$1.95 Per Sq. Ft.

**Lease Type** 

NNN

Beautiful Class A office space available for lease on the corner of South Akers Street and West Mineral King Ave. Well located in Northwest Visalia near Visalia Medical Clinic and a quick drive down Highway 198 to Kaweah Delta Hospital. Nearby are several professional offices, dining options and shopping centers. There is a large private parking lot - allowing for convenience for patients/customers. This space features 8 private offices, common cubicle area, a break room, storage space, conference room, common area restroom and access via elevator or stairs.

### Floor Plan

PLEASE NOTE: ALL INFORMATION AND REPRESENTATION MADE HEREIN, WHILE NOT GUARANTEED, HAVE BEEN SECURED FROM SOURCES WE BELIEVE TO BE RELIABLE, HOWEVER, THEY ARE NOT WARRANTED BY KEFA CAPITAL AND ARE SUBJECT TO CHANGE WITHOUT NOTICE.