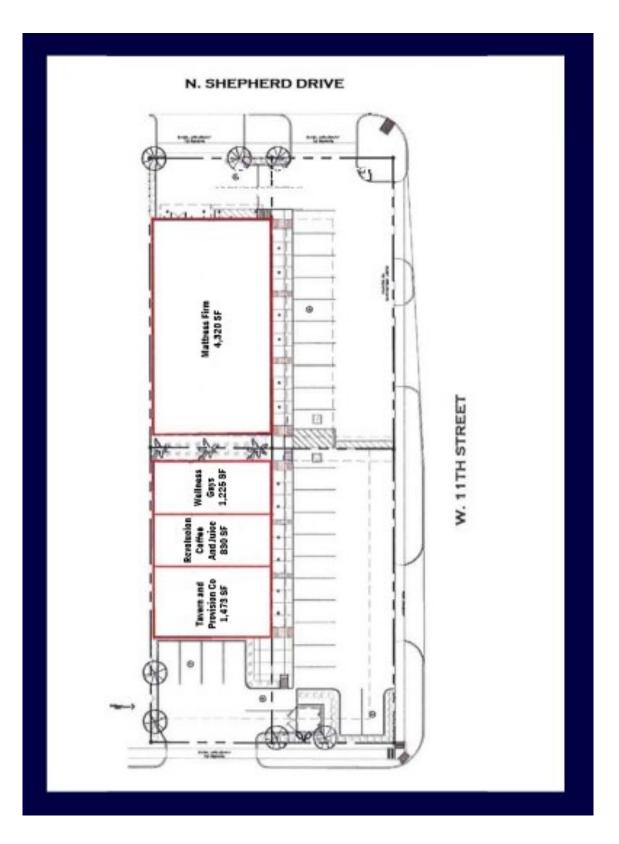

# AVAILABLE SPACE

# 830 SF

### **Property Information**

- Located on the Southeast Corner of Shepherd Dr and W. 11th Street
- Prominent Signage Available
- Tenants Include:

Blackbird Izikaya Chase ATM Mattress Firm Revolucion Coffee & Juice