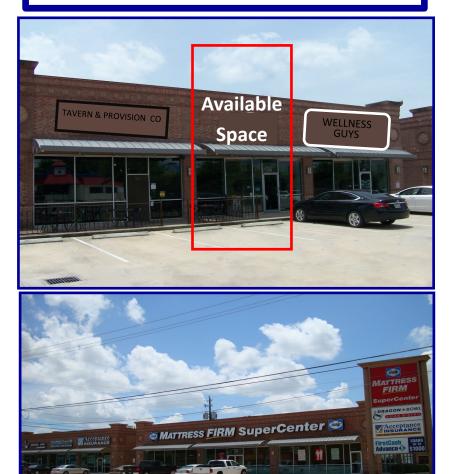

# AVAILABLE SPACE

# 830 SF

### **Property Information**

- Located on the Southeast Corner of Shepherd Dr and W. 11th Street
- Prominent Signage Available
- Tenants Include:

Blackbird Izikaya Chase ATM Mattress Firm Revolucion Coffee & Juice