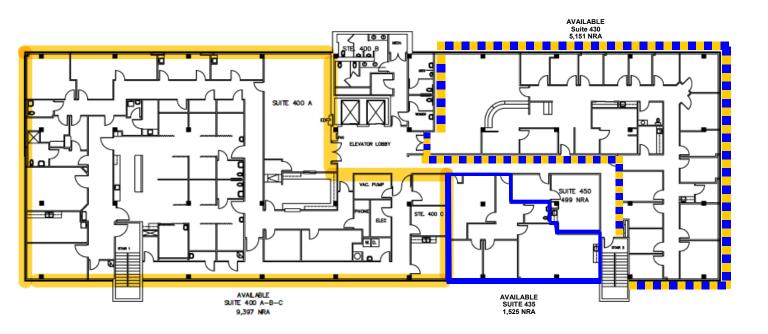

#### <u>Available Space</u>

| Suite 100          | 3,802   | SF      |
|--------------------|---------|---------|
| Suite 111          | 2,760   | SF      |
| Suite 127          | 3,659   | SF      |
| Suite 210          | 2,200   | SF      |
| Suite 250          | 3,564   | SF      |
| Suite 290          | 2,986   | SF      |
| Suite 400          | 9,397   | SF      |
| (Second Generation | Surgery | Center) |
| Suite 430          | 5,151   | SF      |
| Suite 435          | 1,525   | SF      |
| Suite 450          | 499     | SF      |

### LEVEL TWO

**7333 North Freeway** 

LEVEL FOUR