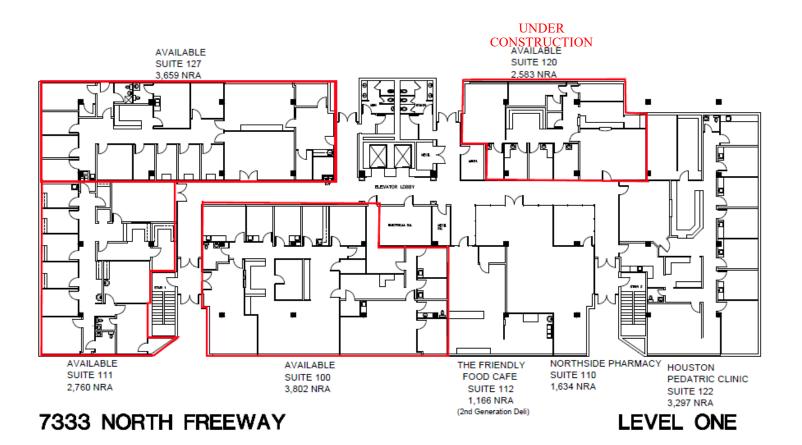

#### <u>Available Space</u>

| Suite 100          | 3,802   | SF      |
|--------------------|---------|---------|
| Suite 111          | 2,760   | SF      |
| Suite 127          | 3,659   | SF      |
| Suite 210          | 2,200   | SF      |
| Suite 250          | 3,564   | SF      |
| Suite 290          | 2,986   | SF      |
| Suite 400          | 9,397   | SF      |
| (Second Generation | Surgery | Center) |
| Suite 430          | 5,151   | SF      |
| Suite 435          | 1,525   | SF      |
| Suite 450          | 499     | SF      |

### **7333 NORTH FREEWAY**