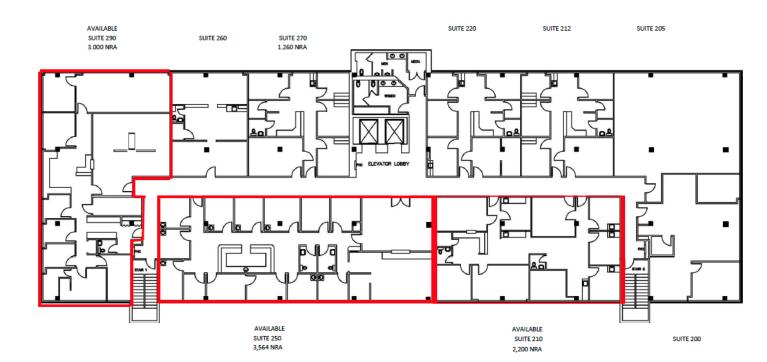

#### <u>Available Space</u>

| Suite 100          | 3,802   | SF      |
|--------------------|---------|---------|
| Suite 111          | 2,760   | SF      |
| Suite 127          | 3,659   | SF      |
| Suite 210          | 2,200   | SF      |
| Suite 250          | 3,564   | SF      |
| Suite 290          | 2,986   | SF      |
| Suite 400          | 9,397   | SF      |
| (Second Generation | Surgery | Center) |
| Suite 430          | 5,151   | SF      |
| Suite 435          | 1,525   | SF      |
| Suite 450          | 499     | SF      |

### LEVEL TWO

**7333 North Freeway** 

LEVEL FOUR