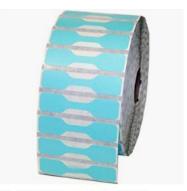

If you decide to use bar bell labels for jewelry they come in different colors Look on Amazon at 10010064 for example.

You would need two of the Zebra TLP 2824 plus printers. One would be dedicated to jewelry labels and one to large number labels.

Wax Ribbon

2.25" x 0.75" Direct Thermal Label -

LabelValue.com | Zebra Printer Compatible 10010064 Blue Jewelry Labels - Barbell Style - 3510 Labels Per Roll

Case of 2,500 Sheets 8-1/2 x 11" 2 Part Perforated Paper, Great for Invoices, Receipt, Statement etc. (White/Yellow)