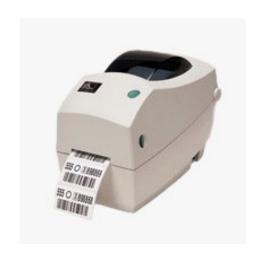

For Labels you put on items we suggest the Zebra TLP 2824 plus also the Tlp 2824 with out the plus should also work.

Some shops are still using the TLP 2844 and they still work for Large labels but are not compatible for Jewelry Barbell Labels.

If you decide to use bar bell labels for jewelry they come in different colors Look on Amazon at 10010064 for example.

You would need two of the Zebra TLP 2824 plus printers. One would be dedicated to jewelry labels and one to large number labels.

You will also need to acquire laser paper for contracts that is 8.5 x 11 -2 part

perforated in the middle. See example below and it can be all white or 2 color paper.

Brother HL-L6200DW

Zebra TLP-2824 plus