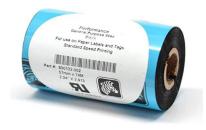

Labels for putting on Inventory and pawns are: Direct Thermal Labels, 2 1/4 x 3/4 Inch, 2.25" x 0.75" White These labels are available by many different sellers.

You will also need a Wax ribbon for Zebra Part# 800132-002 You will need a blank core for installing wax ribbon The wax ribbon imprints on the label to keep numbers from fading.

Wax Ribbon

2.25" x 0.75" Direct Thermal Label -

LabelValue.com | Zebra Printer Compatible 10010064 Blue Jewelry Labels - Barbell Style - 3510 Labels Per Roll

Case of 2,500 Sheets 8-1/2 x 11" 2 Part Perforated Paper, Great for Invoices, Receipt, Statement etc. (White/Yellow)