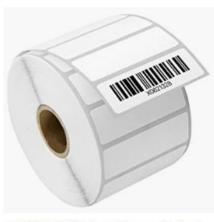

Labels for putting on Inventory and pawns are: Direct Thermal Labels, 2 1/4 x 3/4 Inch, 2.25" x 0.75" White These labels are available by many different sellers.

You will also need a Wax ribbon for Zebra Part# 800132-002 You will need a blank core for installing wax ribbon The wax ribbon imprints on the label to keep numbers from fading.

Wax Ribbon

2.25" x 0.75" Direct Thermal Label -

LabelValue.com | Zebra Printer Compatible 10010064 Blue Jewelry Labels - Barbell Style - 3510 Labels Per Roll

Case of 2,500 Sheets 8-1/2 x 11" 2 Part Perforated Paper, Great for Invoices, Receipt, Statement etc. (White/Yellow)