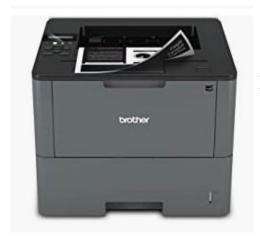

- 1. Brother HL-L6200DW Wireless Monochrome Laser Printer
- 2. Brother HL-L6300DW
- 3. Brother HL-L5100DN
- 4. Brother HL-L5200DWT
- 5. Brother HL-L5200DW
- 6. Brother MFC-L5705DW
- 7. Brother MFC-L5850DW
- 8. Samsung ML-2855ND

You will also need to acquire laser paper for contracts that is 8.5 x 11 -2 part

perforated in the middle. See example below and it can be all white or 2 color paper.

Brother HL-L6200DW

Zebra TLP-2824 plus