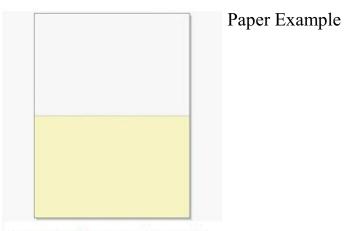

You will also need to acquire laser paper for contracts that is 8.5 x 11 -2 part

perforated in the middle. See example below and it can be all white or 2 color paper.

Brother HL-L6200DW

Zebra TLP-2824 plus

Wax Ribbon

2.25" x 0.75" Direct Thermal Label -

LabelValue.com | Zebra Printer Compatible 10010064 Blue Jewelry Labels - Barbell Style - 3510 Labels Per Roll

Case of 2,500 Sheets 8-1/2 x 11" 2 Part Perforated Paper, Great for Invoices, Receipt, Statement etc. (White/Yellow)