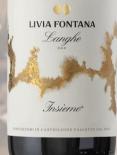

#### LANGHE INSIEME 2018 DOC

INTENSE RUBY. CURRANT
AND CHERRY WITH
VEGETAL HINTS (PEPPER
PEEL), AND NOTES OF
GRAPHITE AND
SMOKE. BOLD AND SAVORY
WITH ELEGANT TANNINS

Event Price: IDR 980,000

"A SPIRITUAL, SUPREME AND FASCINATING WINE."