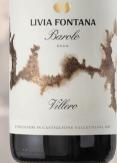

### BAROLO VILLERO 2018 DOCG

RUBY TO GARNET WITH COMPLEXITY. VIOLET, CINNAMON, NUTMEG. ELEGANT TANNINS AND A BALSAMIC, PERSISTENT FINISH

Event Price: IDR 1,999,000

"AN ENCHANTING, DELICIOUS AND ENVELOPING WINE."