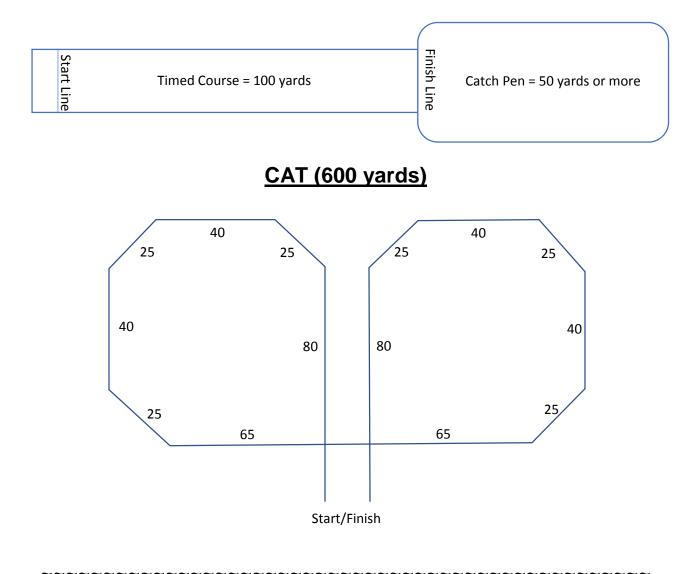

#### COURSE DESIGN

The course shall be designed with safety for all breeds as a primary consideration. There shall be no turns more acute than 90 degrees. The total length of the course shall be no less than 600 yards and should be as close to 600 yards as possible. Dogs run singularly in Coursing Ability Tests. Safety is of utmost importance. The judge is responsible for walking the course prior to the start of the event in order to look for hazards.

#### DISTANCE AND MAXIMUM TIME

300-Yard Course – This distance is for dogs shorter than 12 inches at the withers and/or brachycephalic ("flat-faced") dogs. A veteran dog may run 200 yards at the owner's discretion. A dog must complete this course in less than 1 ½ minutes.

600-Yard Course – This distance is used for all dogs that do not run the 300-yard course. A veteran dog may run 400 yards at the owner's discretion. A dog must complete this course in less than 2 minutes. If there is a question whether a dog should run the 300 or 600 yard course, the judge will decide.

# **Course Plans**

\*Not drawn to scale

\*Course layout may be modified based on field conditions at the time of setup

# Fast CAT (100 yards)