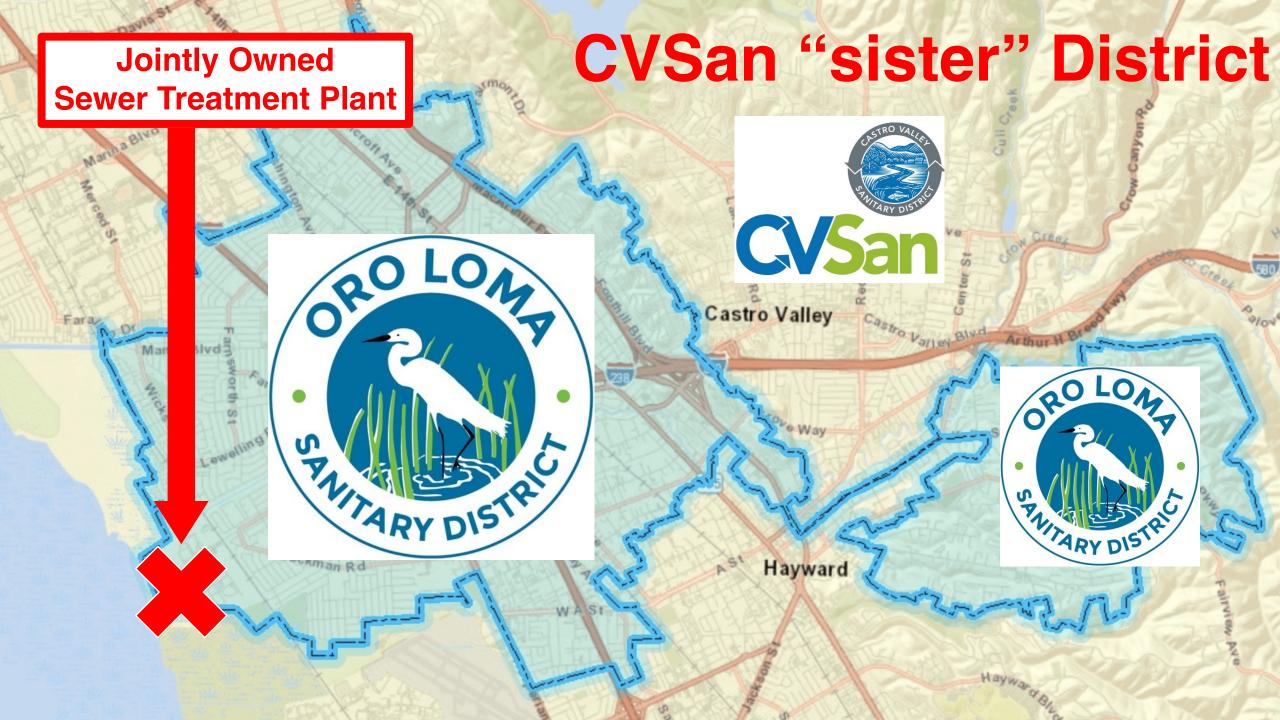

November 2024 Election

WHAI

**Castro Valley Sanitary District** 

Dr Joseph "Doc" Grcar

ABOUTT

- 1. What is CVSan
- 2. Cost of Service
- 3. Director Elections

### WHAT

Castro Valley Sanitary District

III IS

Dr Joseph "Doc" Grcar

A130UT