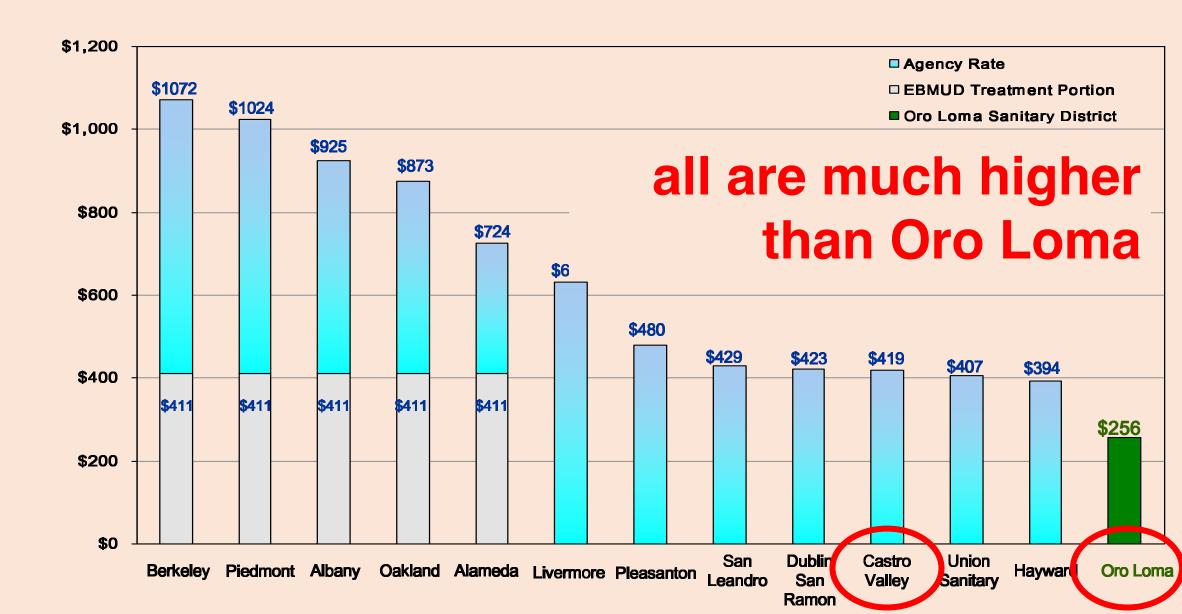

November 2024 Election

WHAI

**Castro Valley Sanitary District** 

Dr Joseph "Doc" Grcar

ABOUTT



- 1. What is CVSan
- 2. Cost of Service
- 3. Director Elections







## Annual Sewer Cost Timeline



#### Compare Sewer Costs in 2018-19



#### Sewer paid in property tax

| Fixed Charges and/or Special Assessments                                                                                                                                                                                                                                                                    |                                                                                                                                                                                                                              |                                                                                                                               |
|-------------------------------------------------------------------------------------------------------------