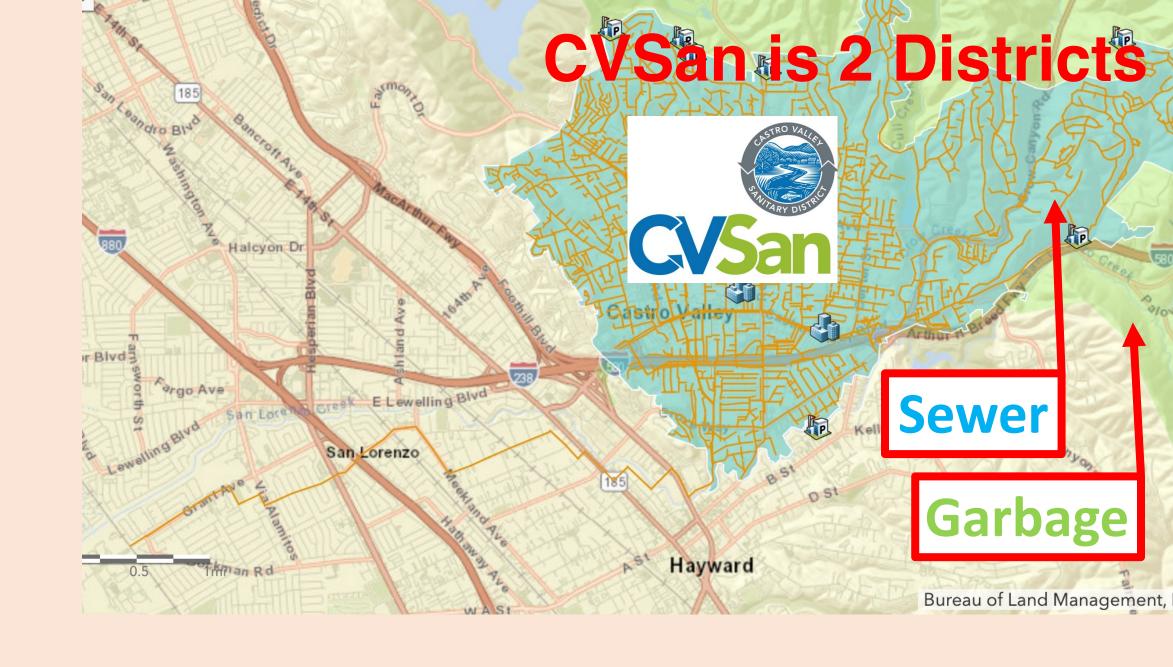

November 2024 Election

WHAI

**Castro Valley Sanitary District** 

Dr Joseph "Doc" Grcar

ABOUTT

- 1. What is CVSan
- 2. Cost of Service
- 3. Director Elections

### WHAT

Castro Valley Sanitary District

III IS

Dr Joseph "Doc" Grcar

A130UT