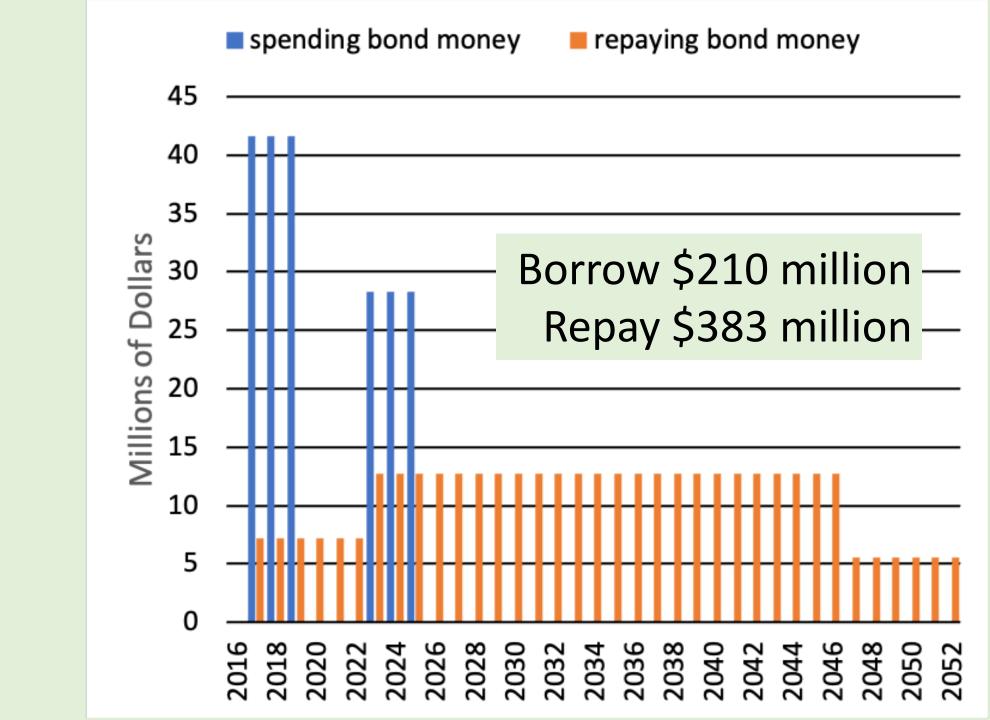

## **Current terms end in 2024**

They spent \$383M to get \$210M, and left us with 30 years of unnecessary property taxes.