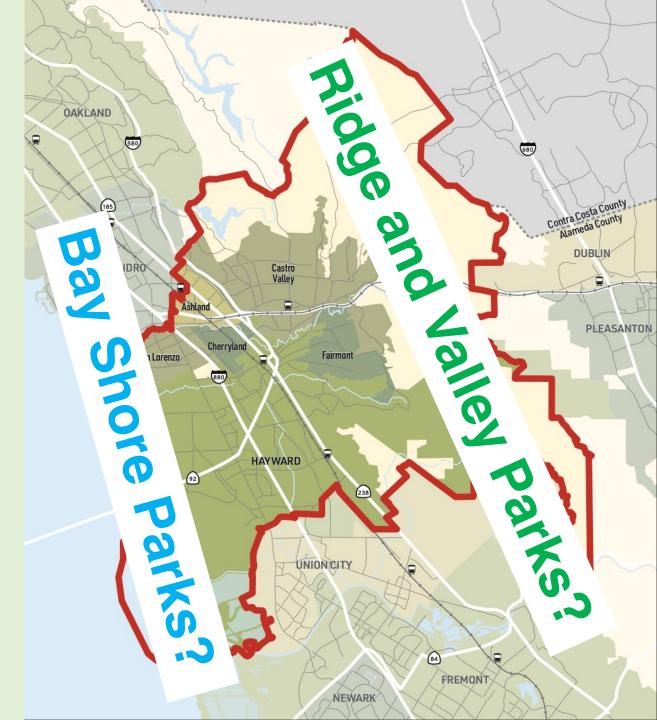

#### Facilities Map

| H.A.R.D. District Office                                 |     |
|----------------------------------------------------------|-----|
| Adobe Center/Adobe Park                                  | 2   |
| Alden E. Oliver Sports Park                              | 3   |
| Arroyo Swim Center                                       | 4   |
| Ashland Community Center                                 | 5   |
| Bay Trees Tennis Park                                    | 6   |
| Bechtel Mini Park                                        | .89 |
| Bidwell Park                                             | 7   |
| Birchfield Park                                          | 8   |
| Bret Harte Field                                         | .77 |
| Cannery Park                                             |     |
| Canyon View Park                                         |     |
| Carlos Bee Park                                          |     |
| Castro Valley Creek Park                                 | 11  |
| Castro Valley Swim Center                                | 12  |
| Castro Valley Park<br>& Community Center                 |     |
| & Community Center                                       | .13 |
| Centennial Park                                          | 14  |
| Cherryland                                               |     |
| Community Center                                         |     |
| Cherryland Park                                          | 15  |
| Children's Park                                          |     |
| at Givliani Plaza                                        |     |
| Christian Penke Park                                     |     |
| College Heights Park                                     |     |
| Deerview Park                                            |     |
| Del Rey Purk                                             |     |
| Douglas Morrisson Theatre                                | 21  |
| Earl Warren Park                                         | .22 |
| East Avenue Park                                         |     |
| Edendale Park                                            |     |
| El Rancho Verde Park                                     |     |
| Fairmont Linear Park                                     |     |
| Fairment Terrace Park                                    |     |
| Fairview Park                                            |     |
| Five Canyons Park                                        | 29  |
| Gansberger Park                                          | .30 |
| Gordon E. Oliver<br>Eden Shares Park                     |     |
|                                                          |     |
| Greenbelt Trails                                         |     |
| Greenridge Park                                          |     |
| Greenwood Park Haymont Mini Park                         | .34 |
|                                                          |     |
| Hayward Area Senior Center .<br>Hayward Community Garden | .30 |
| Hayward Community Garden                                 | 10  |
| Hayward Dog Park<br>Hayward Shoreline                    | 14  |
| Interpretive Center                                      | 17  |
| Hayward Plunge/                                          | .31 |
| Memorial Park                                            | 10  |
| Hesperian Park                                           |     |
| Highlands Park                                           | 86  |
|                                                          |     |
|                                                          |     |

| Hillcrest Knolls Park                          |     |
|------------------------------------------------|-----|
| Jack Holland Sr. Park                          |     |
| JA Lewis Park                                  |     |
| Jalquin Vista Park                             |     |
| Japanese Gardens                               |     |
| Kennedy Park<br>Kenneth C. Aitken Senior &     |     |
| Kenneth C. Aitken Senior &<br>Community Center | 45  |
| Lakeridge Park                                 | 46  |
| La Placita Mini Park                           |     |
| Laurel Park                                    |     |
| Langwood Park                                  | 47  |
| Matt Emener                                    |     |
| Community Center                               | .48 |
| Mia's Dream Come True                          |     |
| All-Abilities Playground                       | 72  |
| Meek Park<br>Mervin Morris Park                | 47  |
| Mission Hills of Hayward                       | ou  |
| Golf Course                                    | 51  |
| Mt. Eden Park                                  |     |
| Nuestro Parquecito                             | 87  |
| Old Creek Dog Park                             | 35  |
| Palma Ceia Park                                | .53 |
| Palomares Hills Park                           | 54  |
| Parsons Park                                   | .55 |
| PhotoCentral                                   |     |
| Rancho Arroyo Park                             | .57 |
| Richard H. Sheridan<br>Soccer Fields           | EO  |
| Rowell Ranch                                   |     |
| Ruus Park                                      |     |
| San Felipe Park                                | 61  |
|                                                |     |
| San Lorenzo Park &<br>Community Center         | 62  |
| Schafer Park                                   | 63  |
| Silver Star Veterans Park                      |     |
| SoHay Park                                     |     |
| Sorensdale Center & Park                       |     |
| Southgate Community Center                     | .01 |
| Spring Grave Park                              |     |
| Stonebrae Field<br>Stonybrook Park             |     |
| Stratford Village Park                         | 79  |
| Sulphur Creek Nature Center .                  | 70  |
| Sunset Swim Center                             |     |
| Tennyson Park                                  | .72 |
| Twin Bridges Park                              | .73 |
| Twin Bridges Park<br>Valle Vista Park          | 74  |
| Valley View Park                               | 80  |
| Via Toledo Park                                |     |
| Weekes Community Center                        | .75 |