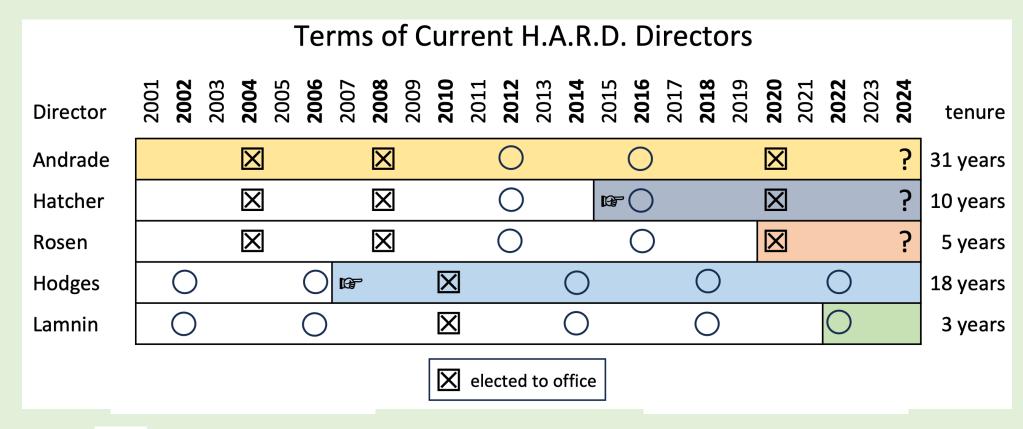

## **Director Elections**

#### SUPPOSED to be

- 3 elected in Presidential years
- 2 in Gubernatorial years

#### **BUT** often

- NOBODY challenges incumbents
- or, replacements are APPOINTED

## **Director Elections?**

NOBODY challenges incumbentsor, replacements are APPOINTED