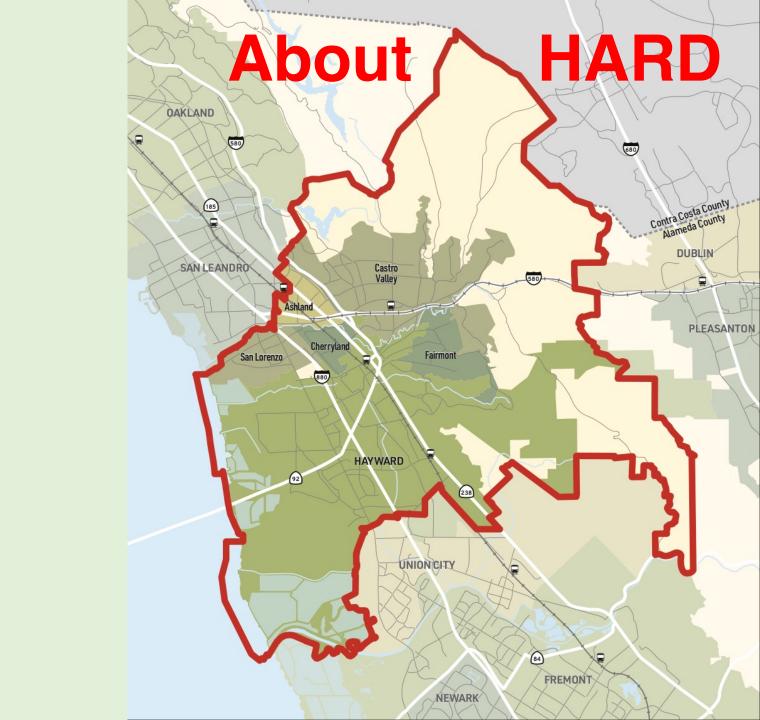

# November 2024 Election **Hayward Area Recreation** and Park District





# Parks and Recreation



- 1. About HARD
- 2. Budget
- 3. Director Elections





#### Facilities Map



| H.A.R.D. District Office                                 |     |
|----------------------------------------------------------|-----|
| Adobe Center/Adobe Park                                  | 2   |
| Alden E. Oliver Sports Park                              | 3   |
| Arroyo Swim Center                                       | 4   |
| Ashland Community Center                                 | 5   |
| Bay Trees Tennis Park                                    | 6   |
| Bechtel Mini Park                                        | .89 |
| Bidwell Park                                             | 7   |
| Birchfield Park                                          | 8   |
| Bret Harte Field                                         | .77 |
| Cannery Park