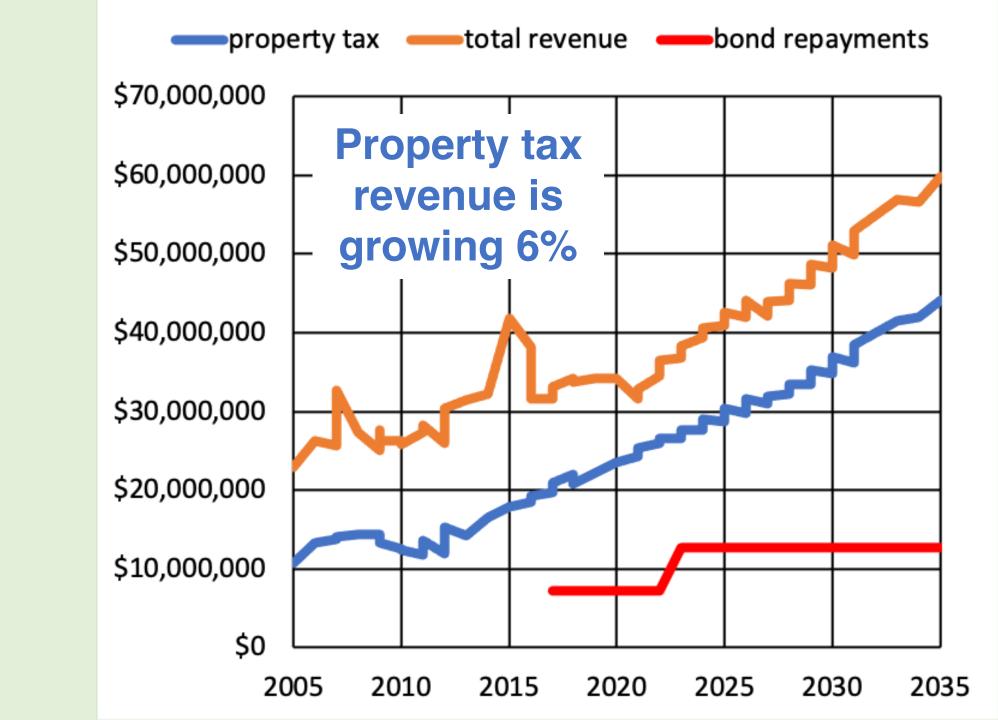

## Managed by 9 staff members

- \$289,774 (2023 Director P&B)
- \$254,311 (2022 Director P&B)

Measure F1 estimated maximum tax rate 0.03% has been achieved.