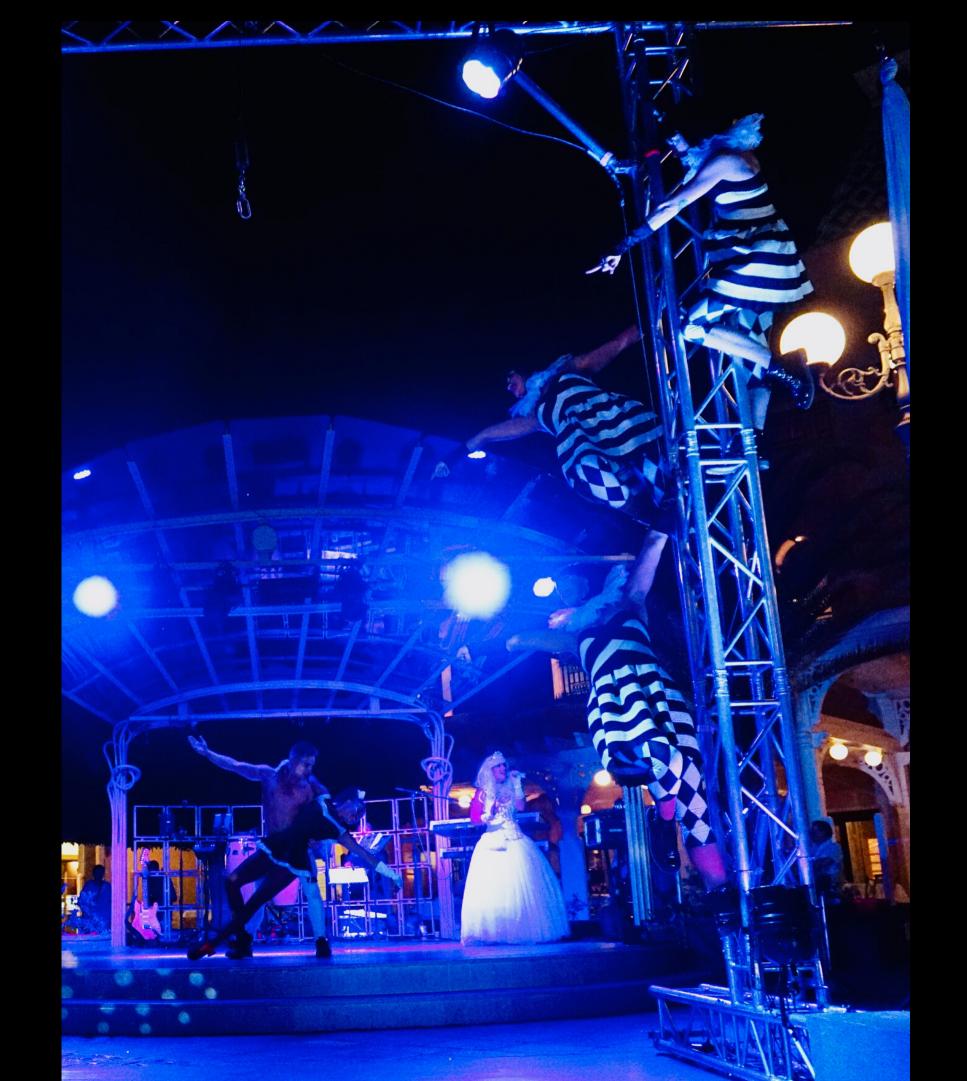

#### THE ACTS

Vocals
Dance
Physical theatre
Acrobatics
Aerial acts: Spanish Web, Lyra, Silks,
Straps, Hammock and Flying Pole
Hula Hoop
Fire Performance