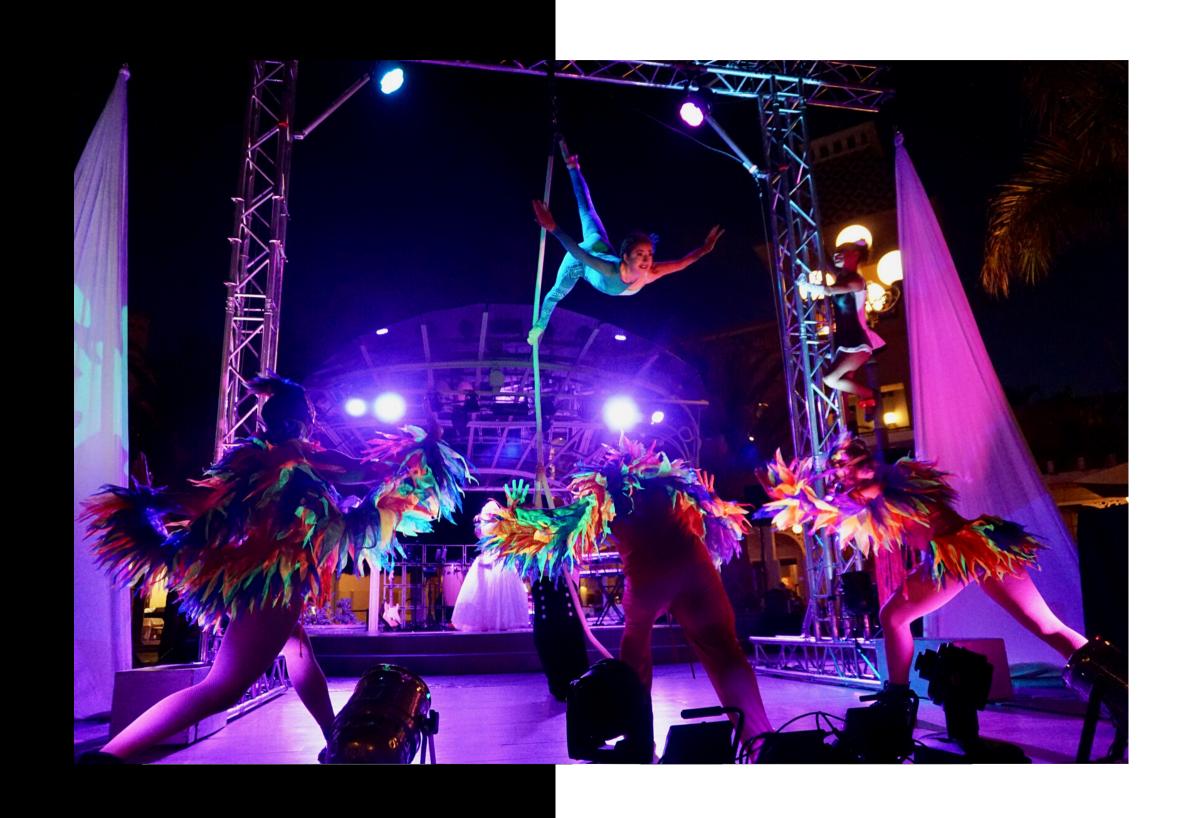

#### THE ACTS

Vocals
Dance
Physical theatre
Acrobatics
Aerial acts: Spanish Web, Lyra, Silks,
Straps, Hammock and Flying Pole
Hula Hoop
Fire Performance