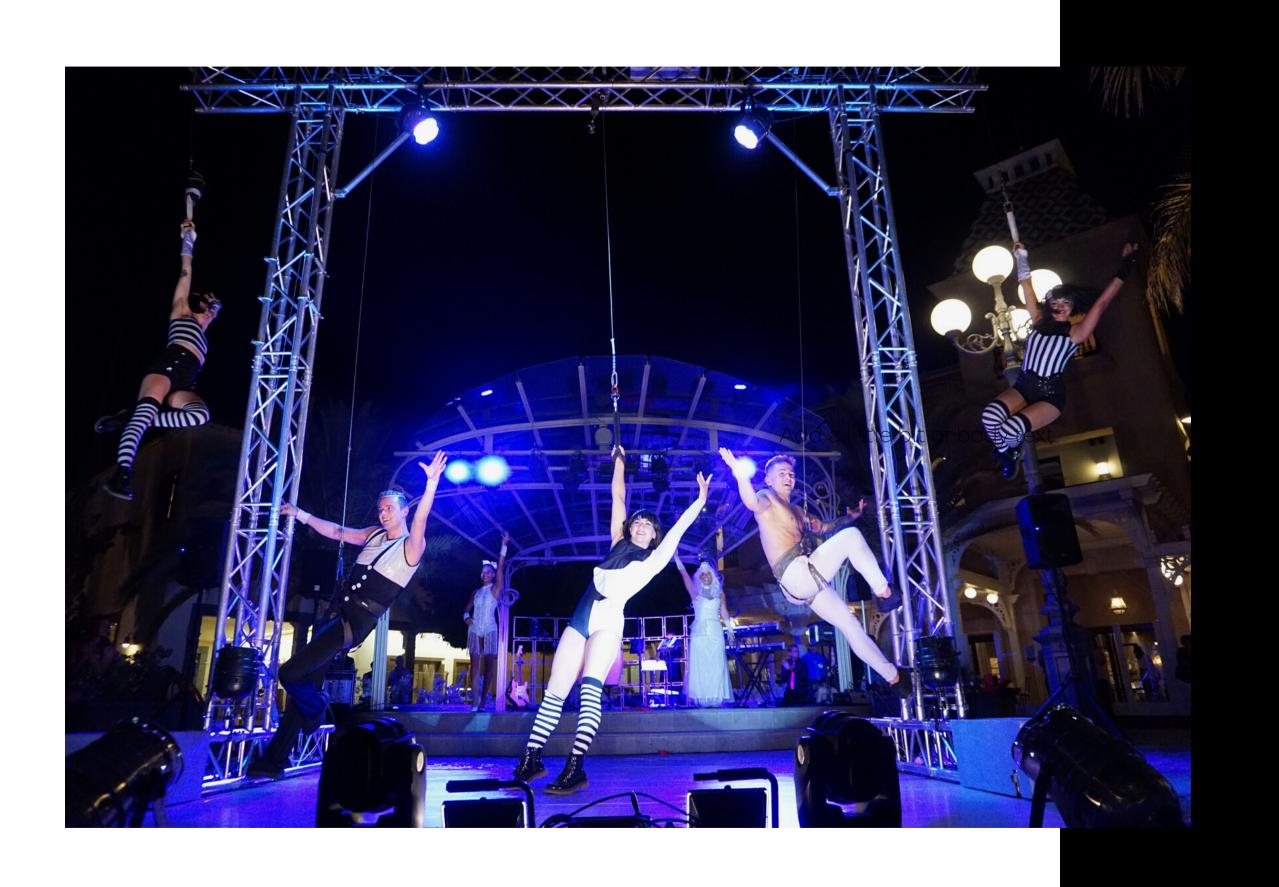

#### GENERAL

The team:

7 Performers (2 Male, 5 Female) Sound and Light technician

Length of the show: 1 x 60 mins or 2 x 30 mins

Required Space: 8 x 5 metres ground space 5.5 metres height

#### THE ACTS

Vocals
Dance
Physical theatre
Acrobatics
Aerial acts: Spanish Web, Lyra, Silks,
Straps, Hammock and Flying Pole
Hula Hoop
Fire Performance