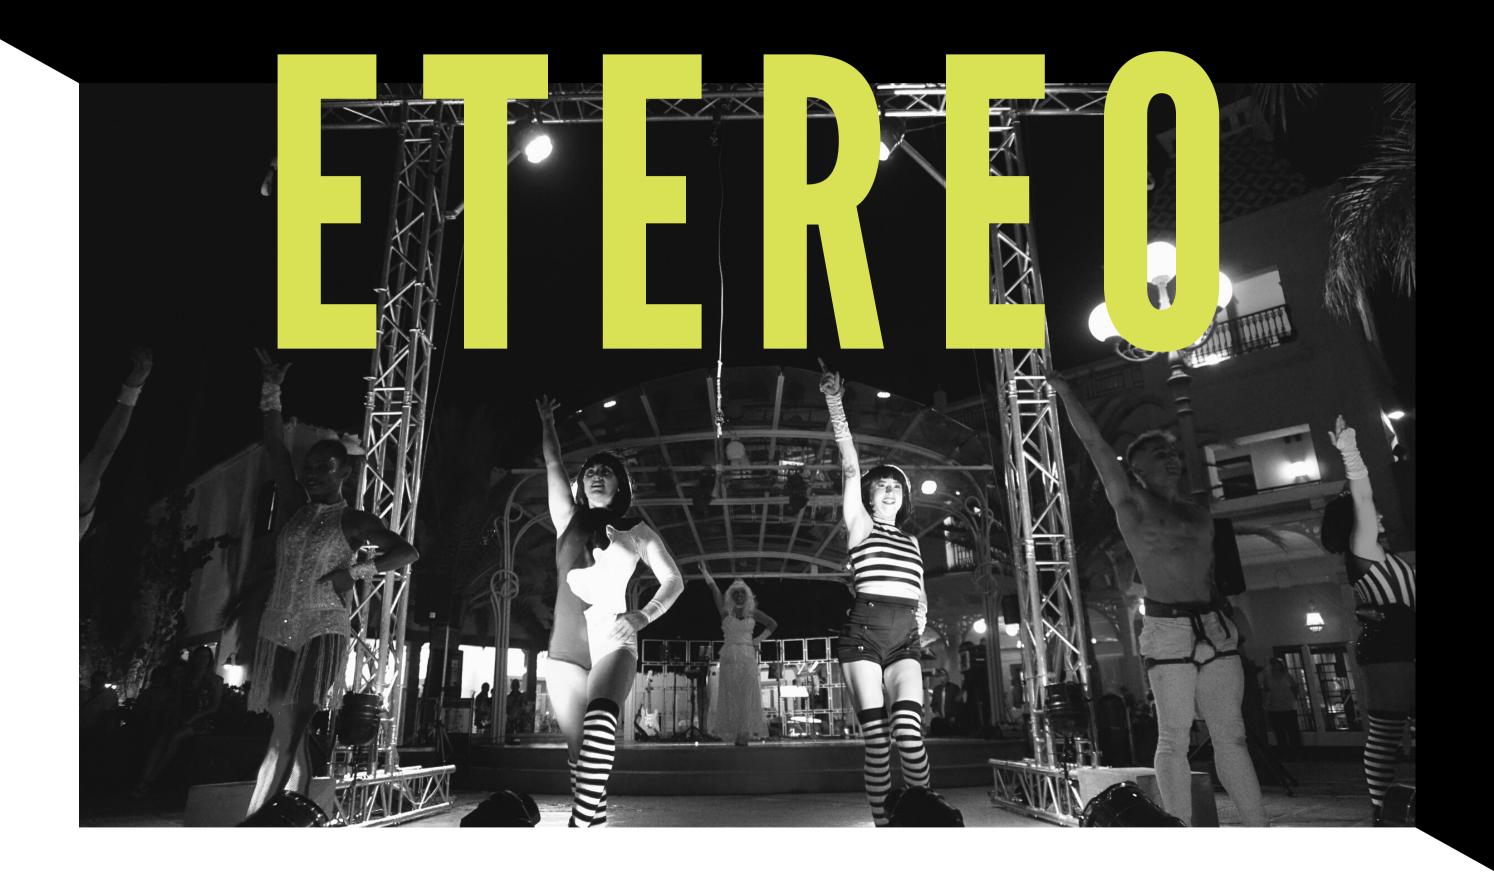

# by Spectacular Entertainment

Etereo is an adrenalin fuelled contemporary circus production. Like stepping into a fairy tale under a curtain of stars, Etereo is an utterly unique experience full of breathtaking amazements.

This immersive production combines the 'wow' of traditional circus techniques with interactive storytelling to create an unforgettable experience for your audience.

#### THE ACTS

Vocals
Dance
Physical theatre
Acrobatics
Aerial acts: Spanish Web, Lyra, Silks,
Straps, Hammock and Flying Pole
Hula Hoop
Fire Performance