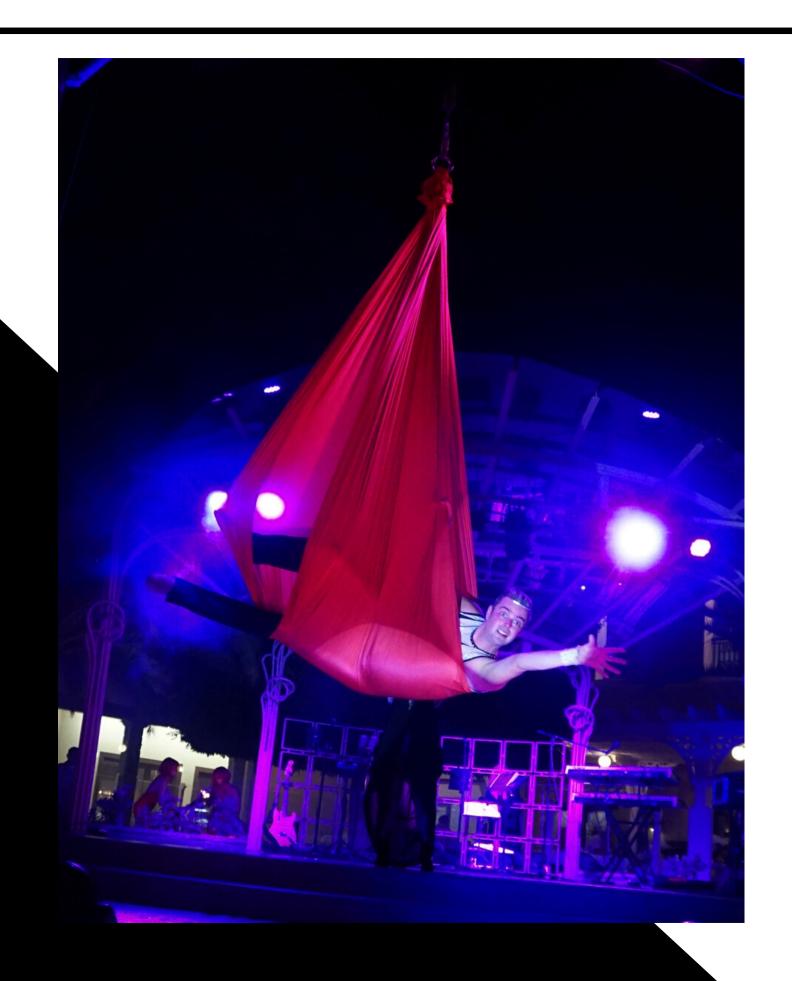

#### THE ACTS

Vocals
Dance
Physical theatre
Acrobatics
Aerial acts: Spanish Web, Lyra, Silks,
Straps, Hammock and Flying Pole
Hula Hoop
Fire Performance