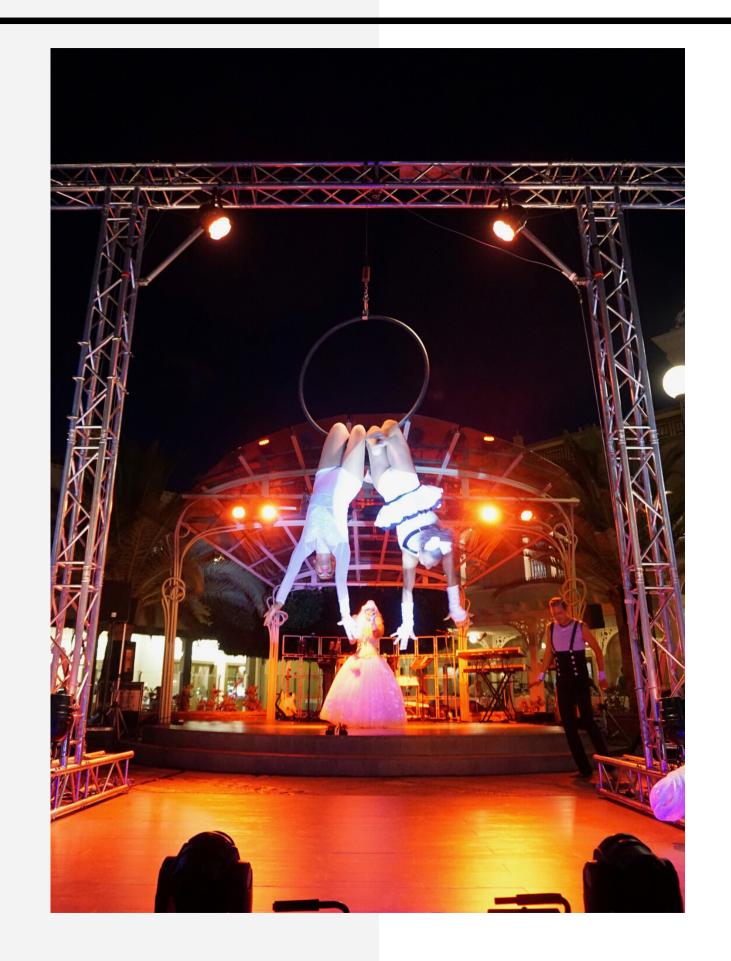

#### THE ACTS

Vocals
Dance
Physical theatre
Acrobatics
Aerial acts: Spanish Web, Lyra, Silks,
Straps, Hammock and Flying Pole
Hula Hoop
Fire Performance