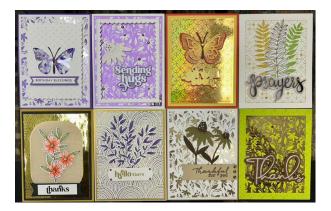

### likki's Assorted & mas in July Card Class

eachers are so talented. Nikki has other great all occasion card set. r friends with one of these hand ting cards.

verything cut and individually packeasy and quick project to complete yourself or bring a friend to join in

will fill up quickly, so call Scrapet registered or to order a kit. 319-

classes are taught by local teachu will receive a 10% discount off the day of your class. So, come in class to shop and let the cashier ou are attending class.

supporting & shopping local.

| Class Level:         | Any Level                                                                                                                                                                                                            |
|----------------------|----------------------------------------------------------------------------------------------------------------------------------------------------------------------------------------------------------------------|
| Class Instructor:    | Nikki                                                                                                                                                                                                                |
| Class Date:          | Sunday, July 7th                                                                                                                                                                                                     |
| Class Time:          | 1:00 pm - 3:00 pm                                                                                                                                                                                                    |
| Materials Fee:       | \$14.00                                                                                                                                                                                                              |
| Teacher Fee:         | \$18.00                                                                                                                                                                                                              |
| Kits Available:      | \$32.00                                                                                                                                                                                                              |
| Supplies Needed:     | Scissors, wet-glue, adhesive, white & black pen,                                                                                                                                                                     |
| (Envelopes Included) | foam tape or pop dots, hot glue gun/glue sticks (or your choice of adhesive for bows).                                                                                                                               |
|                      | Optional Supplies: Jewel picker, tweezers, ink<br>daubers or blending brushes, Taylored Expres-<br>sions Ink-Oyster, Peapod, Toffee, Cinnamon,<br>Mango, Cilantro, Strawberry Milkshake. Gina K<br>Ink Powered Blue. |