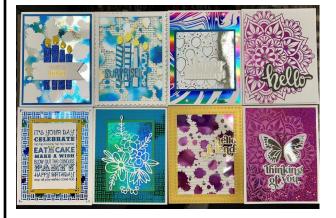

#### Nikki's May Card Class

Join us for a gorgeous new card class for all levels of card makers! Nikki made another awesome card class for May. This is an in-person class at Scrapmania. Create all 6 beautiful cards with us in this fun Sunday afternoon class.

Please call or stop by Scrapmania to get registered for the event. 319-377-9999 Thank you for your support of our local shop and our local teachers. Kits will be available for \$32, but may sell out, so sign up to be guaranteed one. Attending a class gets you 10% off the day of class, and it's always more fun to craft in a group, so register today! See you there!

| Class Level:           | All Skill Levels                                                                                                                                                                                                                           |
|------------------------|--------------------------------------------------------------------------------------------------------------------------------------------------------------------------------------------------------------------------------------------|
| Class Instructor:      | Nikki                                                                                                                                                                                                                                      |
| Class Date:            | Sunday, May 5th                                                                                                                                                                                                                            |
| Class Time:            | 1:00 pm - 3:00 pm                                                                                                                                                                                                                          |
| Materials Fee:         | \$14.00                                                                                                                                                                                                                                    |
| Teacher Fee:           | \$18.00                                                                                                                                                                                                                                    |
| Kits Available:        | \$32.00                                                                                                                                                                                                                                    |
| Class Supplies Needed: | Scissors, tape runner, glue, pop dots or thin foam tape, white and black gel pen                                                                                                                                                           |
|                        | Optional supplies: Jewel picker, ink daubers or<br>blending brushes, Taylored Expressions ink in<br>the following shades: oyster, saltwater taffy,<br>mocha, confetti cake, cupcake, jelly donut, di-<br>jon, cotton candy, and sprinkles. |