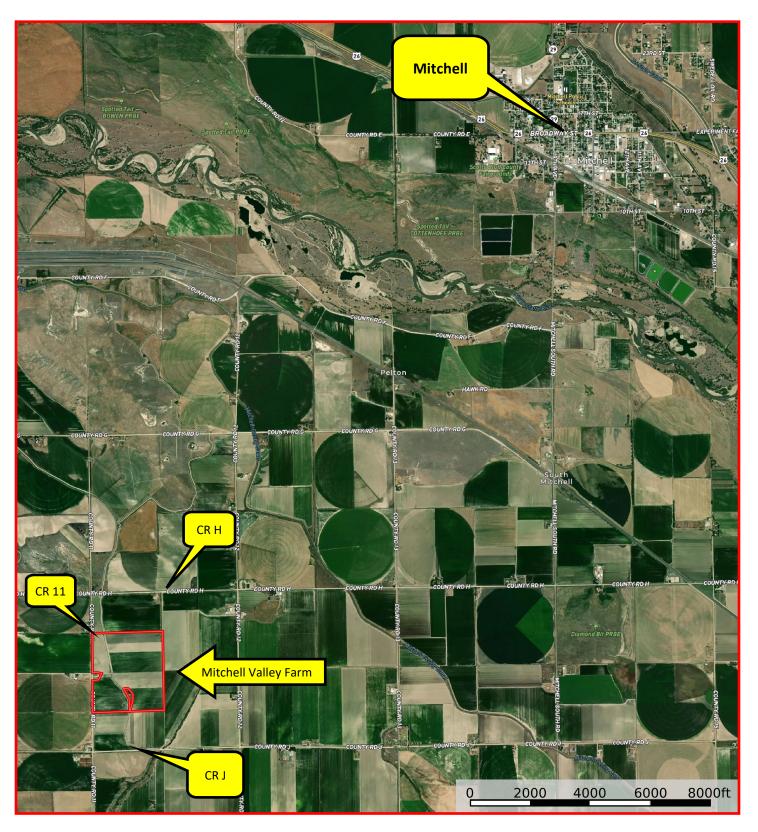

## Mitchell Valley Farm area map

Information contained herein was obtained from sources deemed reliable. We have no reason to doubt the accuracy, but we do not guarantee it. Prospective Buyers should verify all information, including items of income and expense. All maps provided by Sloan AgLand are approximations only, to be used as a general guide-