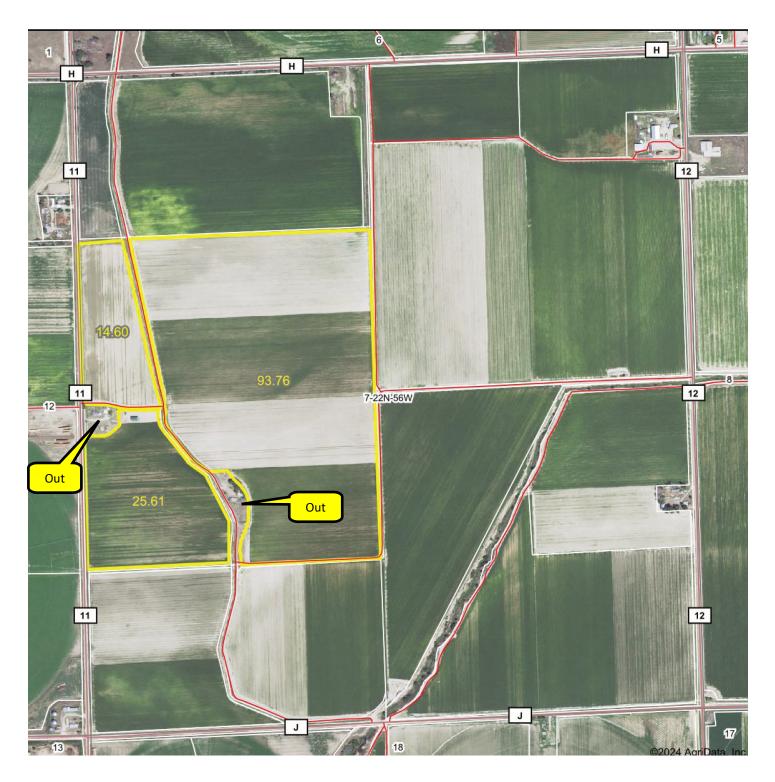

#### Mitchell Valley Farm aerial map

Information contained herein was obtained from sources deemed reliable. We have no reason to doubt the accuracy, but we do not guarantee it. Prospective Buyers should verify all information, including items of income and expense. All maps provided by Sloan AgLand are approximations only, to be used as a general guideline, and not intended as survey accurate.