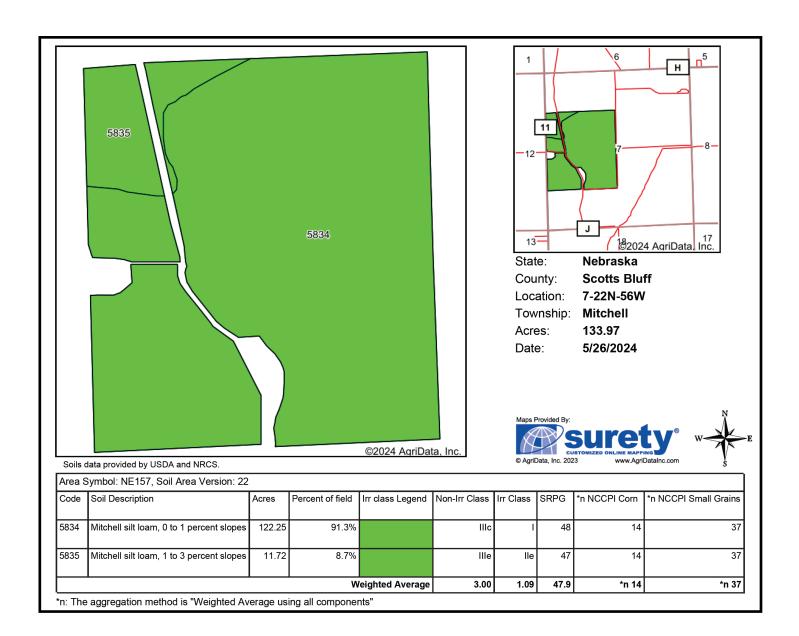

### Mitchell Valley Farm soil map

#### Scotts Bluff County Land For Sale

- ◆ 140+/- acres of irrigated farmland for sale 6 miles southwest of Mitchell, Nebraska.
- Surface Water Rights: 138 acres of surface water rights under the Gering-Ft. Laramie Irrigation District. The 2025 assessment is \$41/acre x 138 acres = \$5,658.
- ♦ Soils: 91.3% Class I Mitchell silt loam; 8.7% Class II Mitchell Silt Loam.
- ◆ Irrigation Equipment: approximately 1,500 ft. of 10" gated pipe.
- Outbuildings: 1 30'x 50' Pole Barn building.
- ◆ **2024 Real Estate Taxes** \$3,958.20.
- ♦ **Legal Description:** SE1/4NW1/4, NE1/4SW1/4 and Government Lots 2 & 3, EXCEPT a 2.06 acres Tract and a 1.44 acres Tract, Section 7-T22N-R56W of the 6th P.M., Scotts Bluff County, Nebraska.
- **♦** Listing Price is \$525,000 = \$3,750/acre.
- Contact: Jerry Sloan at (308) 631-5520; Email: Jerry@SloanAgLand.com