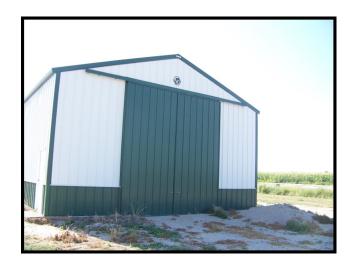

#### Scotts Bluff County Land For Sale

- ◆ 140+/- acres of irrigated farmland for sale 6 miles southwest of Mitchell, Nebraska.
- Surface Water Rights: 138 acres of surface water rights under the Gering-Ft. Laramie Irrigation District. The 2025 assessment is \$41/acre x 138 acres = \$5,658.
- ♦ Soils: 91.3% Class I Mitchell silt loam; 8.7% Class II Mitchell Silt Loam.
- ◆ Irrigation Equipment: approximately 1,500 ft. of 10" gated pipe.
- Outbuildings: 1 30'x 50' Pole Barn building.
- ◆ **2024 Real Estate Taxes** \$3,958.20.
- ♦ **Legal Description:** SE1/4NW1/4, NE1/4SW1/4 and Government Lots 2 & 3, EXCEPT a 2.06 acres Tract and a 1.44 acres Tract, Section 7-T22N-R56W of the 6th P.M., Scotts Bluff County, Nebraska.
- **♦** Listing Price is \$525,000 = \$3,750/acre.
- Contact: Jerry Sloan at (308) 631-5520; Email: Jerry@SloanAgLand.com