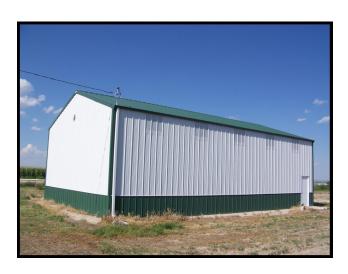

#### Scotts Bluff County Land For Sale

- ◆ 140+/- acres of irrigated farmland for sale 6 miles southwest of Mitchell, Nebraska.
- Surface Water Rights: 138 acres of surface water rights under the Gering-Ft. Laramie Irrigation District. The 2025 assessment is \$41/acre x 138 acres = \$5,658.
- ♦ Soils: 91.3% Class I Mitchell silt loam; 8.7% Class II Mitchell Silt Loam.
- ◆ Irrigation Equipment: approximately 1,500 ft. of 10" gated pipe.
- Outbuildings: 1 30'x 50' Pole Barn building.
- ◆ **2024 Real Estate Taxes** \$3,958.20.
- ♦ **Legal Description:** SE1/4NW1/4, NE1/4SW1/4 and Government Lots 2 & 3, EXCEPT a 2.06 acres Tract and a 1.44 acres Tract, Section 7-T22N-R56W of the 6th P.M., Scotts Bluff County, Nebraska.
- **♦** Listing Price is \$525,000 = \$3,750/acre.
- Contact: Jerry Sloan at (308) 631-5520; Email: Jerry@SloanAgLand.com