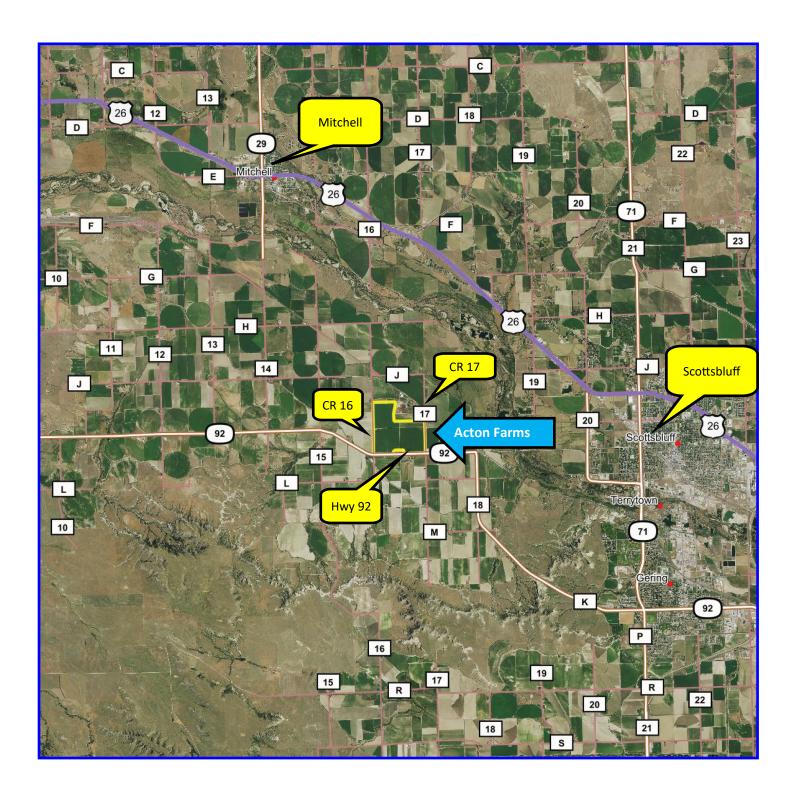

#### Acton Farms area map

Information contained herein was obtained from sources deemed reliable. We have no reason to doubt the accuracy, but we do not guarantee it. Prospective Buyers should verify all information, including items of income and expense. All maps provided by Sloan AgLand are approximations only, to be used as a general guideline, and not intended as survey accurate.