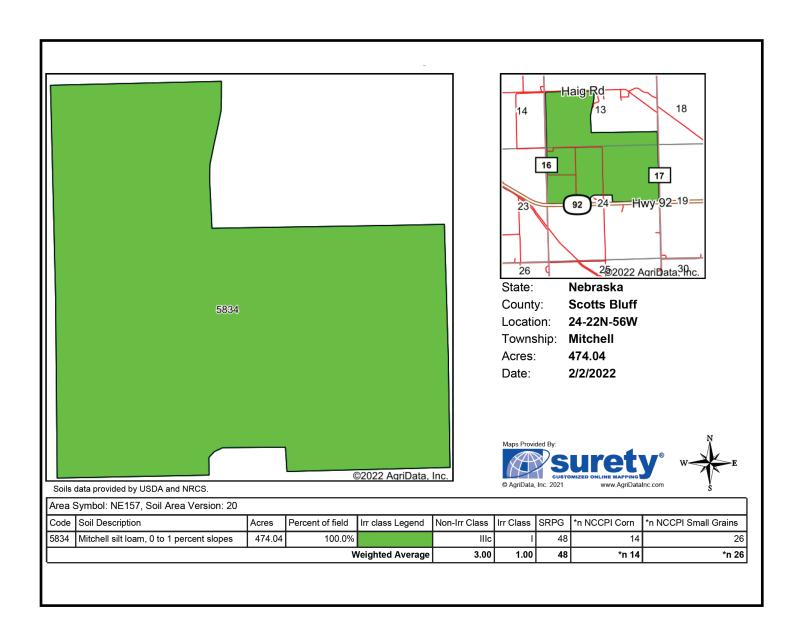

#### Acton Farms soil map

Information contained herein was obtained from sources deemed reliable. We have no reason to doubt the accuracy, but we do not guarantee it. Prospective Buyers should verify all information, including items of income and expense. All maps provided by Sloan AgLand are approximations only, to be used as a general guideline, and not intended as survey accurate.

# Scotts Bluff County Land For Sale

- 485 acres of irrigated farmland for sale 3 miles west of Scottsbluff on Hwy. 92/ L79G to CR 17. The farm is on the north side of Hwy. 92 and is between CR 16 and CR 17.
- ♦ 315+/- acres under pivots and 160+/- acres under gravity.
- ◆ Surface Water Rights: 496 acres of surface water rights under Mitchell Irrigation District. Annual assessment is \$10,416 = \$21/acre.
- ♦ 429.6 Certified Irrigated Acres under 3 irrigation well with 63.9 inches of water available for 2022 2024.
- Irrigation Equipment: 2 Zimmatic 7 tower Center Pivots & 1 Reinke 7 tower Center Pivot; 2 turbine pumps for surface water; gated pipe & tubes for gravity irrigation.
- ♦ 2021 Real Estate Taxes: Estimated at \$20,000+/- after acreage in SE corner of SW1/4 Section 24 parceled out.
- ♦ Soils: 100% Class I Mitchell silt loam soil, 0 to 1% slope.
- ♦ **Legal Description:** Part SW1/4 & S1/2S1/2SE1/4 Section 13, N1/2 (except 2 tracts) Section 24-T22N-R56W of the 6th P.M., Scotts Bluff County, Nebraska.
- Asking Price is \$2,632,000 = \$5,427/acre.
- ◆ Listing Agent: Jerry Sloan (308) 631-5520; Email: Jerry@SloanAgLand.com.