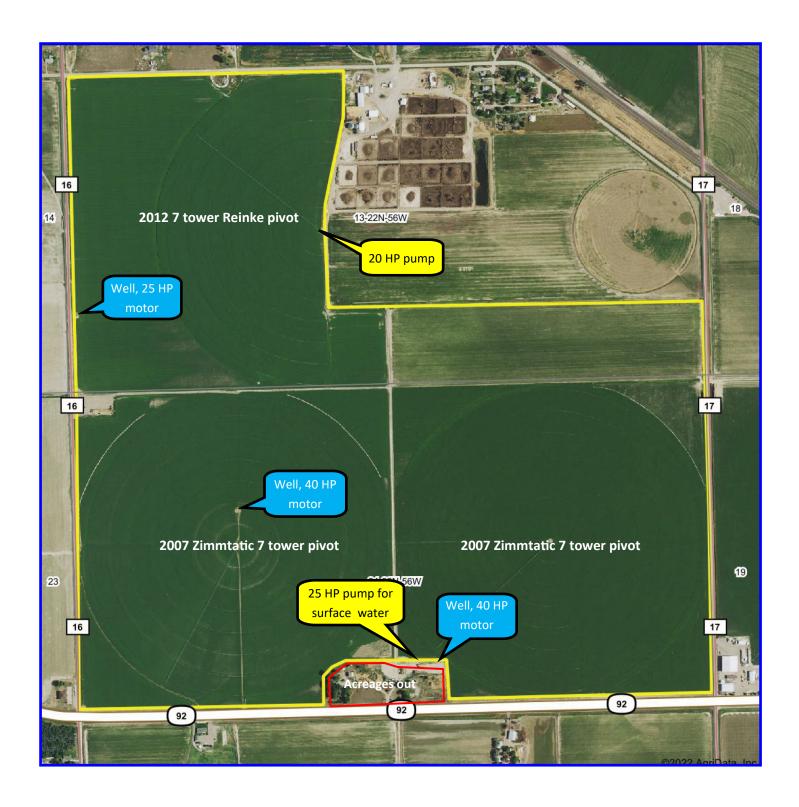

## Acton Farms aerial map

Information contained herein was obtained from sources deemed reliable. We have no reason to doubt the accuracy, but we do not guarantee it. Prospective Buyers should verify all information, including items of income and expense. All maps provided by Sloan AgLand are approximations only, to be used as a general guideline, and not intended as survey accurate.

# Scotts Bluff County Land For Sale

- 485 acres of irrigated farmland for sale 3 miles west of Scottsbluff on Hwy. 92/ L79G to CR 17. The farm is on the north side of Hwy. 92 and is between CR 16 and CR 17.
- ♦ 315+/- acres under pivots and 160+/- acres under gravity.
- ◆ Surface Water Rights: 496 acres of surface water rights under Mitchell Irrigation District. Annual assessment is \$10,416 = \$21/acre.
- ♦ 429.6 Certified Irrigated Acres under 3 irrigation well with 63.9 inches of water available for 2022 2024.
- Irrigation Equipment: 2 Zimmatic 7 tower Center Pivots & 1 Reinke 7 tower Center Pivot; 2 turbine pumps for surface water; gated pipe & tubes for gravity irrigation.
- ♦ 2021 Real Estate Taxes: Estimated at \$20,000+/- after acreage in SE corner of SW1/4 Section 24 parceled out.
- ♦ Soils: 100% Class I Mitchell silt loam soil, 0 to 1% slope.
- ♦ **Legal Description:** Part SW1/4 & S1/2S1/2SE1/4 Section 13, N1/2 (except 2 tracts) Section 24-T22N-R56W of the 6th P.M., Scotts Bluff County, Nebraska.
- Asking Price is \$2,632,000 = \$5,427/acre.
- ◆ Listing Agent: Jerry Sloan (308) 631-5520; Email: Jerry@SloanAgLand.com.