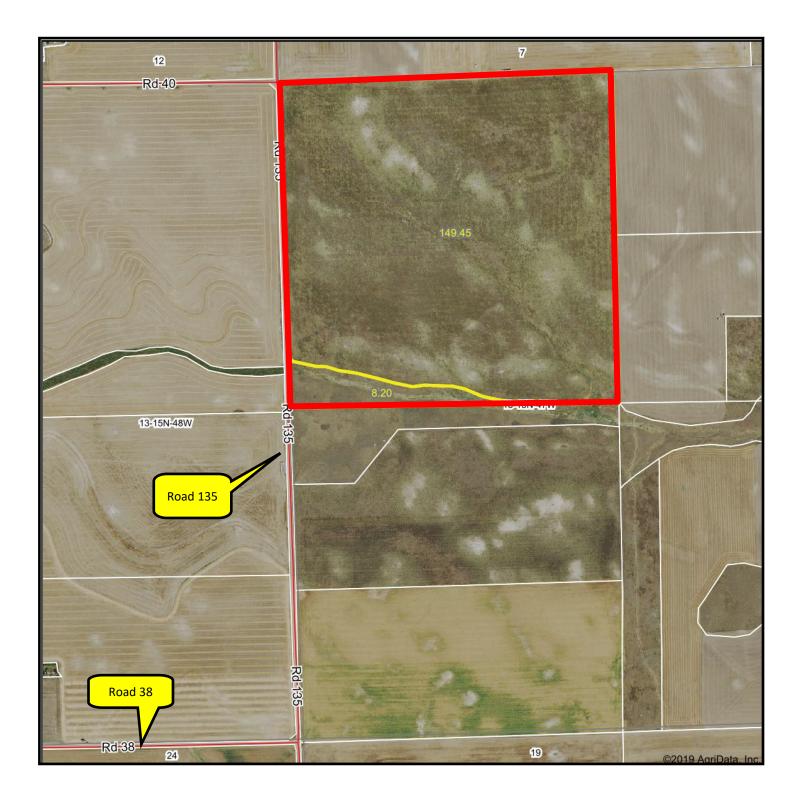

## Bartling CRP Farm aerial map

Information contained herein was obtained from sources deemed reliable. We have no reason to doubt the accuracy, but we do not guarantee it. Prospective Buyers should verify all information, including items of income and expense. All maps provided by Sloan AgLand are approximations only, to be used as a general guideline, and not intended as survey accurate.