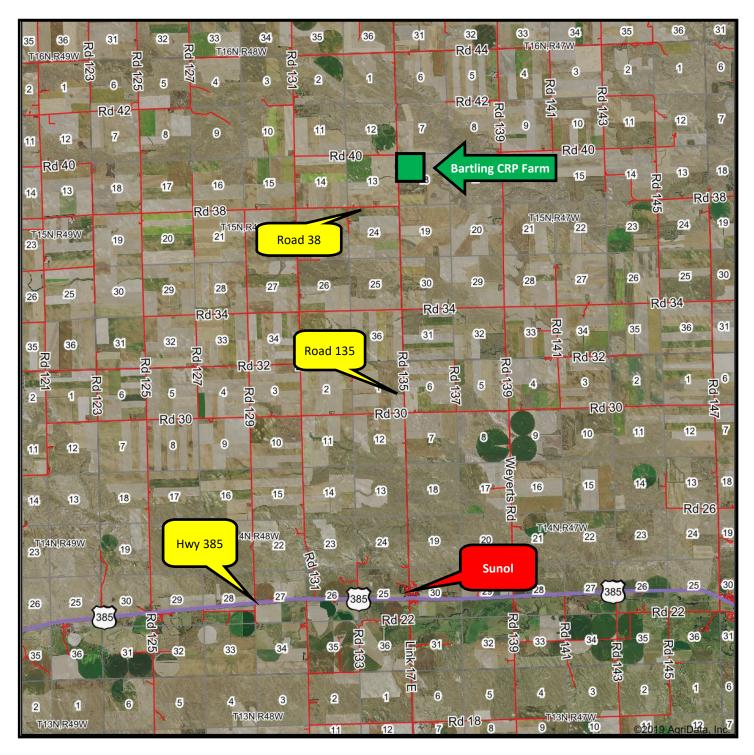

## **Bartling CRP Farm location map**

Information contained herein was obtained from sources deemed reliable. We have no reason to doubt the accuracy, but we do not guarantee it. Prospective Buyers should verify all information, including items of income and expense. All maps provided by Sloan AgLand are approximations only, to be used as a general guideline, and not intended as survey accurate.