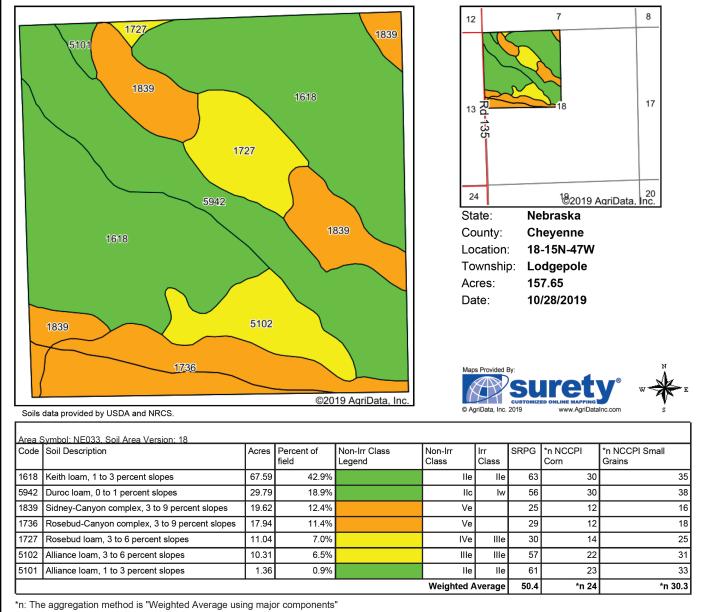

### Bartling CRP Farm soils map

Soils data provided by USDA and NRCS.

## **Cheyenne County Land For Sale**

- 160 +/- acres of CRP Land For Sale 8 miles north of Sunol, Nebraska on Road 135.
- FSA Info: 149.45 acres enrolled in the Conservation Reserve Program (CRP) with annual payment of \$5,456. The CRP contract expires 9-30-2021.
- Cheyenne County Assessor Info: 149.45 CRP acres; 8.2 grass acres; 2 acres roads. No improvements.
- **2018 Real Estate Taxes: \$**1,105.10.
- Soils: 62.7% Class II Keith, Duroc & Alliance loams; 13.5% Class III Rosebud & Alliance loam; 23.8% Class V Sidney & Rosebud-Canyon complex.
- Legal Description: NW1/4 Section 18-T15N-R47W of the 6th P.M., Cheyenne County, Nebraska.
- Asking Price is \$96,000 = \$600/acre.
- Listing Agent: Jerry Sloan (308) 631-5520; Email: Jerry@SloanAgLand.com.