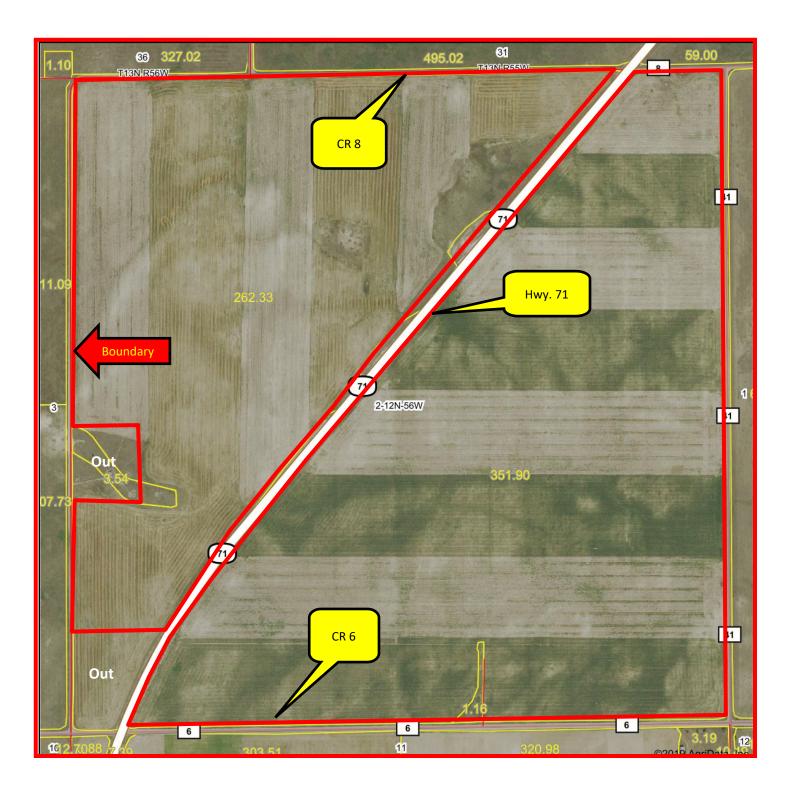

## Boyle Section 2-T12-R56 aerial map

Information contained herein was obtained from sources deemed reliable. We have no reason to doubt the accuracy, but we do not guarantee it. Prospective Buyers should verify all information, including items of income and expense. All maps provided by Sloan AgLand are approximations only, to be used as a general guideline, and not intended as survey accurate.