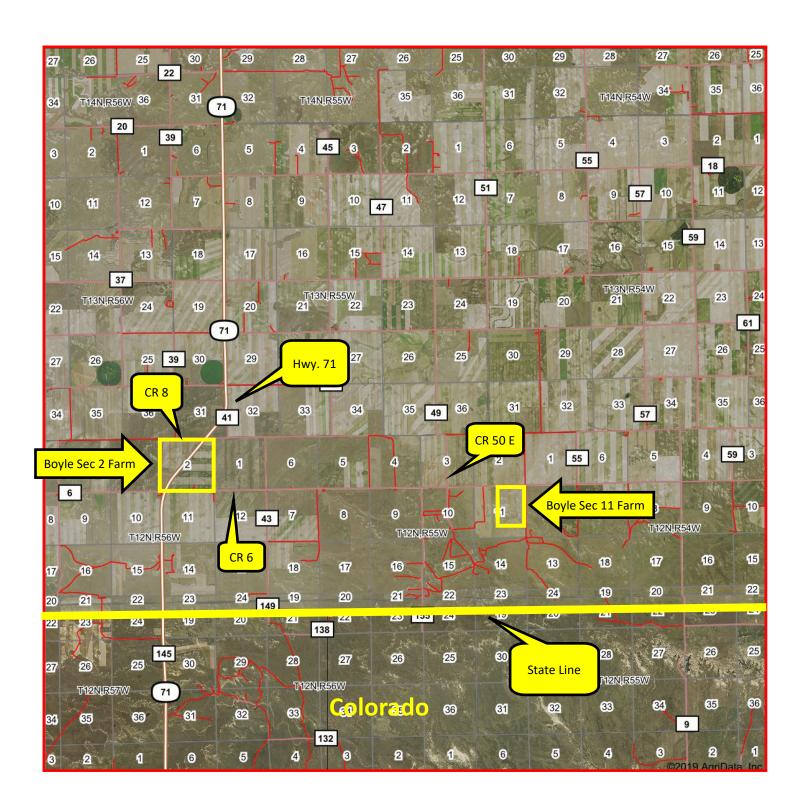

#### Boyle Section 2 & Section 11 area map

Information contained herein was obtained from sources deemed reliable. We have no reason to doubt the accuracy, but we do not guarantee it. Prospective Buyers should verify all information, including items of income and expense. All maps provided by Sloan AgLand are approximations only, to be used as a general guideline, and not intended as survey accurate.