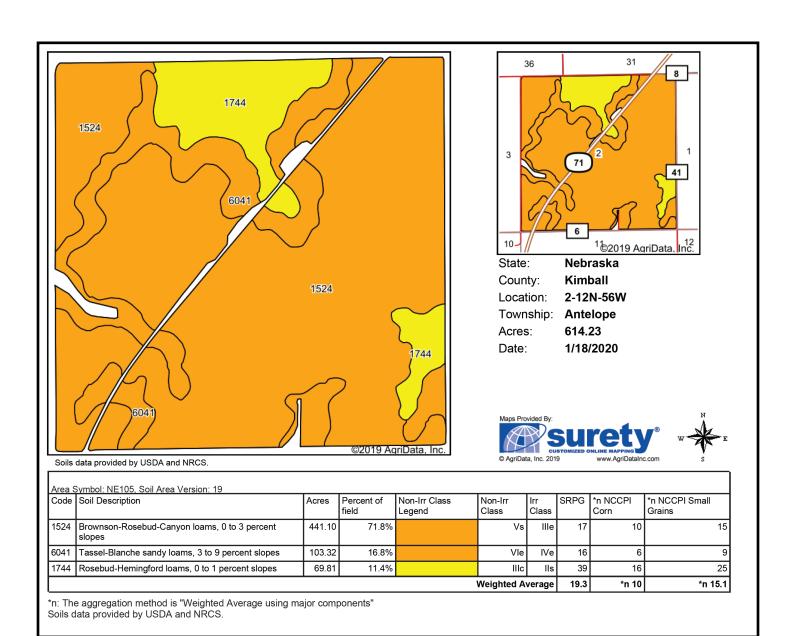

### Boyle Section 2-T12-R56 soils map

Information contained herein was obtained from sources deemed reliable. We have no reason to doubt the accuracy, but we do not guarantee it. Prospective Buyers should verify all information, including items of income and expense. All maps provided by Sloan AgLand are approximations only, to be used as a general guideline, and not intended as survey accurate.

## Kimball County Land For Sale

- 606 acres of Dryland For Sale 11.5 miles south of the I-80 intersection south of Kimball, Nebraska on Hwy. 71 to CR 8. The farm is split by Hwy. 71 with 2 tracts out (total of 13.55 acres including cell tower site) on the west side of Hwy. 71.
- 2019 Real Estate Taxes: \$3,017.54
- ♦ Soils: 71.8% Class V Brownson-Rosebud-Canyon loams, 0 to 3% slopes; 16.8% Class VI Tassel-Blanche sand loams, 3 to 9% slopes; 11.4% Class II Rosebud-Hemingford loams, 0 to 1% slopes.
- Legal Description: Part of Section 2-T12N-R56W of the 6th P.M., Kimball County, Nebraska.
- Asking Price is \$303,000 = \$500/acre.
- ♦ Listing Agent: Jerry Sloan (308) 631-5520; Email: Jerry@SloanAgLand.com