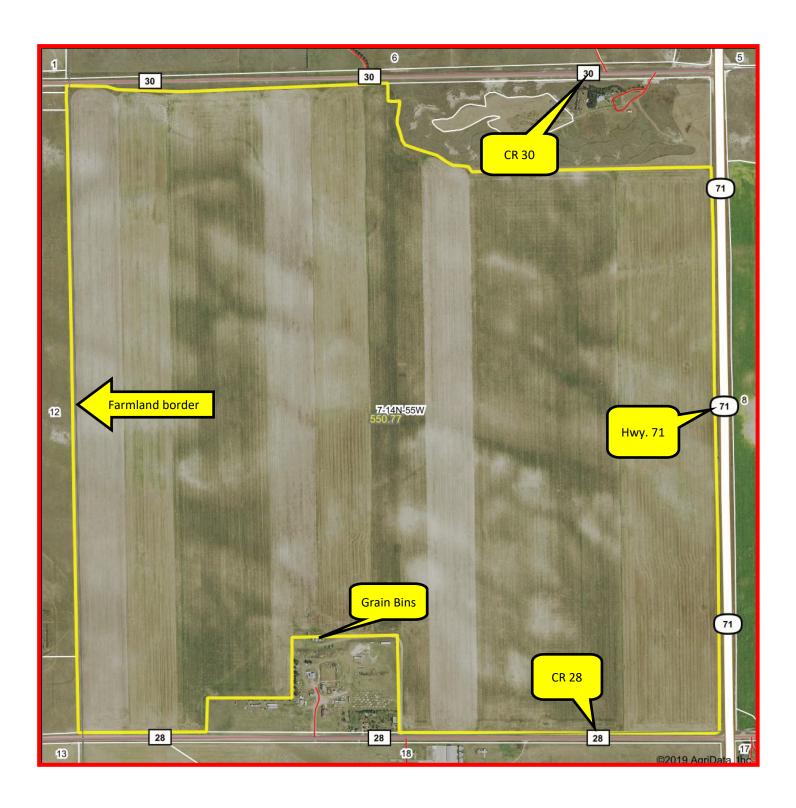

## Kimball County Land For Sale

- 553 acres of Dryland For Sale 1/2 mile south of the I-80 intersection at Kimball, Nebraska on Hwy. 71. The farm is on the west side of Hwy. 71, the south side of CR 30 and the north side of CR 28.
- ♦ Farmed acres: 550.77
- ◆ 2019 Real Estate Taxes: \$3,565.94
- Soils: 33% Class IV Rosebud-Tassel sandy loams, 0 to 3% slopes; 27.3% Class III Altvan fine sandy loam, 1 to 3% slopes; 20.6% Class VI Tassel-Blanche sandy loams, 3 to 9% slopes; 18.2% Class II Rosebud loam, 0 to 1% slopes.
- Improvements: 4 grain bins of varying size and condition.
- Legal Description: Part of Section 7-T14-R55W of the 6th P.M., Kimball County, Nebraska.
- ♦ Asking Price is \$304,150 = \$550/acre.
- Listing Agent: Jerry Sloan (308) 631-5520; Email: Jerry@SloanAgLand.com

### Boyle Section 7-T14-R55 aerial map

Information contained herein was obtained from sources deemed reliable. We have no reason to doubt the accuracy, but we do not guarantee it. Prospective Buyers should verify all information, including items of income and expense. All maps provided by Sloan AgLand are approximations only, to be used as a general guideline, and not intended as survey accurate.