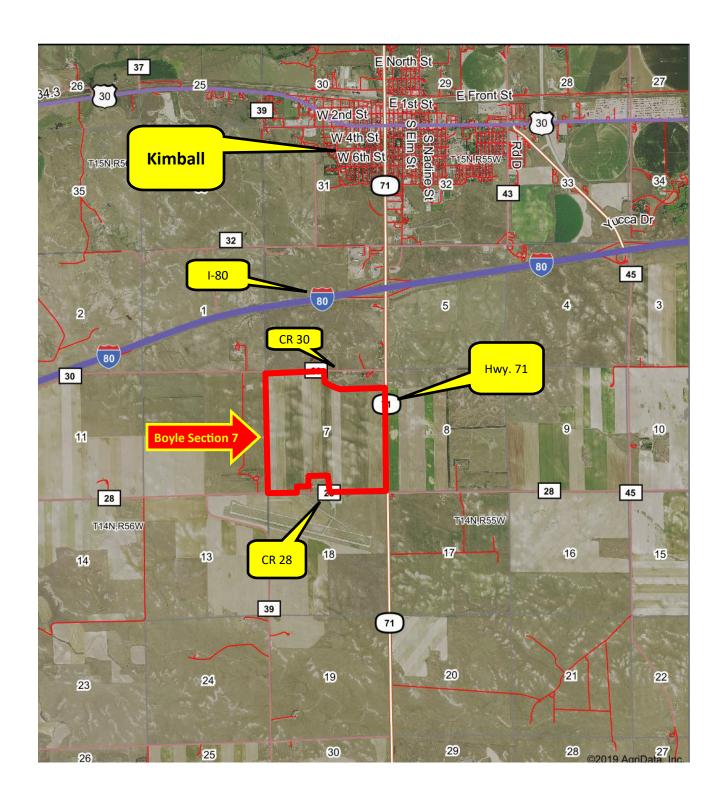

## Kimball County Land For Sale

- 553 acres of Dryland For Sale 1/2 mile south of the I-80 intersection at Kimball, Nebraska on Hwy. 71. The farm is on the west side of Hwy. 71, the south side of CR 30 and the north side of CR 28.
- ♦ Farmed acres: 550.77
- ◆ 2019 Real Estate Taxes: \$3,565.94
- Soils: 33% Class IV Rosebud-Tassel sandy loams, 0 to 3% slopes; 27.3% Class III Altvan fine sandy loam, 1 to 3% slopes; 20.6% Class VI Tassel-Blanche sandy loams, 3 to 9% slopes; 18.2% Class II Rosebud loam, 0 to 1% slopes.
- Improvements: 4 grain bins of varying size and condition.
- Legal Description: Part of Section 7-T14-R55W of the 6th P.M., Kimball County, Nebraska.
- ♦ Asking Price is \$304,150 = \$550/acre.
- Listing Agent: Jerry Sloan (308) 631-5520; Email: Jerry@SloanAgLand.com

#### Nebraska Panhandle Road Map