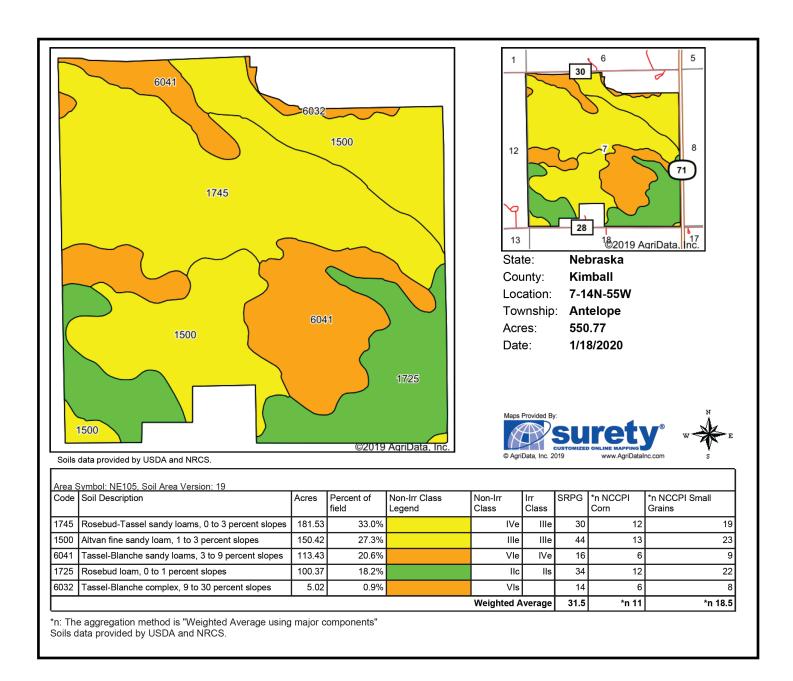

## Kimball County Land For Sale

- 553 acres of Dryland For Sale 1/2 mile south of the I-80 intersection at Kimball, Nebraska on Hwy. 71. The farm is on the west side of Hwy. 71, the south side of CR 30 and the north side of CR 28.
- ♦ Farmed acres: 550.77
- ◆ 2019 Real Estate Taxes: \$3,565.94
- Soils: 33% Class IV Rosebud-Tassel sandy loams, 0 to 3% slopes; 27.3% Class III Altvan fine sandy loam, 1 to 3% slopes; 20.6% Class VI Tassel-Blanche sandy loams, 3 to 9% slopes; 18.2% Class II Rosebud loam, 0 to 1% slopes.
- Improvements: 4 grain bins of varying size and condition.
- Legal Description: Part of Section 7-T14-R55W of the 6th P.M., Kimball County, Nebraska.
- ♦ Asking Price is \$304,150 = \$550/acre.
- Listing Agent: Jerry Sloan (308) 631-5520; Email: Jerry@SloanAgLand.com

#### Boyle Section 7-T14-R55 soils map

Information contained herein was obtained from sources deemed reliable. We have no reason to doubt the accuracy, but we do not guarantee it. Prospective Buyers should verify all information, including items of income and expense. All maps provided by Sloan AgLand are approximations only, to be used as a general guideline, and not intended as survey accurate.