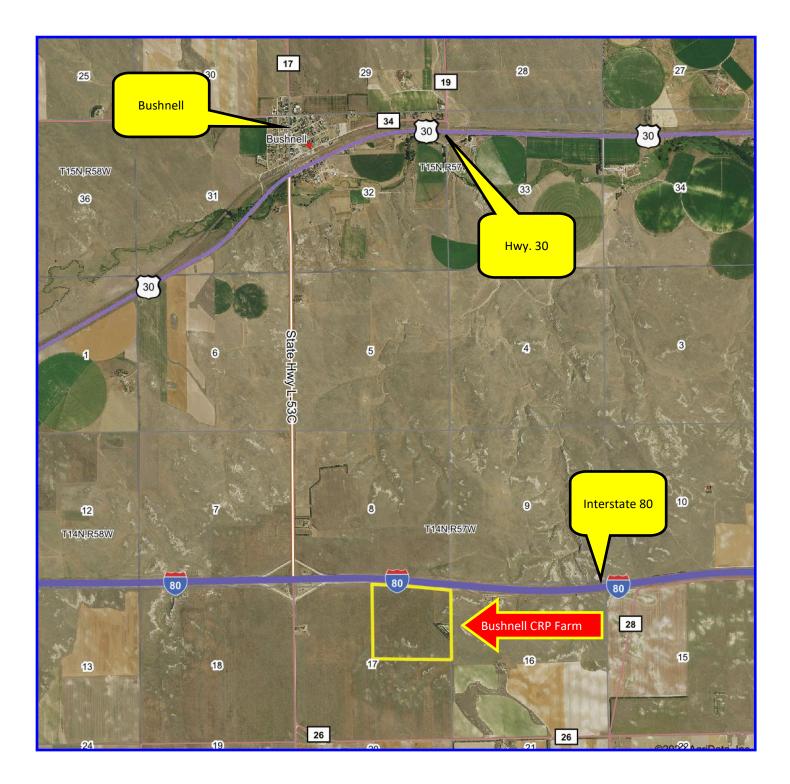

## Bushnell CRP Farm area map

Information contained herein was obtained from sources deemed reliable. We have no reason to doubt the accuracy, but we do not guarantee it. Prospective Buyers should verify all information, including items of income and expense. All maps provided by Sloan AgLand are approximations only, to be used as a general guideline, and not intended as survey accurate.