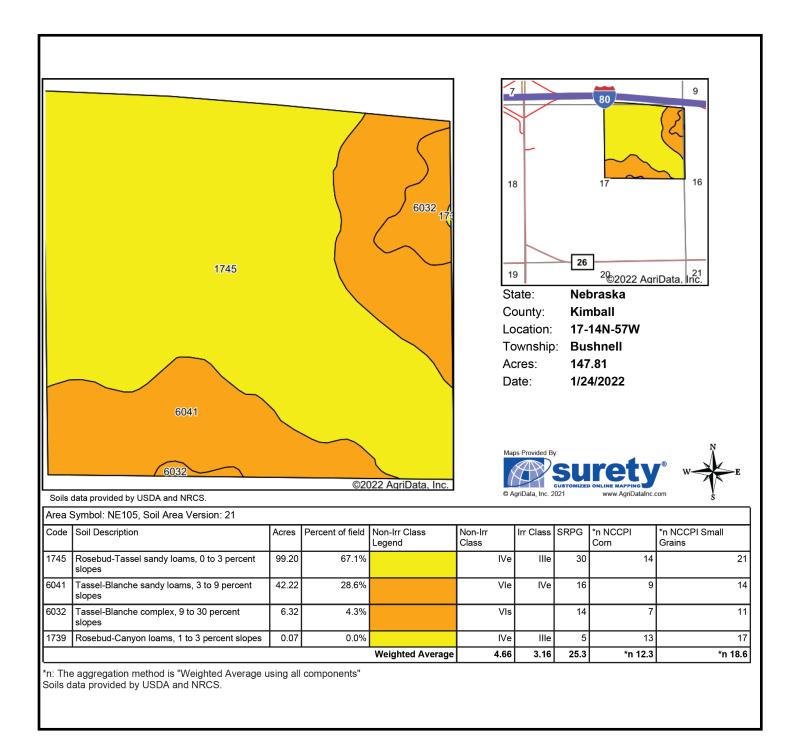

### Bushnell CRP Farm soils map

Information contained herein was obtained from sources deemed reliable. We have no reason to doubt the accuracy, but we do not guarantee it. Prospective Buyers should verify all information, including items of income and expense. All maps provided by Sloan AgLand are approximations only, to be used as a general guideline, and not intended as survey accurate.