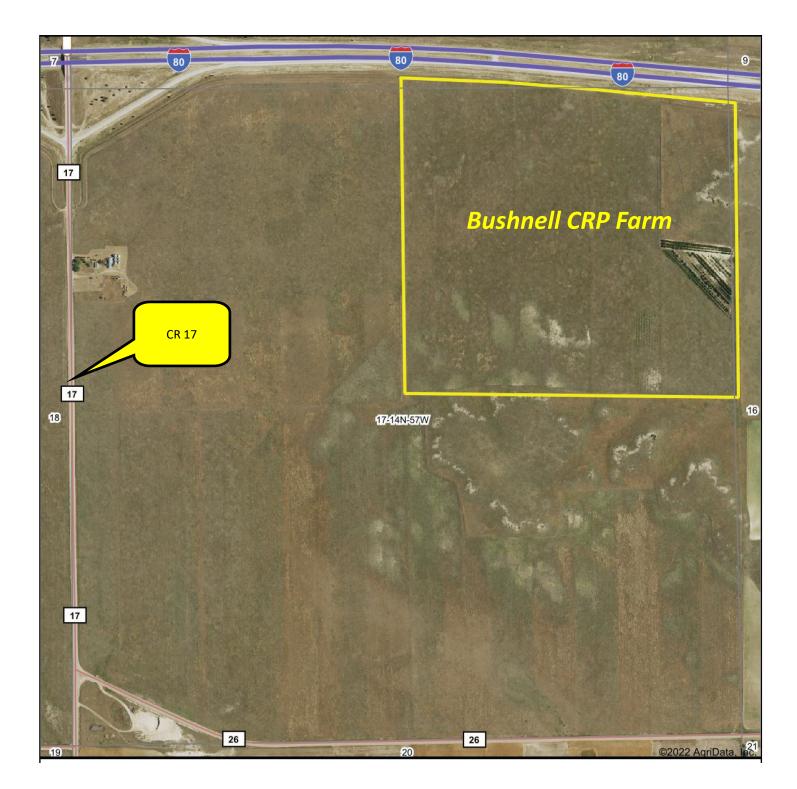

# Bushnell CRP Farm aerial map

Information contained herein was obtained from sources deemed reliable. We have no reason to doubt the accuracy, but we do not guarantee it. Prospective Buyers should verify all information, including items of income and expense. All maps provided by Sloan AgLand are approximations only, to be used as a general guideline, and not intended as survey accurate.