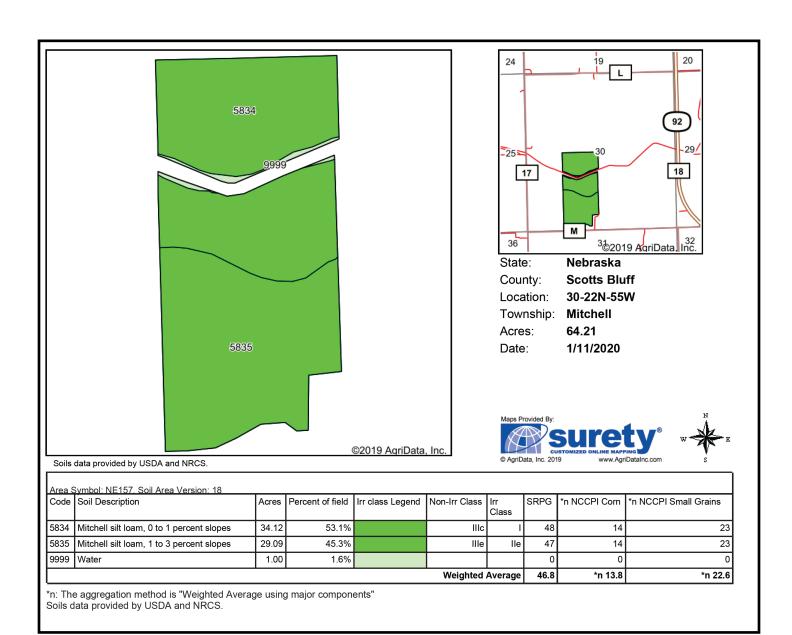

### BJR Properties, LLC E1/2NW1/4 Section 30 soil map

Information contained herein was obtained from sources deemed reliable. We have no reason to doubt the accuracy, but we do not guarantee it. Prospective Buyers should verify all information, including items of income and expense. All maps provided by Sloan AgLand are approximations only, to be used as a general guideline, and not intended as survey accurate.