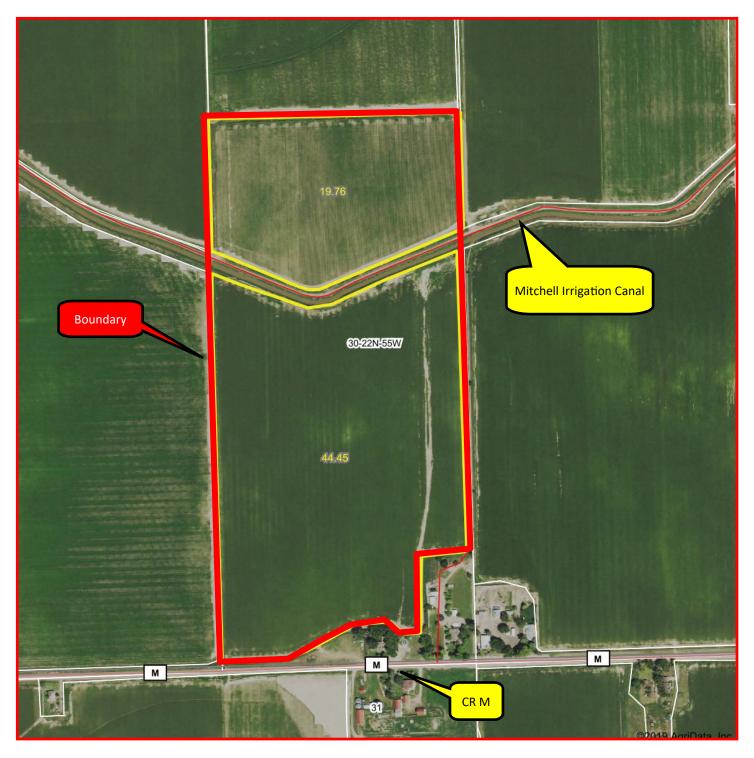

## BJR Properties, LLC E1/2SW1/4 Section 30 aerial map

Information contained herein was obtained from sources deemed reliable. We have no reason to doubt the accuracy, but we do not guarantee it. Prospective Buyers should verify all information, including items of income and expense. All maps provided by Sloan AgLand are approximations only, to be used as a general guideline, and not intended as survey accurate.