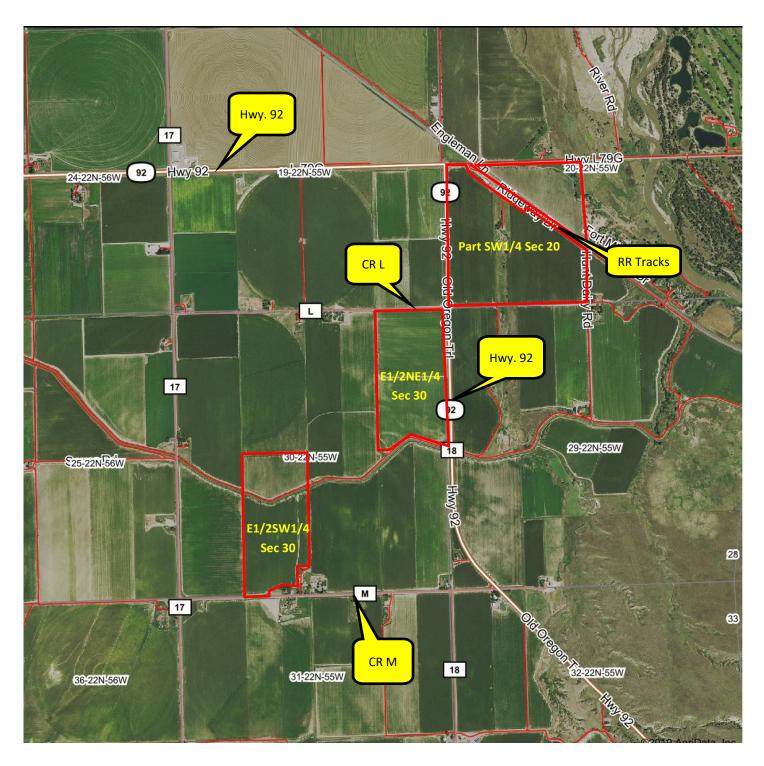

#### BJR Properties, LLC aerial map

Information contained herein was obtained from sources deemed reliable. We have no reason to doubt the accuracy, but we do not guarantee it. Prospective Buyers should verify all information, including items of income and expense. All maps provided by Sloan AgLand are approximations only, to be used as a general guideline, and not intended as survey accurate.