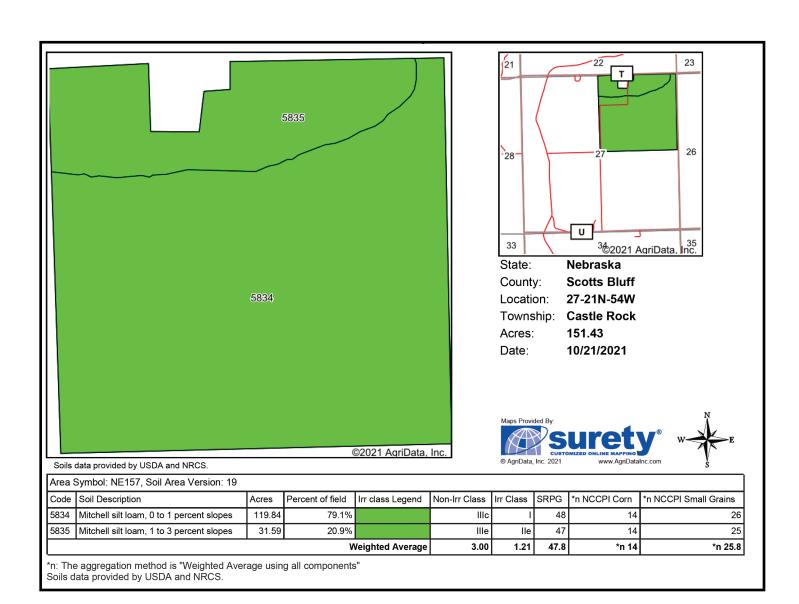

in was obtained from sources deemed reliable. We have no reason to doubt the accuracy, but we do not guarantee it. Prospective Buyers should verify all information, including items of income and expense. All maps provided by Sloan AgLand are approximations only, to be used as a general guideline, and not intended as survey accurate.

### Fentiman NE1/4 Sec. 27-21-54 Farm Aerial Map



Information contained herein was obtained from sources deemed reliable. We have no reason to doubt the accuracy, but we do not guarantee it. Prospective Buyers should verify all information, including items of income and expense. All maps provided by Sloan AgLand are approximations only, to be used as a general guideline, and not intended as survey accurate.

#### Fentiman NE1/4 Sec. 27-21-54 Farm Soils Map



#### Nebraska Panhandle Road Map