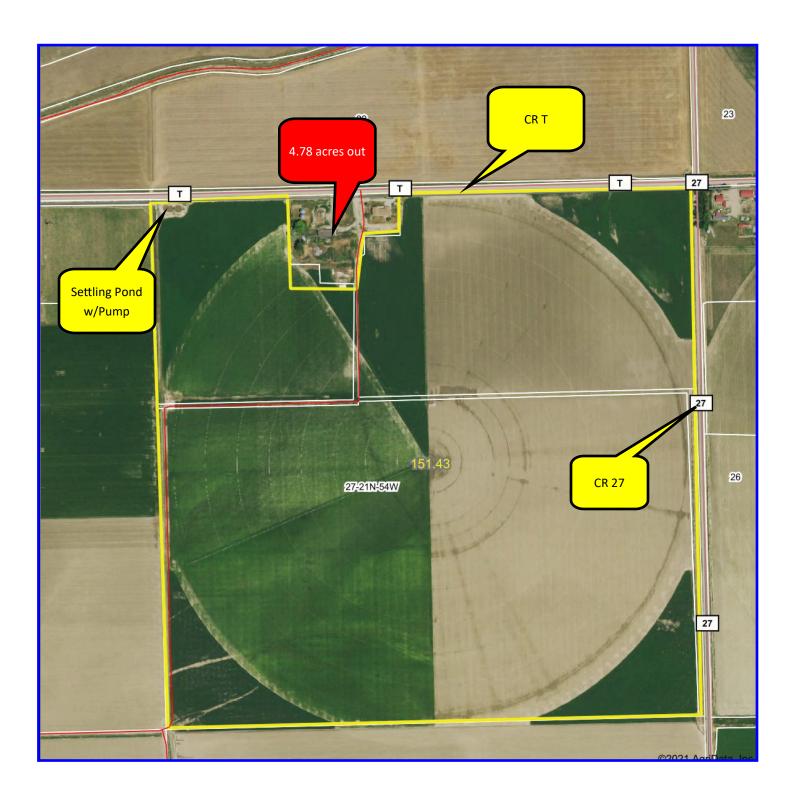

### Fentiman NE1/4 Sec. 27-21-54 Farm Aerial Map

Information contained herein was obtained from sources deemed reliable. We have no reason to doubt the accuracy, but we do not guarantee it. Prospective Buyers should verify all information, including items of income and expense. All maps provided by Sloan AgLand are approximations only, to be used as a general guideline, and not intended as survey accurate.