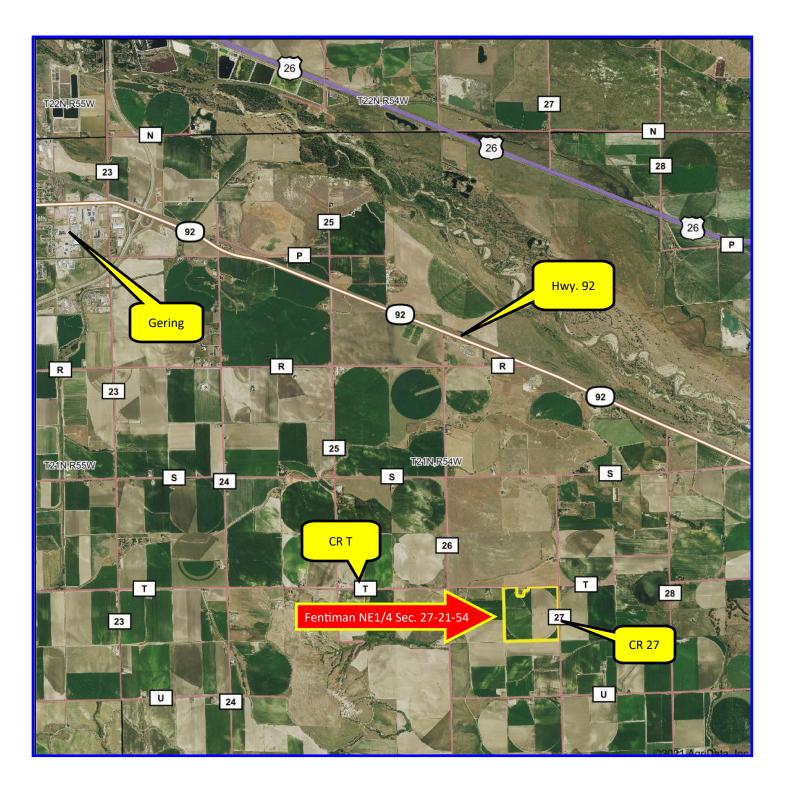

## Fentiman NE1/4 Sec. 27-21-54 Farm Area Map

Information contained herein was obtained from sources deemed reliable. We have no reason to doubt the accuracy, but we do not guarantee it. Prospective Buyers should verify all information, including items of income and expense. All maps provided by Sloan AgLand are approximations only, to be used as a general guideline, and not intended as survey accurate.