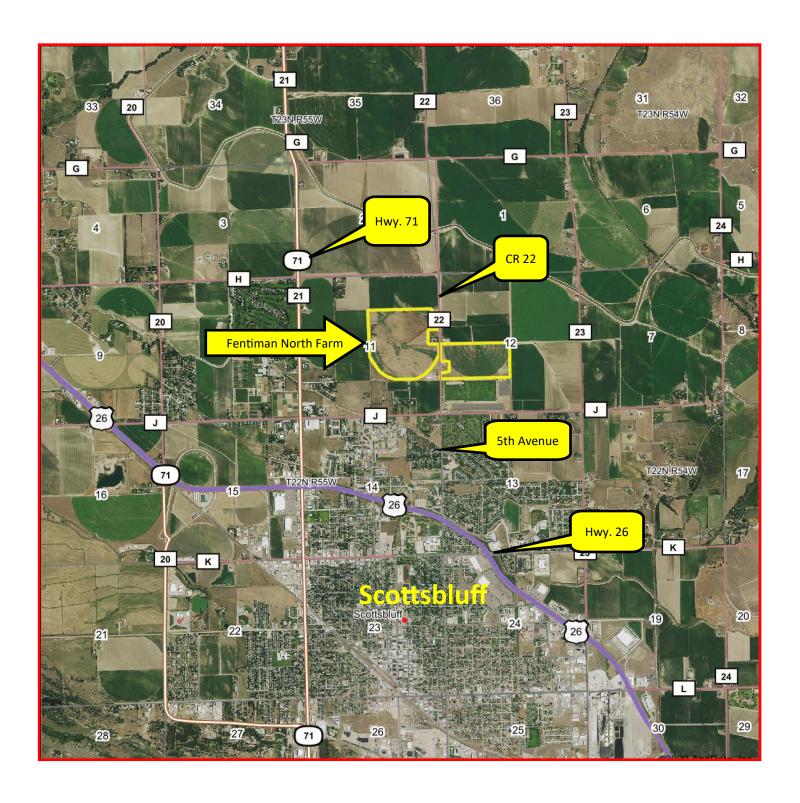

#### Fentiman North Farm area map

Information contained herein was obtained from sources deemed reliable. We have no reason to doubt the accuracy, but we do not guarantee it. Prospective Buyers should verify all information, including items of income and expense. All maps provided by Sloan AgLand are approximations only, to be used as a general guideline, and not intended as survey accurate.