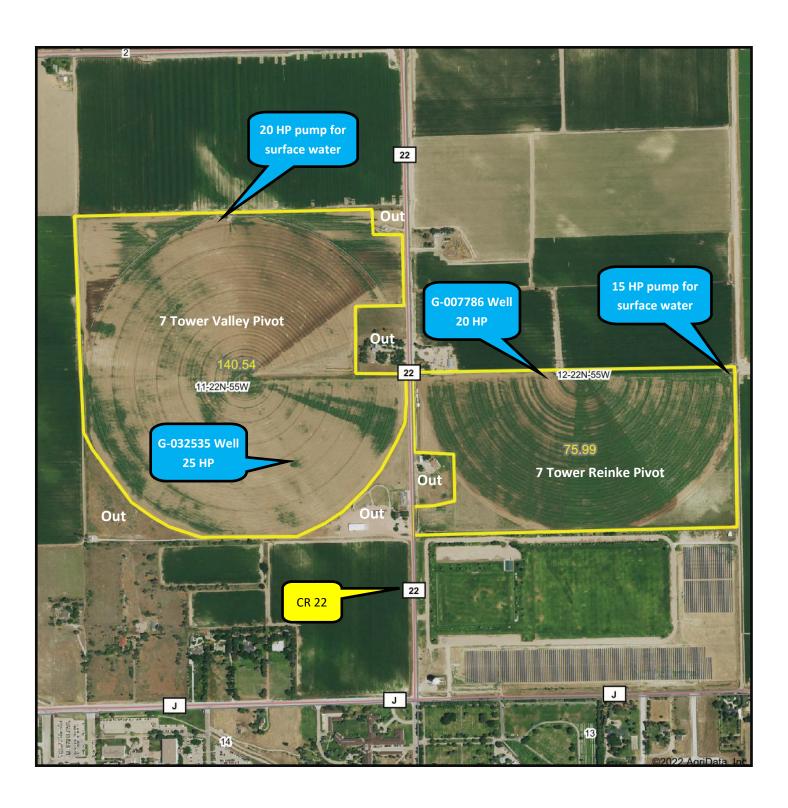

## Fentiman North Farm aerial map

Information contained herein was obtained from sources deemed reliable. We have no reason to doubt the accuracy, but we do not guarantee it. Prospective Buyers should verify all information, including items of income and expense. All maps provided by Sloan AgLand are approximations only, to be used as a general guideline, and not intended as survey accurate.