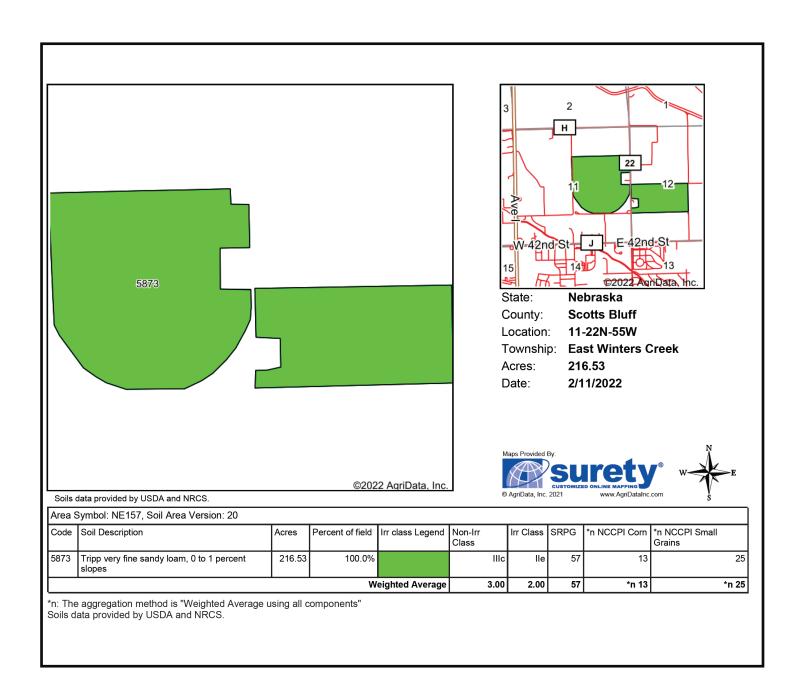

#### Fentiman North Farm soil map

Information contained herein was obtained from sources deemed reliable. We have no reason to doubt the accuracy, but we do not guarantee it. Prospective Buyers should verify all information, including items of income and expense. All maps provided by Sloan AgLand are approximations only, to be used as a general guideline, and not intended as survey accurate.