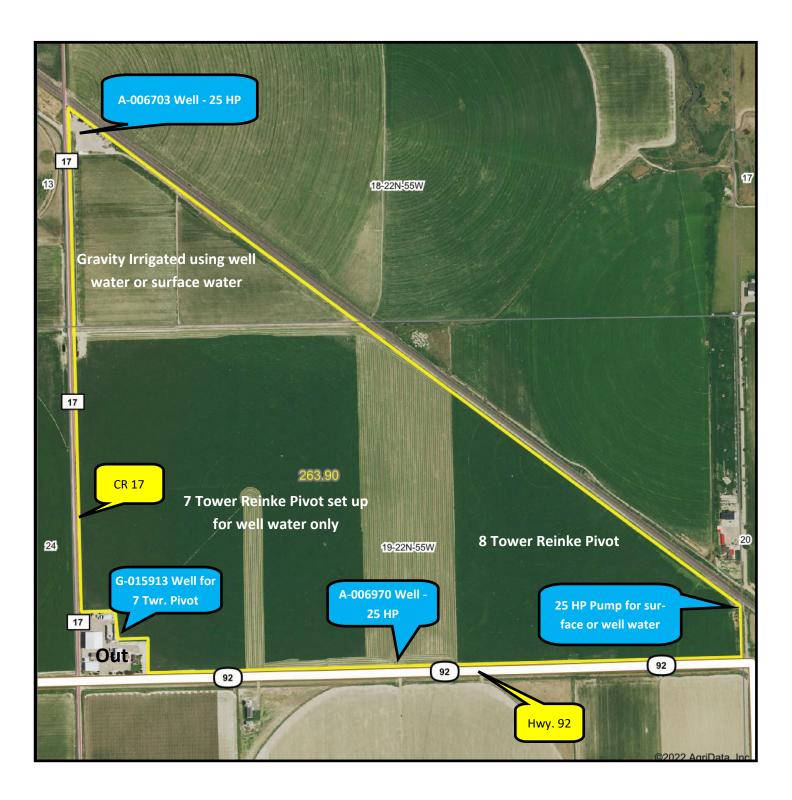

#### Fentiman West Farm aerial map

Information contained herein was obtained from sources deemed reliable. We have no reason to doubt the accuracy, but we do not guarantee it. Prospective Buyers should verify all information, including items of income and expense. All maps provided by Sloan AgLand are approximations only, to be used as a general guideline, and not intended as survey accurate.

# Scotts Bluff County Land For Sale

- ♦ 264 acres of irrigated farmland for sale on the west side of Scottsbluff, Nebraska.
- ◆ 260 acres of Surface Water Rights with Mitchell Irrigation District. Annual assessment is \$5,460 = \$21/acre.
- ◆ 263.8 Certified Irrigated Acres under 3 wells. Wells G-015913 & A-006970 have 77 inches remaining for 2022 2024. Well A-006703 has 68.2 inches remaining for 2022 2024.
- Irrigation Equipment: 1 7 tower Reinke Center Pivot , 1 8 Tower Reinke Center Pivot and gated pipe.
- ♦ Soils: 100% Class I Mitchell silt loam, 0 to 1% slope.
- ◆ 2022 Real Estate Taxes \$10,586.60
- ♦ **Legal Description:** Part of Section 18 lying south and west of the RR;, W1/2NW1/4, Part of E1/2NW1/4, Part of NE1/4 Section 19 T22N R55W of the 6th P.M., Scotts Bluff County, Nebraska.
- Listing Price is \$1,750,000 = \$6,629/acre
- Contact: Jerry Sloan at (308) 631-5520; Email: Jerry@SloanAgLand.com