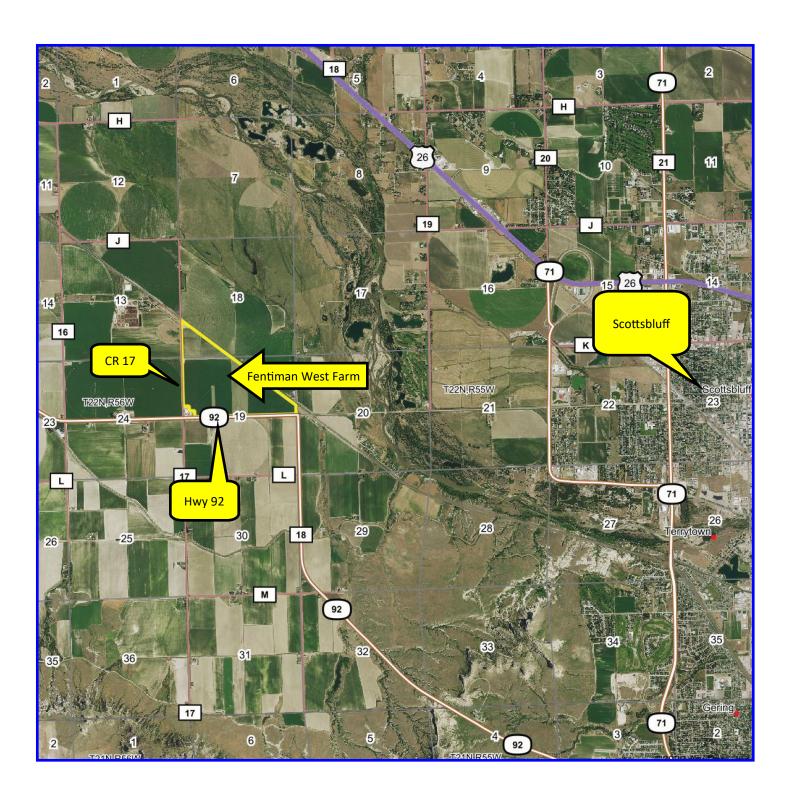

## Fentiman West Farm area map

Information contained herein was obtained from sources deemed reliable. We have no reason to doubt the accuracy, but we do not guarantee it. Prospective Buyers should verify all information, including items of income and expense. All maps provided by Sloan AgLand are approximations only, to be used as a general guideline, and not intended as survey accurate.