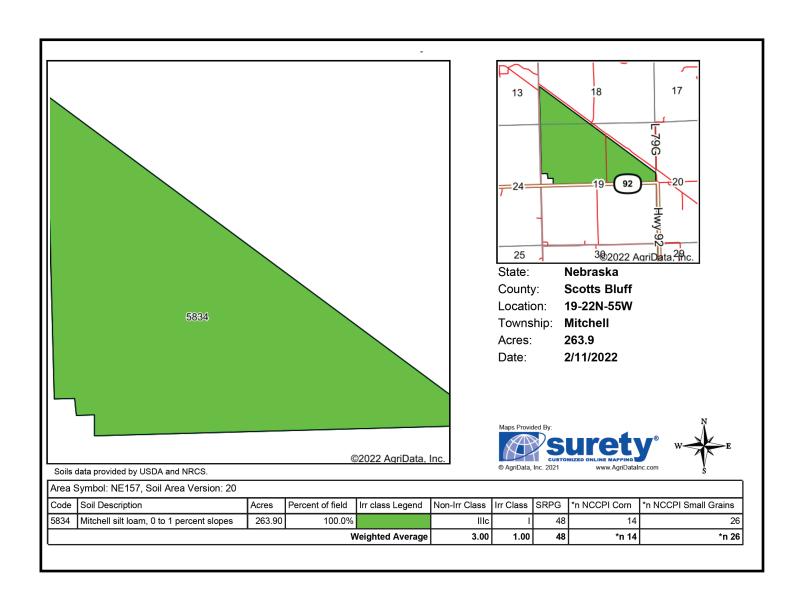

#### Fentiman West Farm soil map

# Scotts Bluff County Land For Sale

- ♦ 264 acres of irrigated farmland for sale on the west side of Scottsbluff, Nebraska.
- ◆ 260 acres of Surface Water Rights with Mitchell Irrigation District. Annual assessment is \$5,460 = \$21/acre.
- ◆ 263.8 Certified Irrigated Acres under 3 wells. Wells G-015913 & A-006970 have 77 inches remaining for 2022 2024. Well A-006703 has 68.2 inches remaining for 2022 2024.
- Irrigation Equipment: 1 7 tower Reinke Center Pivot , 1 8 Tower Reinke Center Pivot and gated pipe.
- ♦ Soils: 100% Class I Mitchell silt loam, 0 to 1% slope.
- ◆ 2022 Real Estate Taxes \$10,586.60
- ♦ **Legal Description:** Part of Section 18 lying south and west of the RR;, W1/2NW1/4, Part of E1/2NW1/4, Part of NE1/4 Section 19 T22N R55W of the 6th P.M., Scotts Bluff County, Nebraska.
- Listing Price is \$1,750,000 = \$6,629/acre
- Contact: Jerry Sloan at (308) 631-5520; Email: Jerry@SloanAgLand.com