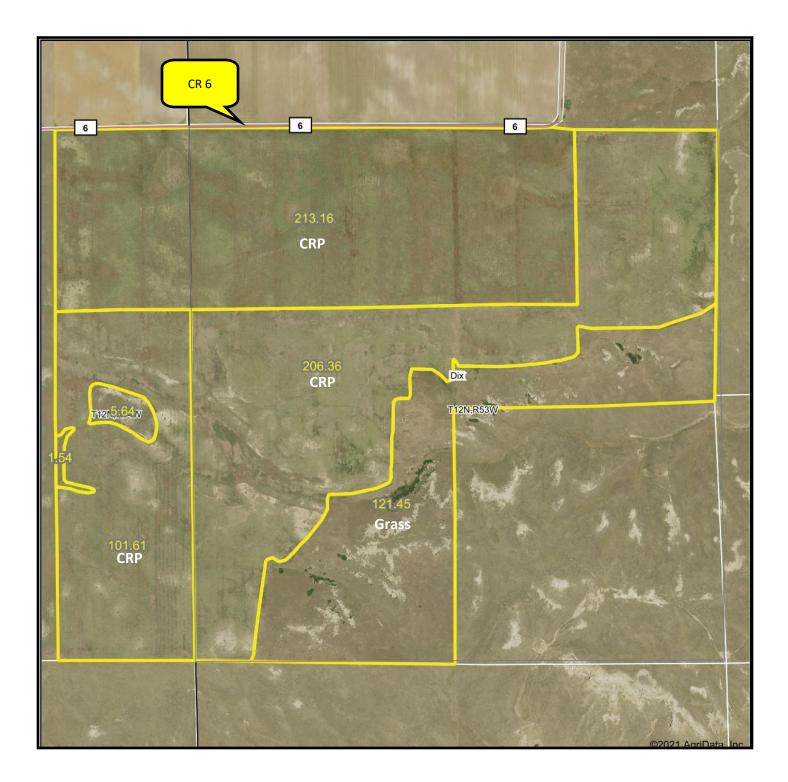

### Furst CRP/Grass aerial map

Information contained herein was obtained from sources deemed reliable. We have no reason to doubt the accuracy, but we do not guarantee it. Prospective Buyers should verify all information, including items of income and expense. All maps provided by Sloan AgLand are approximations only, to be used as a general guideline, and not intended as survey accurate.