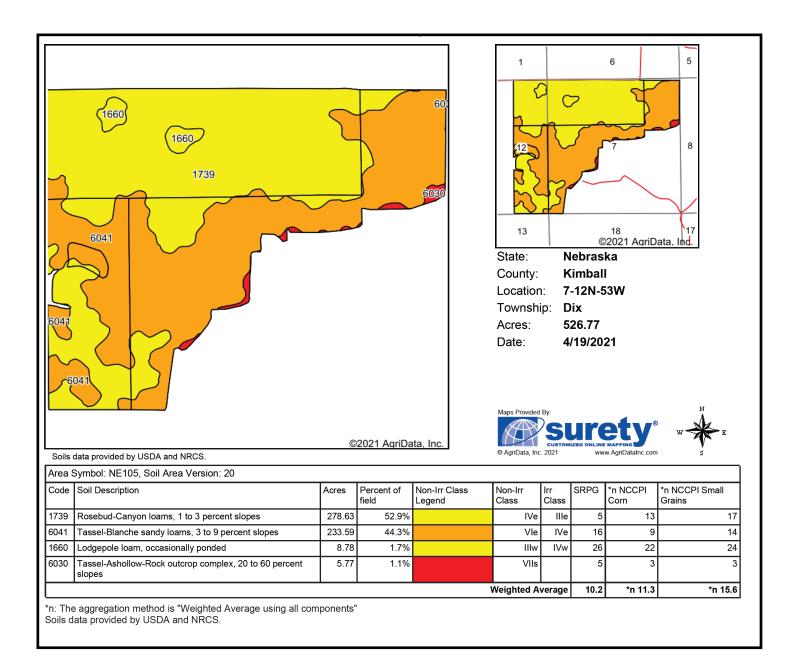

#### Furst CRP soils map

Information contained herein was obtained from sources deemed reliable. We have no reason to doubt the accuracy, but we do not guarantee it. Prospective Buyers should verify all information, including items of income and expense. All maps provided by Sloan AgLand are approximations only, to be used as a general guideline, and not intended as survey accurate.

## Kimball County Land For Sale

- **658 acres for sale** 13 miles south of the Dix, Nebraska I-80 interchange on CR 59 to CR 6, then east 3.7 miles. The farm is on the south side of CR 6.
- FSA info: This farm is signed up for a new CRP contract starting 10-1-2020 to 9-30-2030 with annual payment of \$10,778 (\$20.68/acre x 521.18 acres).
- Nebraska Open Fields & Waters program payment for 2021 is \$2,261.
- 2020 Real Estate Taxes: \$3,113.18
- Soils: The CRP/farmland soils consist of 52.9% Rosebud-Canyon loams, 1 to 3% slopes; 44.3% Tassel-Blanche sandy loams, 3 to 9% slopes.
- Legal Description: W1/2 & NE1/4 Section 7-T12N-R53W; E1/2E1/2 Section 12-T12N-R54W of the 6<sup>th</sup> P.M., Kimball County, Nebraska.
- Asking Price is \$279,650 = \$425/acre.
- Listing Agent: Jerry Sloan (308) 631-5520; Email: Jerry@SloanAgLand.com