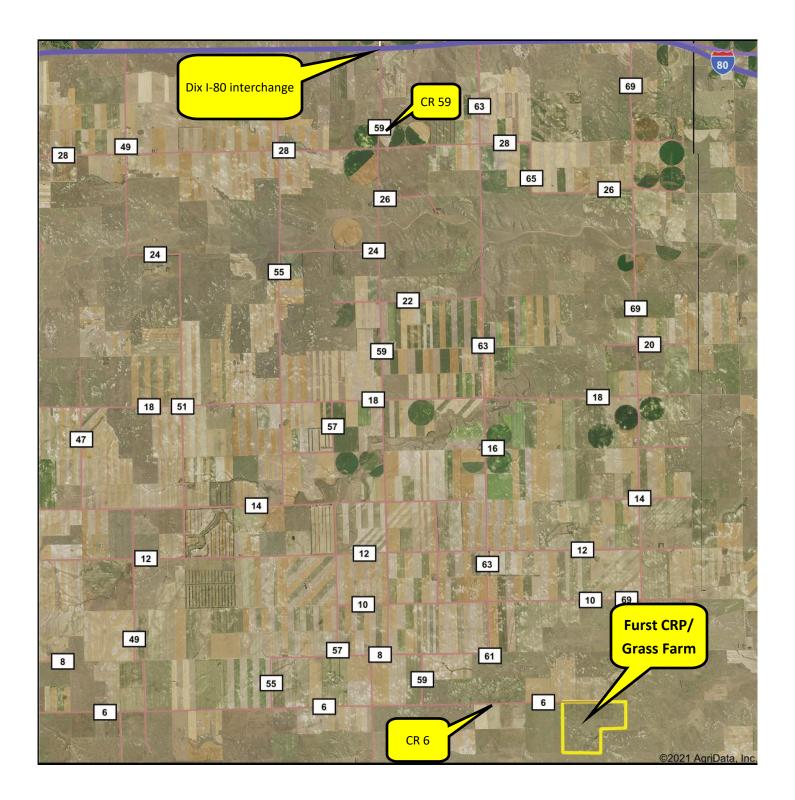

### Furst CRP/Grass area map

Information contained herein was obtained from sources deemed reliable. We have no reason to doubt the accuracy, but we do not guarantee it. Prospective Buyers should verify all information, including items of income and expense. All maps provided by Sloan AgLand are approximations only, to be used as a general guideline, and not intended as survey accurate.