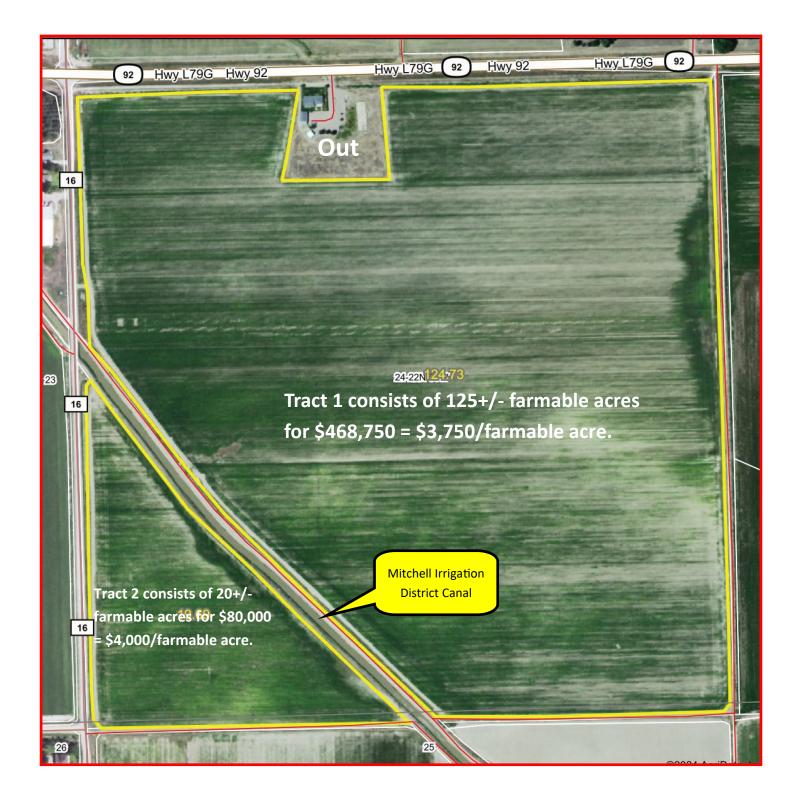

## **Aerial Map**

Information contained herein was obtained from sources deemed reliable. We have no reason to doubt the accuracy, but we do not guarantee it. Prospective Buyers should verify all information, including items of income and expense. All maps provided by Sloan AgLand are approximations only, to be used as a general guideline, and not intended as survey accurate.

# Scotts Bluff County Irrigated Land For Sale

- **151+/- acres of gravity irrigated farmland for sale** available in 2 Tracts or as a whole. The farm is located 3.5 miles west of Scottsbluff, Nebraska on Hwy. 92 to CR 16. The farm is south of Hwy. 92 and east of CR 16.
- Surface Water Rights: 136 acres of surface water rights under the Mitchell Irrigation District. O & M assessment is \$24/ acre = \$3,264 for 2023 (paid in arrears). 21 acres of surface water rights under Gering-Ft. Laramie Irrigation District. 2024 irrigation assessment is \$36/acre = \$756. Total irrigation assessment is \$4,020.
- 2023 Real Estate Taxes: \$6,000.66
- Soils: 100% Class I Mitchell Silt Loams, 0 to 1% slopes.
- Legal Description: SW1/4 (Except a 3.09 ac. tract) of Sec 24-T22N-R56W of the 6th P.M., Scotts Bluff County, Nebraska.
- Asking Price for both Tracts = \$548,750 = \$3,634/taxed acre.
- Asking Price for Tract 1 consists of 125+/- farmable acres for \$468,750 = \$3,750/farmable acre.
- Asking Price for Tract 2 consists of 20+/- farmable acres for \$80,000 = \$4,000/farmable acre.
- Listing Agent: Jerry Sloan (308) 631-5520; Email: Jerry@SloanAgLand.com