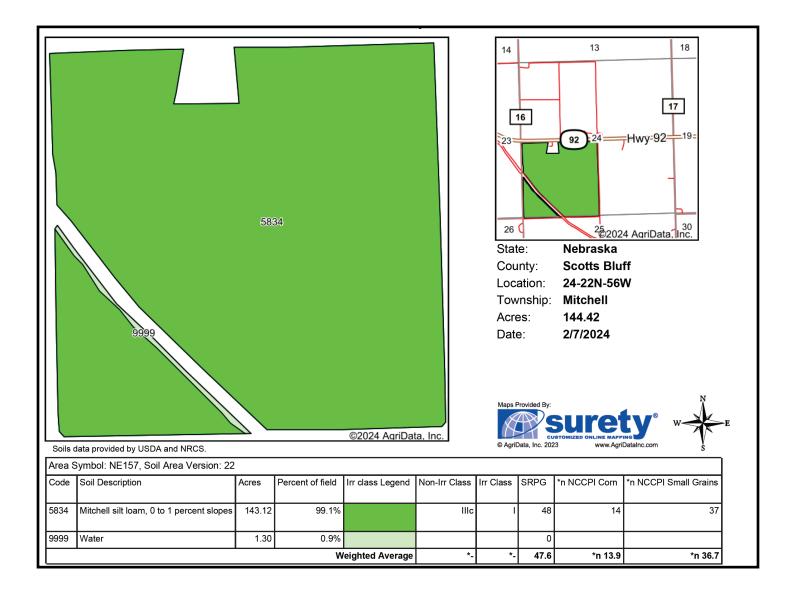

### Soil Map

Information contained herein was obtained from sources deemed reliable. We have no reason to doubt the accuracy, but we do not guarantee it. Prospective Buyers should verify all information, including items of income and expense. All maps provided by Sloan AgLand are approximations only, to be used as a general guideline, and not intended as survey accurate.

# Scotts Bluff County Irrigated Land For Sale

- **151+/- acres of gravity irrigated farmland for sale** available in 2 Tracts or as a whole. The farm is located 3.5 miles west of Scottsbluff, Nebraska on Hwy. 92 to CR 16. The farm is south of Hwy. 92 and east of CR 16.
- Surface Water Rights: 136 acres of surface water rights under the Mitchell Irrigation District. O & M assessment is \$24/ acre = \$3,264 for 2023 (paid in arrears). 21 acres of surface water rights under Gering-Ft. Laramie Irrigation District. 2024 irrigation assessment is \$36/acre = \$756. Total irrigation assessment is \$4,020.
- 2023 Real Estate Taxes: \$6,000.66
- Soils: 100% Class I Mitchell Silt Loams, 0 to 1% slopes.
- Legal Description: SW1/4 (Except a 3.09 ac. tract) of Sec 24-T22N-R56W of the 6th P.M., Scotts Bluff County, Nebraska.
- Asking Price for both Tracts = \$548,750 = \$3,634/taxed acre.
- Asking Price for Tract 1 consists of 125+/- farmable acres for \$468,750 = \$3,750/farmable acre.
- Asking Price for Tract 2 consists of 20+/- farmable acres for \$80,000 = \$4,000/farmable acre.
- Listing Agent: Jerry Sloan (308) 631-5520; Email: Jerry@SloanAgLand.com