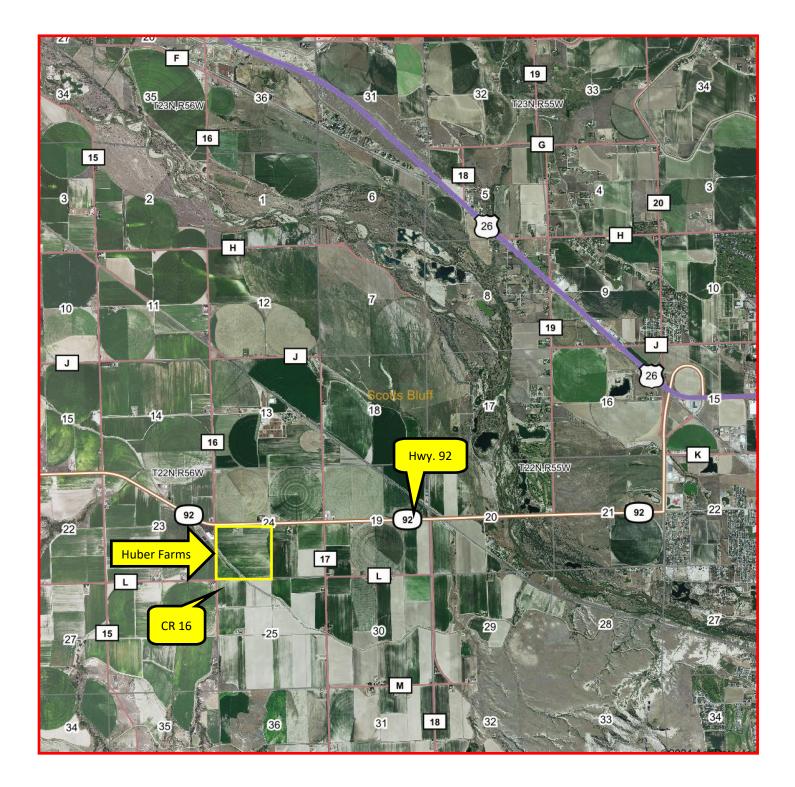

#### Area Map

Information contained herein was obtained from sources deemed reliable. We have no reason to doubt the accuracy, but we do not guarantee it. Prospective Buyers should verify all information, including items of income and expense. All maps provided by Sloan AgLand are approximations only, to be used as a general guideline, and not intended as survey accurate.

# Scotts Bluff County Irrigated Land For Sale

- **151+/- acres of gravity irrigated farmland for sale** available in 2 Tracts or as a whole. The farm is located 3.5 miles west of Scottsbluff, Nebraska on Hwy. 92 to CR 16. The farm is south of Hwy. 92 and east of CR 16.
- Surface Water Rights: 136 acres of surface water rights under the Mitchell Irrigation District. O & M assessment is \$24/ acre = \$3,264 for 2023 (paid in arrears). 21 acres of surface water rights under Gering-Ft. Laramie Irrigation District. 2024 irrigation assessment is \$36/acre = \$756. Total irrigation assessment is \$4,020.
- 2023 Real Estate Taxes: \$6,000.66
- Soils: 100% Class I Mitchell Silt Loams, 0 to 1% slopes.
- Legal Description: SW1/4 (Except a 3.09 ac. tract) of Sec 24-T22N-R56W of the 6th P.M., Scotts Bluff County, Nebraska.
- Asking Price for both Tracts = \$548,750 = \$3,634/taxed acre.
- Asking Price for Tract 1 consists of 125+/- farmable acres for \$468,750 = \$3,750/farmable acre.
- Asking Price for Tract 2 consists of 20+/- farmable acres for \$80,000 = \$4,000/farmable acre.
- Listing Agent: Jerry Sloan (308) 631-5520; Email: Jerry@SloanAgLand.com