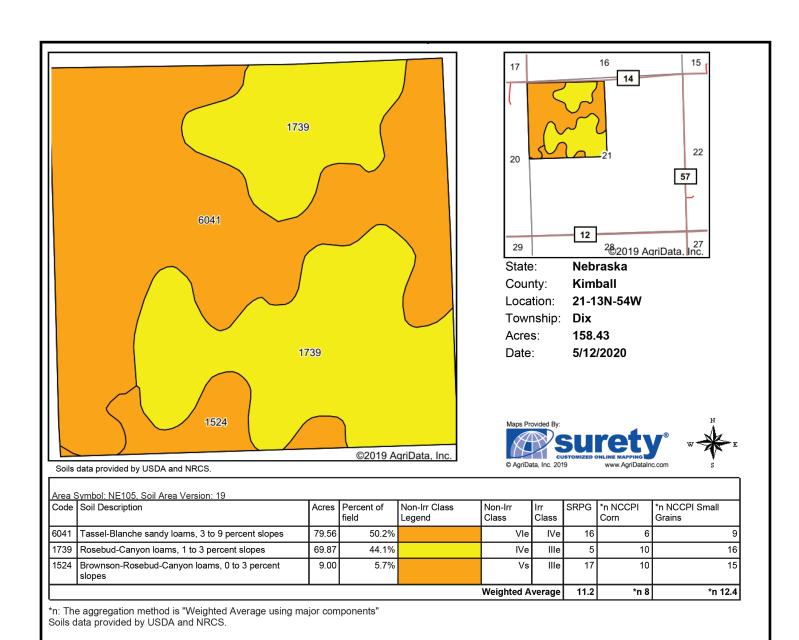

### McColloch CRP Farm soils map

Information contained herein was obtained from sources deemed reliable. We have no reason to doubt the accuracy, but we do not guarantee it. Prospective Buyers should verify all information, including items of income and expense. All maps provided by Sloan AgLand are approximations only, to be used as a general guideline, and not intended as survey accurate.

## Kimball County Land For Sale

- **161 dryland acres** with 158.43 acres in the Conservation Reserve Program (CRP) expiring 9-30-2030. This farm is located 10 miles south of Dix, Nebraska on Rd. 59 to Rd. 14, then 1.5 miles west on Rd. 14. The property is on the south side of Rd. 14.
- FSA info: This farm is signed up for a new CRP contract starting 10-1-2020 to 9-30-2030 with annual payment of \$3,110 (\$19.63/acre).
- 2019 Real Estate Taxes: \$883.48
- ♦ Soils: 50.2% Class VI Tassel-Blanche sandy loams, 3 to 9% slopes; 44.1% Class IV Rosebud-Canyon loams, 1 to 3% slopes; 5.7% Class V Brownson-Rosebud-Canyon loams, 0 to 3% slopes.
- ♦ Legal Description: NW1/4 Section 21-T13N-R54W of the 6th P.M., Kimball County, Nebraska.
- **♦** Asking Price is \$76,475 = \$475/acre.
- Listing Agent: Jerry Sloan (308) 631-5520; Email: Jerry@SloanAgLand.com