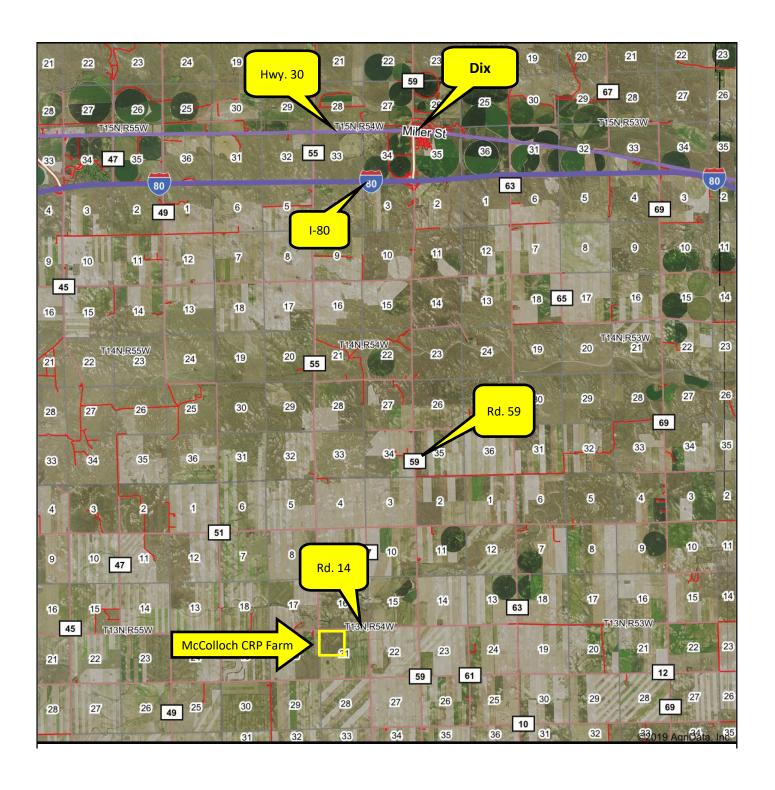

#### McColloch CRP Farm area map

Information contained herein was obtained from sources deemed reliable. We have no reason to doubt the accuracy, but we do not guarantee it. Prospective Buyers should verify all information, including items of income and expense. All maps provided by Sloan AgLand are approximations only, to be used as a general guideline, and not intended as survey accurate.