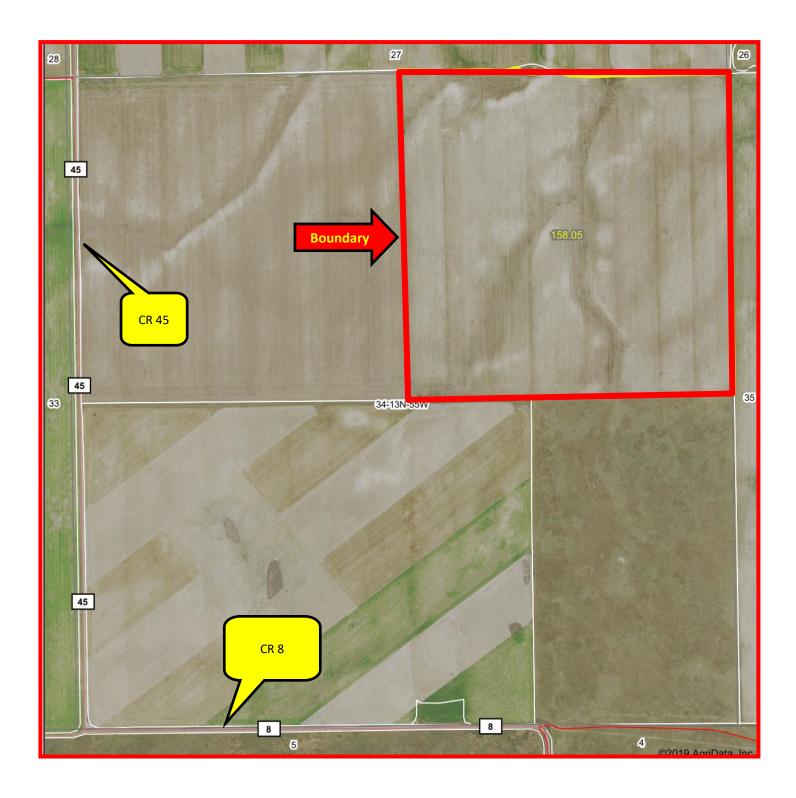

# Meodowlark Holdings, LLC - NE1/4 Section 34-T13N-R55W FSA map

Information contained herein was obtained from sources deemed reliable. We have no reason to doubt the accuracy, but we do not guarantee it. Prospective Buyers should verify all information, including items of income and expense. All maps provided by Sloan AgLand are approximations only, to be used as a general guideline, and not intended as survey accurate.