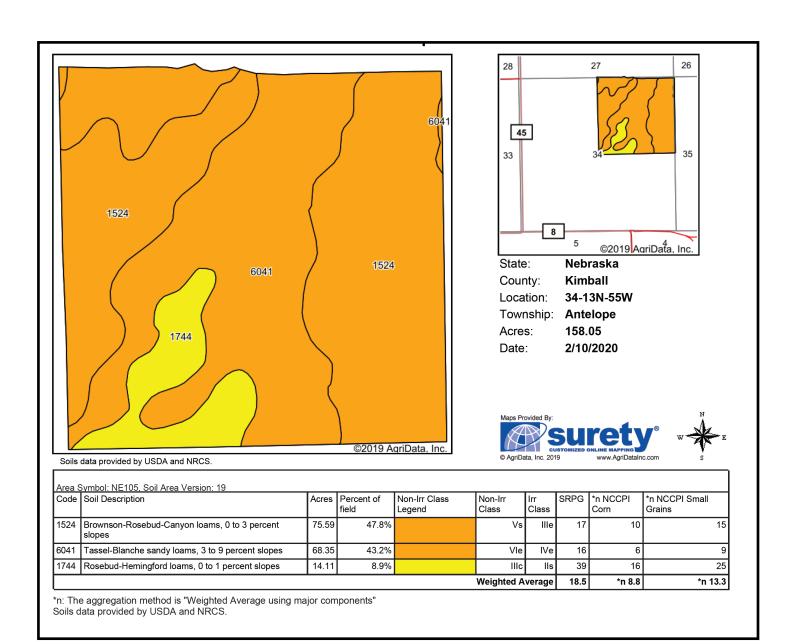

# Meodowlark Holdings, LLC - NE1/4 Section 34-T13N-R55W soils map

Information contained herein was obtained from sources deemed reliable. We have no reason to doubt the accuracy, but we do not guarantee it. Prospective Buyers should verify all information, including items of income and expense. All maps provided by Sloan AgLand are approximations only, to be used as a general guideline, and not intended as survey accurate.

# Meodowlark Holdings, LLC - NE1/4 Section 34-T13N-R55W Dryland Farm FOR SALE Sloan AgLand 308-631-5520

- ♦ 157+/- acres of Dryland For Sale 13 miles southeast of Kimball, Nebraska. The farm is 1 mile south of CR 12 or 1 mile north of CR 8 on CR 45, then 1/2 mile east on trail road to the northwest corner of the farm.
- FSA Info: 158.05 cropland acres; Wheat Base = 140.4 acres with 29 bu. PLC Yield; Corn Base = 17.62 acres with 94 bu. PLC Yield.
- ◆ 2019 Real Estate Taxes: \$809.36
- ♦ **Soils:** 47.8% Class V Brownson-Rosebud-Canyon loams, 0 to 3% slopes; 43.2% Class VI Tassel-Blanche sandy loams, 3 to 9% slopes; 8.9% Class III Rosebud-Hemingford loams, 0 to 1% slopes.
- ♦ Legal Description: NE1/4 Section 34-T13N-R55W of the 6th P.M., Kimball County, Nebraska.
- ♦ Asking Price is \$78,500 = \$500/acre.
- Listing Agent: Jerry Sloan (308) 631-5520; Email: Jerry@SloanAgLand.com