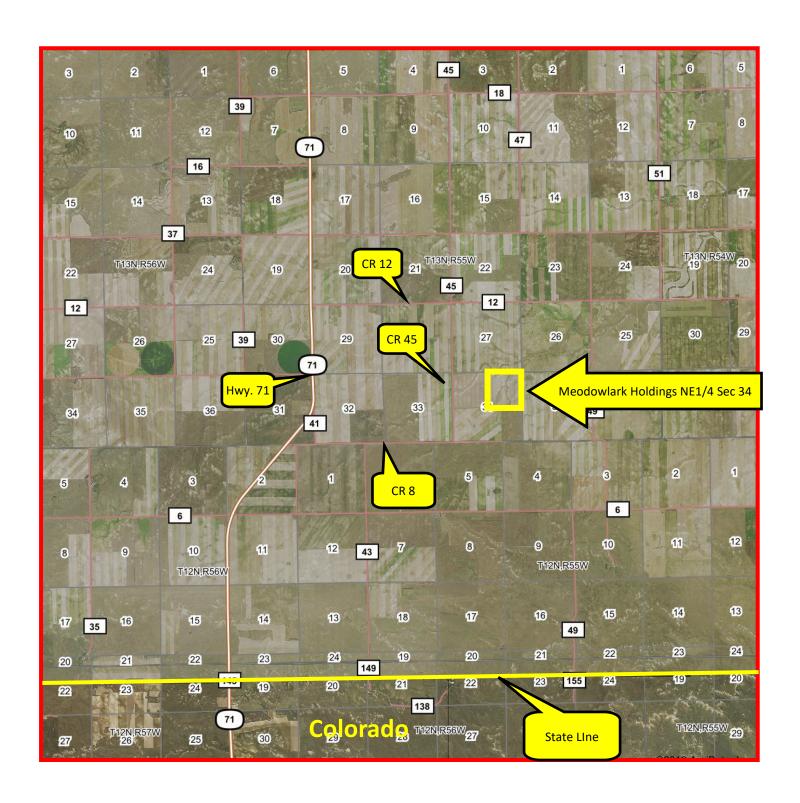

### Meodowlark Holdings, LLC NE1/4 Section 34 area map

Information contained herein was obtained from sources deemed reliable. We have no reason to doubt the accuracy, but we do not guarantee it. Prospective Buyers should verify all information, including items of income and expense. All maps provided by Sloan AgLand are approximations only, to be used as a general guideline, and not intended as survey accurate.