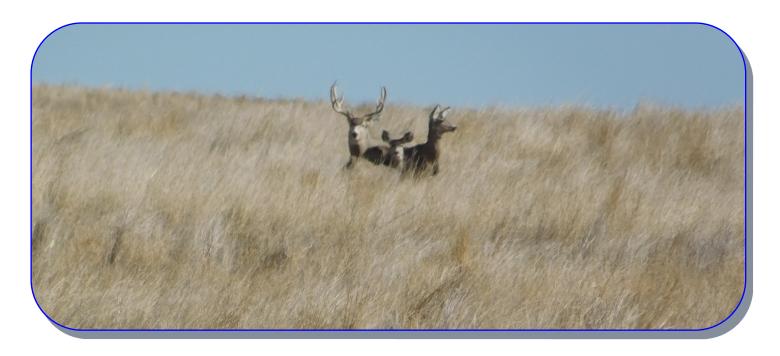

## Prairie Center, Wyoming Pasture

- ♦ **3,000 +/- acres** 30 miles north of Torrington, Wyoming, with **981 acres** enrolled in the **Conservation Reserve Program (CRP)** expiring 9-30-2021 and the balance in expired CRP grasses.
- CRP annual payment of \$27,661 expire 9/30/2021.
- Wildlife: Mule Deer.
- ◆ 3 submersible wells and 5 tanks for livestock water.
- 50' x 70' steel shop building.
- ◆ 2020 Real Estate Taxes \$5,114.18
- ♦ **Legal Description:** All Section 21; W1/2W1/2 Section 22; W1/2W1/2 Section 27; E1/2 Section 28; All Section 35-T30N-R61W and All Section 2; N1/2Section 11-T29N-R61W of the 6th P.M, Goshen County, Wyoming.
- ◆ Listing Agent: Jerry Sloan Phone: (308) 631-5520; Email: Jerry@SloanAgLand.com
- ♦ Asking Price is \$1,575,000 = \$525/acre.