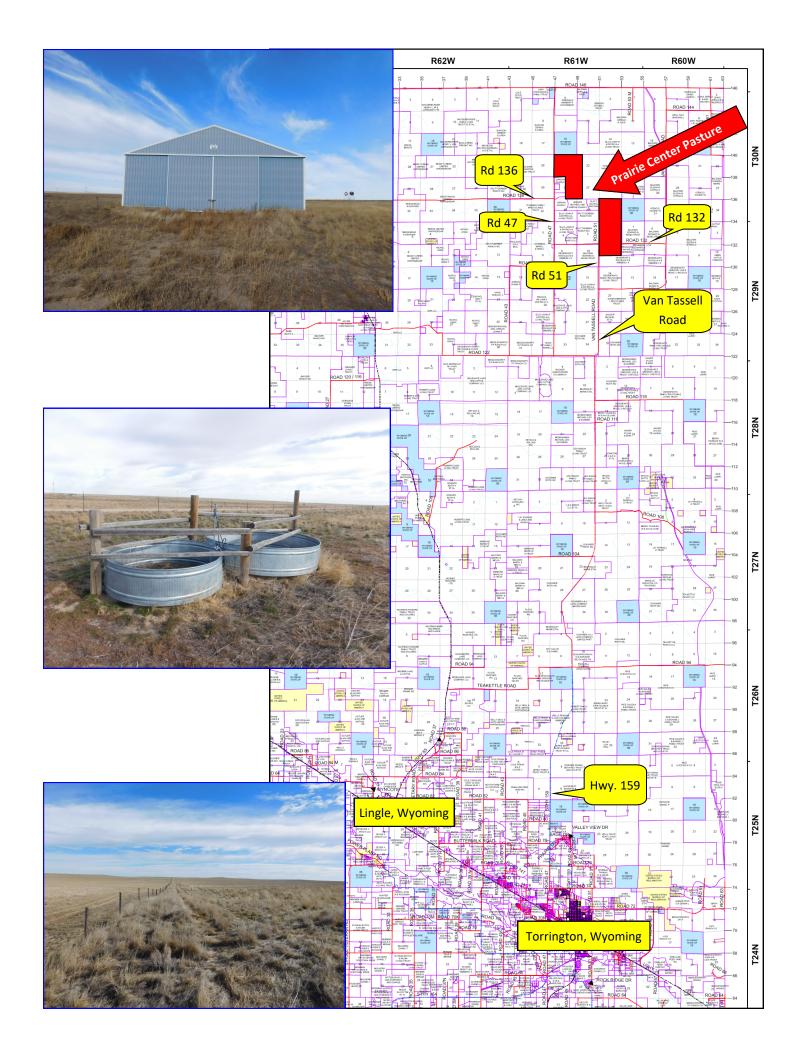

## Prairie Center, Wyoming Pasture

- ♦ **3,000 +/- acres** 30 miles north of Torrington, Wyoming, with **981 acres** enrolled in the **Conservation Reserve Program (CRP)** expiring 9-30-2021 and the balance in expired CRP grasses.
- CRP annual payment of \$27,661 expire 9/30/2021.
- Wildlife: Mule Deer.
- ◆ 3 submersible wells and 5 tanks for livestock water.
- 50' x 70' steel shop building.
- ◆ 2020 Real Estate Taxes \$5,114.18
- ♦ **Legal Description:** All Section 21; W1/2W1/2 Section 22; W1/2W1/2 Section 27; E1/2 Section 28; All Section 35-T30N-R61W and All Section 2; N1/2Section 11-T29N-R61W of the 6th P.M, Goshen County, Wyoming.
- ◆ Listing Agent: Jerry Sloan Phone: (308) 631-5520; Email: Jerry@SloanAgLand.com
- ♦ Asking Price is \$1,575,000 = \$525/acre.

## Prairie Center, Wyoming Pasture Aerial Map

Information contained herein was obtained from sources deemed reliable. We have no reason to doubt the accuracy, but we do not guarantee it. Prospective Buyers should verify all information, including items of income and expense. All maps provided by Sloan AgLand are approximations only, to be used as a general guideline, and not intended as survey accurate.