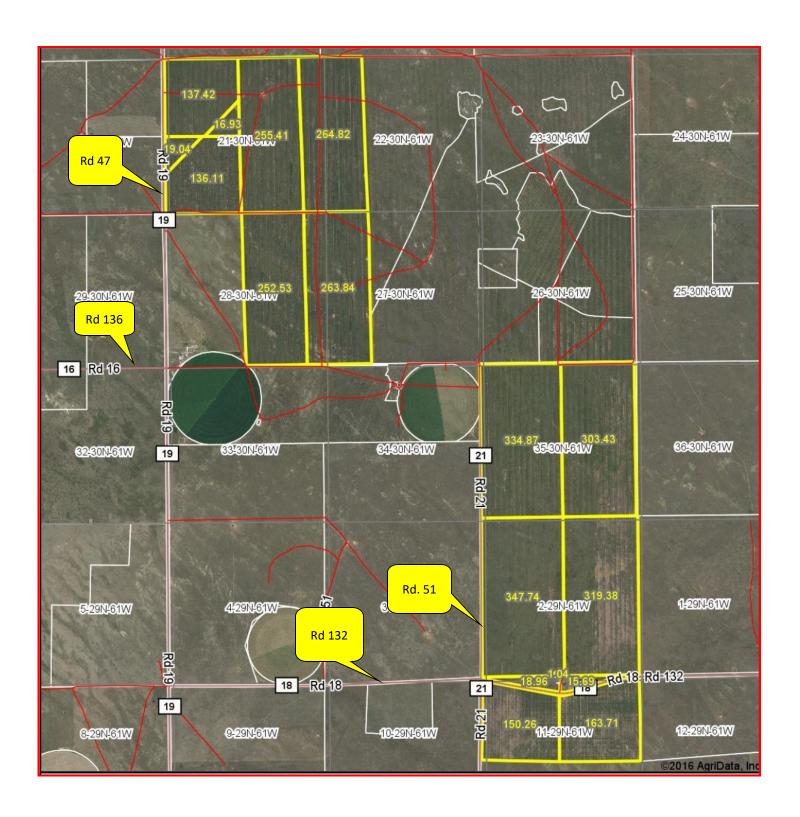

## Prairie Center, Wyoming Pasture

- ♦ **3,000 +/- acres** 30 miles north of Torrington, Wyoming, with **981 acres** enrolled in the **Conservation Reserve Program (CRP)** expiring 9-30-2021 and the balance in expired CRP grasses.
- CRP annual payment of \$27,661 expire 9/30/2021.
- Wildlife: Mule Deer.
- ◆ 3 submersible wells and 5 tanks for livestock water.
- 50' x 70' steel shop building.
- ◆ 2020 Real Estate Taxes \$5,114.18
- ♦ **Legal Description:** All Section 21; W1/2W1/2 Section 22; W1/2W1/2 Section 27; E1/2 Section 28; All Section 35-T30N-R61W and All Section 2; N1/2Section 11-T29N-R61W of the 6th P.M, Goshen County, Wyoming.
- ◆ Listing Agent: Jerry Sloan Phone: (308) 631-5520; Email: Jerry@SloanAgLand.com
- ♦ Asking Price is \$1,575,000 = \$525/acre.

## Prairie Center, Wyoming Pasture Aerial Map

Information contained herein was obtained from sources deemed reliable. We have no reason to doubt the accuracy, but we do not guarantee it. Prospective Buyers should verify all information, including items of income and expense. All maps provided by Sloan AgLand are approximations only, to be used as a general guideline, and not intended as survey accurate.