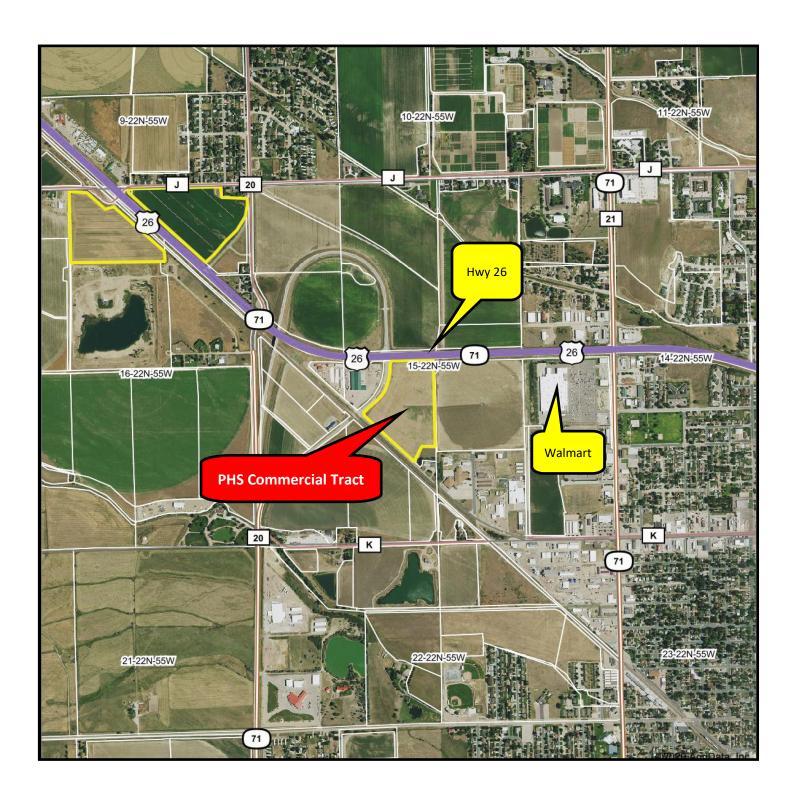

### Scottsbluff Tracts 1, 2 & 3 location map

Information contained herein was obtained from sources deemed reliable. We have no reason to doubt the accuracy, but we do not guarantee it. Prospective Buyers should verify all information, including items of income and expense. All maps provided by Sloan AgLand are approximations only, to be used as a general guideline, and not intended as survey accurate.