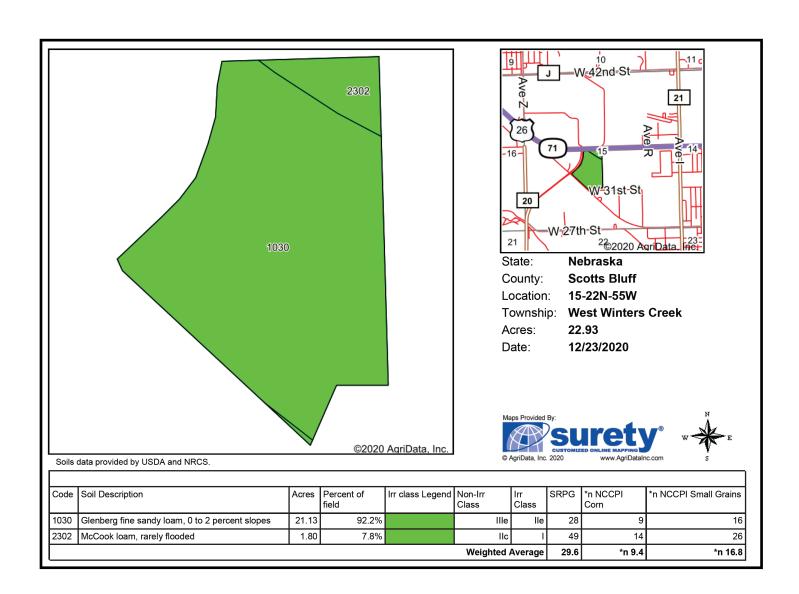

### Scotts Bluff County Land For Sale

- ♦ 22.52 acres of commercial land for sale west of Walmart in Scottsbluff, Nebraska.
- ◆ Zoning: C-3 Heavy Commercial
- Surface Water Rights: 10 acres of surface water rights under the Enterprise Irrigation District with 2021 annual assessment of \$350 = \$35/acre.
- 2022 Real Estate Taxes: \$866.82
- ♦ Soils: 92.2% Class II Glenberg fine sandy loam; 7.8% Class I McCook loam.
- ◆ Legal Description: Blocks 2 and 4, Whistle Creek Subdivision, situated in the E1/2SW1/4 of Section 15-T22N-R55W, Scotts Bluff County, Nebraska.
- ◆ Asking Price is \$499,000.
- Listing Agent: Jerry Sloan (308) 631-5520; Email: Jerry@SloanAgLand.com

### Scottsbluff Commercial Tract soils map