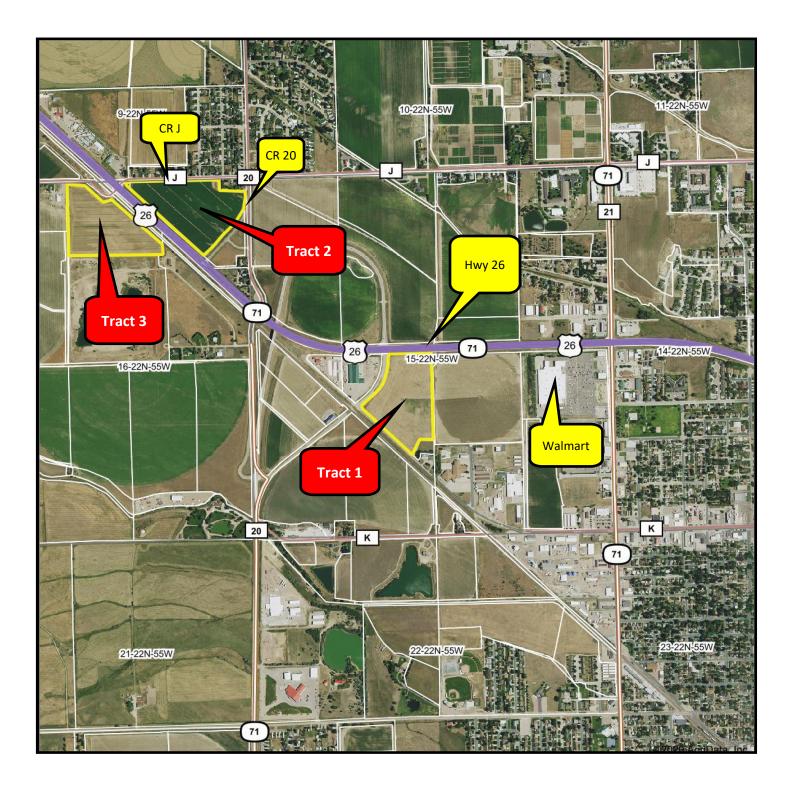

## Scottsbluff Tracts 1, 2 & 3 location map

Information contained herein was obtained from sources deemed reliable. We have no reason to doubt the accuracy, but we do not guarantee it. Prospective Buyers should verify all information, including items of income and expense. All maps provided by Sloan AgLand are approximations only, to be used as a general guideline, and not intended as survey accurate.