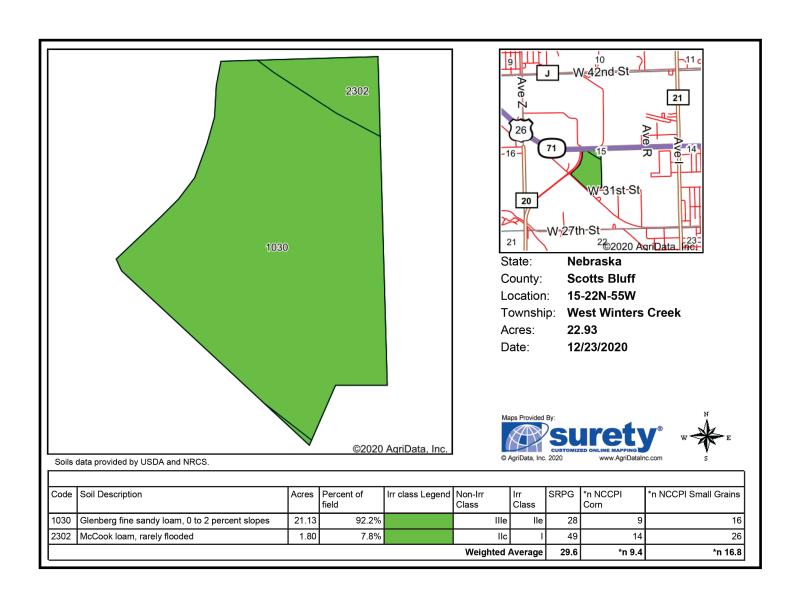

### Scottsbluff Tract 1 soils map

#### Scotts Bluff County Land For Sale

- ♦ 22.52 acres of commercial land for sale west of Walmart in Scottsbluff, Nebraska.
- ♦ Zoning: C-3 Heavy Commercial
- Surface Water Rights: 10 acres of surface water rights under the Enterprise Irrigation District with 2021 annual assessment of \$350 = \$35/acre.
- ◆ 2020 Real Estate Taxes: \$733.16
- ♦ Soils: 92.2% Class II Glenberg fine sandy loam; 7.8% Class I McCook loam.
- ♦ **Legal Description:** Blocks 2 and 4, Whistle Creek Subdivision, situated in the E1/2SW1/4 of Section 15-T22N-R55W, Scotts Bluff County, Nebraska.
- ◆ Asking Price is \$499,000.
- Listing Agent: Jerry Sloan (308) 631-5520; Email: Jerry@SloanAgLand.com