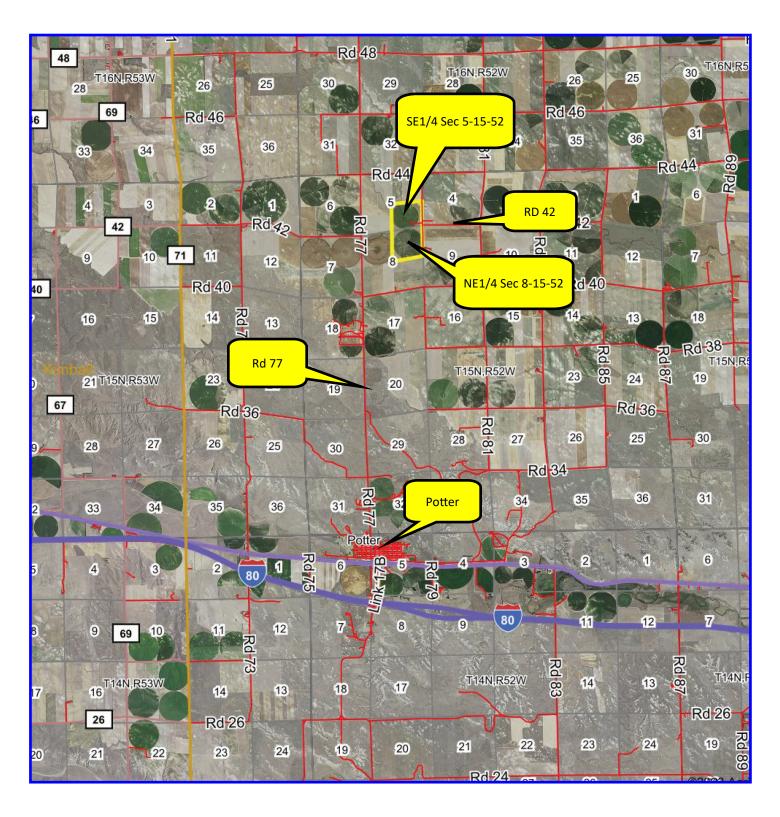

#### Potter Irrigated Farms Area Map

Information contained herein was obtained from sources deemed reliable. We have no reason to doubt the accuracy, but we do not guarantee it. Prospective Buyers should verify all information, including items of income and expense. All maps provided by Sloan AgLand are approximations only, to be used as a general guideline, and not intended as survey accurate.