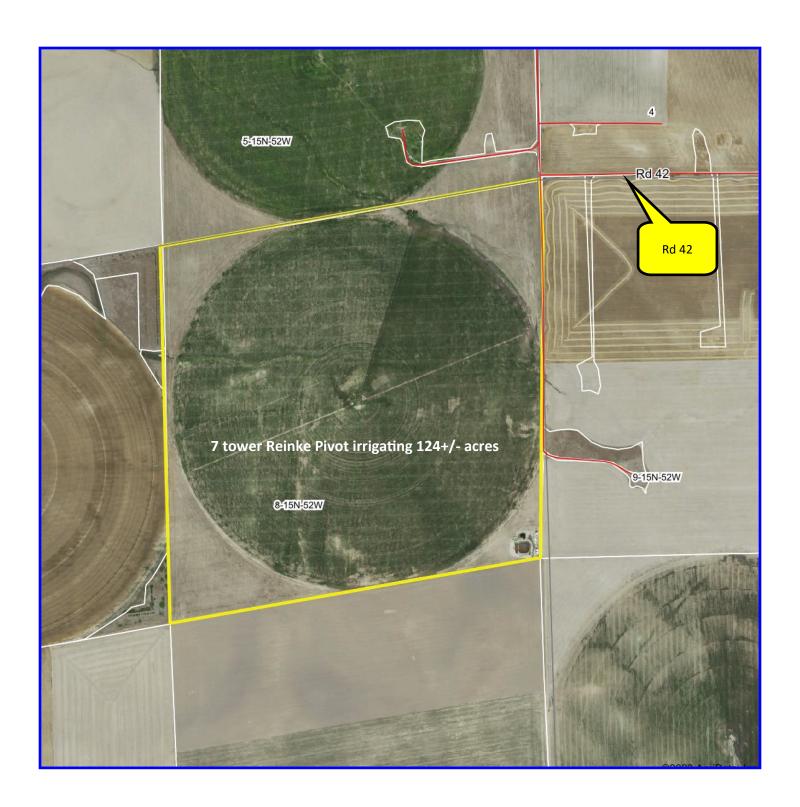

## Cheyenne County Land For Sale

- ♦ **160 acres for sale** 5 miles north & .5 mile east of Potter, Nebraska.
- Reinke 7 tower Center Pivot Irrigation System irrigating 124 +/- acres.
- ◆ **75 HP Irrigation Well G-126291,** 130 Certified Irrigated Acres with 35.6" of water remaining through 12-31-2024.
- 2022 Real Estate Taxes: \$5,163.20
- ♦ Soils: 66% Class I & Class II Johnstown, Satanta, Kuma, Duroc & Keith loams.
- ♦ Legal Description: NE1/4 Section 8 T15N R52W of the 6th P.M., Cheyenne County, Nebraska.
- Asking Price is \$800,000 = \$5,000/acre.
- ♦ Listing Agent: Jerry Sloan (308) 631-5520; Email: Jerry@SloanAgLand.com

## NE1/4 Sec 8-15-52 Aerial Map

Information contained herein was obtained from sources deemed reliable. We have no reason to doubt the accuracy, but we do not guarantee it. Prospective Buyers should verify all information, including items of income and expense. All maps provided by Sloan AgLand are approximations only, to be used as a general guideline, and not intended as survey accurate.