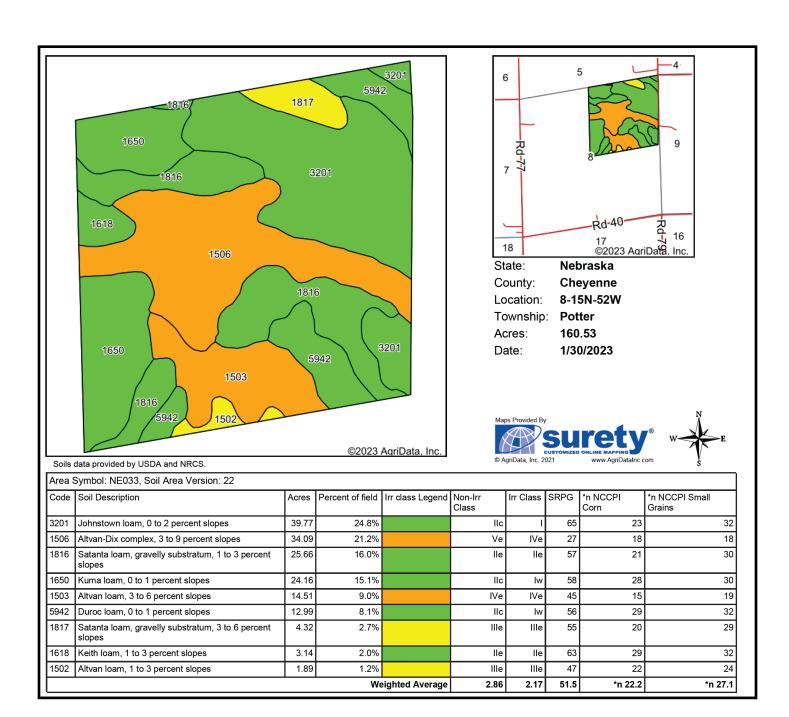

## Cheyenne County Land For Sale

- ♦ **160 acres for sale** 5 miles north & .5 mile east of Potter, Nebraska.
- Reinke 7 tower Center Pivot Irrigation System irrigating 124 +/- acres.
- ◆ **75 HP Irrigation Well G-126291,** 130 Certified Irrigated Acres with 35.6" of water remaining through 12-31-2024.
- 2022 Real Estate Taxes: \$5,163.20
- ♦ Soils: 66% Class I & Class II Johnstown, Satanta, Kuma, Duroc & Keith loams.
- ♦ Legal Description: NE1/4 Section 8 T15N R52W of the 6th P.M., Cheyenne County, Nebraska.
- Asking Price is \$800,000 = \$5,000/acre.
- ♦ Listing Agent: Jerry Sloan (308) 631-5520; Email: Jerry@SloanAgLand.com

### NE1/4 Sec 8-15-52 Soils Map