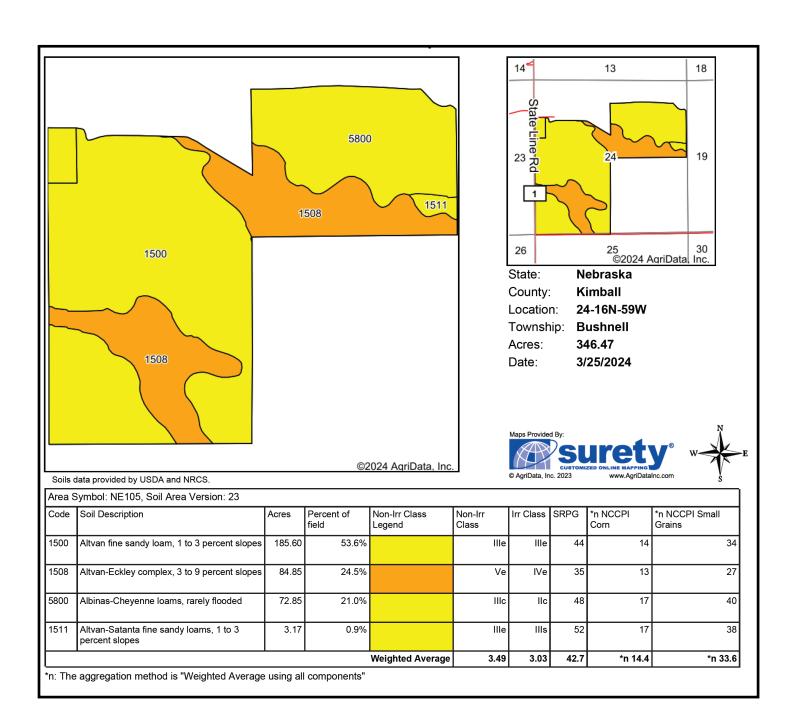

#### Stateline Farm/Ranch Soils Map

Information contained herein was obtained from sources deemed reliable. We have no reason to doubt the accuracy, but we do not guarantee it. Prospective Buyers should verify all information, including items of income and expense. All maps provided by Sloan AgLand are approximations only, to be used as a general guideline, and not intended as survey accurate.

# Stateline Farm/Ranch

- 1,420 acres located approximately 10.5 miles north of Pine Bluffs, Wyoming on the Nebraska side of the border.
- Improvements: 1 submersible pump with hydrant at farmstead and 1 solar panel with submersible pump in the pasture. The corrals are owned by the current tenant.
- ♦ Kimball County Assessor Info: 349.85 dryland acres; 1,062.01 grass acres; 4.58 acres farmstead; 4.04 acres roads.
- ◆ 2023 real estate taxes \$7,724.24.
- Legal Description: All of Section 18 − T16N − R58W of the 6<sup>th</sup> P.M. E1/2 of Section 13, N1/2 & SW1/4 of Section 24 − T16N − R59W of the 6<sup>th</sup> P.M., Kimball County, Nebraska.
- **♦** Asking Price is \$1,125,000 = \$792/acre.
- ♦ Co-Listing Agent: Jerry Sloan, (308) 631-5520; Email: Jerry@SloanAgLand.com
- Co-Listing Agent: Jeff Garrett, #1 Properties Ranch & Recreation, Cheyenne, Wyoming, (308) 672-6334; Email:
   JeffGarrett@ranchandrecreation.com