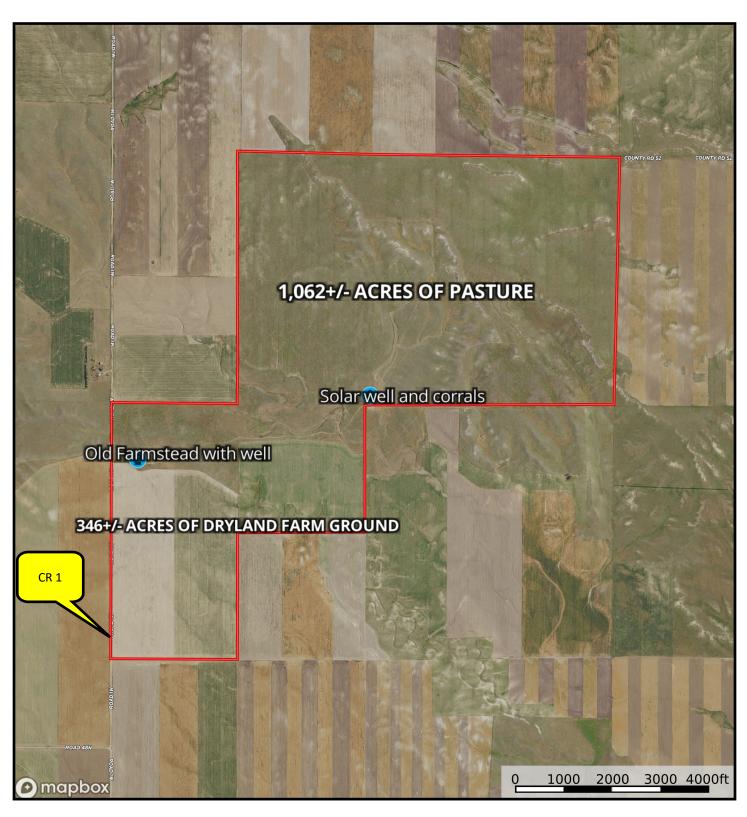

### Stateline Farm/Ranch Aerial Map

Information contained herein was obtained from sources deemed reliable. We have no reason to doubt the accuracy, but we do not guarantee it. Prospective Buyers should verify all information, including items of income and expense. All maps provided by Sloan AgLand are approximations only, to be used as a general guideline, and not intended as survey accurate.

# Stateline Farm/Ranch

- ♦ **1,420 acres** located approximately 10.5 miles north of Pine Bluffs, Wyoming on the Nebraska side of the border.
- Improvements: 1 submersible pump with hydrant at farmstead and 1 solar panel with submersible pump in the pasture. The corrals are owned by the current tenant.
- ♦ Kimball County Assessor Info: 349.85 dryland acres; 1,062.01 grass acres; 4.5 acres farmstead; 4.04 acres roads.
- ◆ 2023 real estate taxes \$7,724.24.
- Legal Description: All of Section 18 − T16N − R58W of the 6<sup>th</sup> P.M. E1/2 of Section 13, N1/2 & SW1/4 of Section 24 − T16N − R59W of the 6<sup>th</sup> P.M., Kimball County, Nebraska.
- ♦ Asking Price is \$1,125,000 = \$792/acre.
- ♦ Co-Listing Agent: Jerry Sloan, (308) 631-5520; Email: Jerry@SloanAgLand.com
- Co-Listing Agent: Jeff Garrett, #1 Properties Ranch & Recreation, Cheyenne, Wyoming, (308) 672-6334; Email:
   JeffGarrett@ranchandrecreation.com