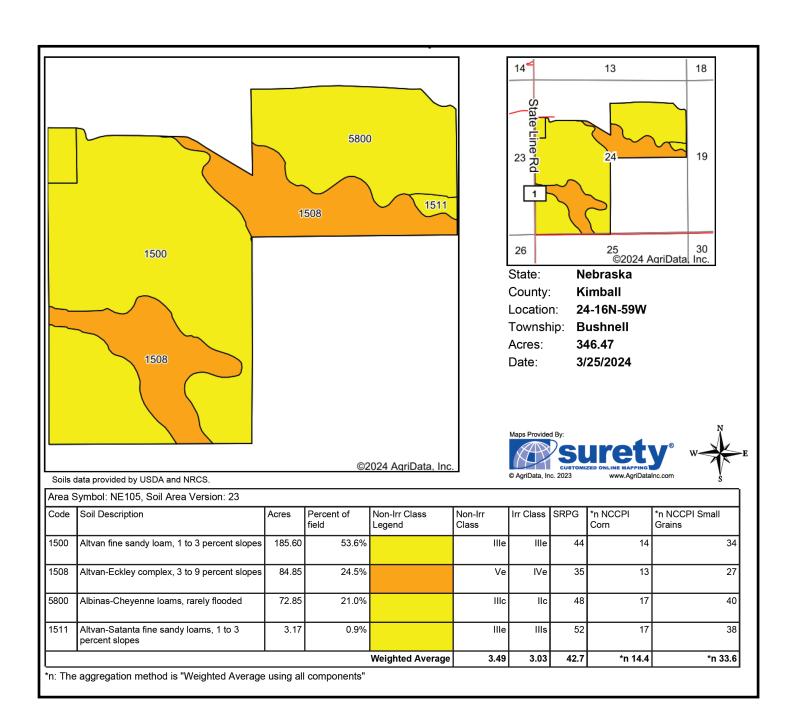

#### Stateline Farm/Ranch Soils Map

Information contained herein was obtained from sources deemed reliable. We have no reason to doubt the accuracy, but we do not guarantee it. Prospective Buyers should verify all information, including items of income and expense. All maps provided by Sloan AgLand are approximations only, to be used as a general guideline, and not intended as survey accurate.