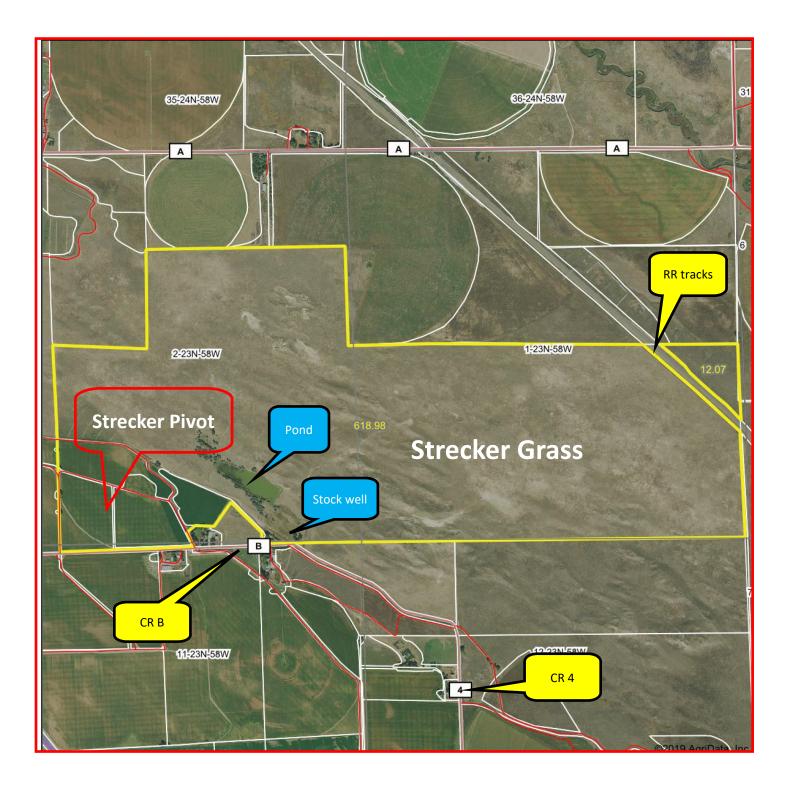

#### Strecker Pivot & Grass aerial map

Information contained herein was obtained from sources deemed reliable. We have no reason to doubt the accuracy, but we do not guarantee it. Prospective Buyers should verify all information, including items of income and expense. All maps provided by Sloan AgLand are approximations only, to be used as a general guideline, and not intended as survey accurate.