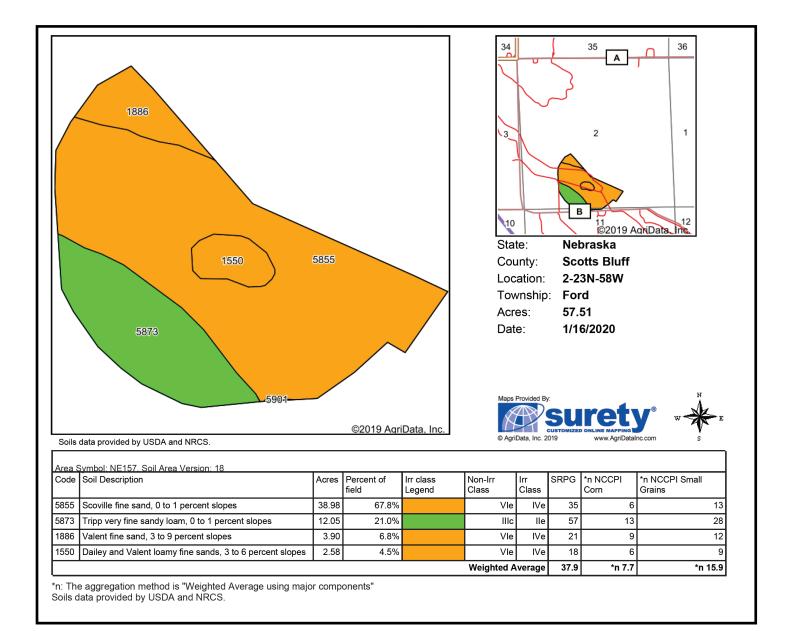

#### Strecker Pivot soils map

## Scotts Bluff County Land For Sale

- 611 acres of Land For Sale between Henry and Morrill, Nebraska north of Hwy 26. Approximately 57 acres are pivot irrigated and 554 +/- acres are in grass. The property is on the north side of CR B and 1/4 mile east of CR 3.
- Surface Water Rights: 65 acres of surface water rights under the Pathfinder Irrigation District. The 2020 O & M assessment is \$31/acre = \$2,015.
- Irrigation Equipment: 2010 Zimmatic 6 tower Center Pivot Irrigation System, 15 HP turbine pump/motor with settling pond.
- 2019 Real Estate Taxes: \$5,113.26.
- Soils under Pivot: 67.8% Class IV Scoville fine sand, 0 to 1% slopes; 21% Class II Tripp very fine sandy loam, 0 to 1% slopes; 6.8% Class IV Valent fine sand, 3 to 9% slopes; 4.5% Class IV Dailey & Valent loamy fine sands.
- Legal Description: Part S1/2 Section 1; E1/2SW1/4, W1/2SE1/4 (except 7.69 ac. Tract), S1/2NE1/4, E1/2SE1/4 Section 2-T23N-R58W of the 6th P.M., Scotts Bluff County, Nebraska.
- Asking Price is \$400,000.
- Listing Agent: Jerry Sloan (308) 631-5520; Email: Jerry@SloanAgLand.com.