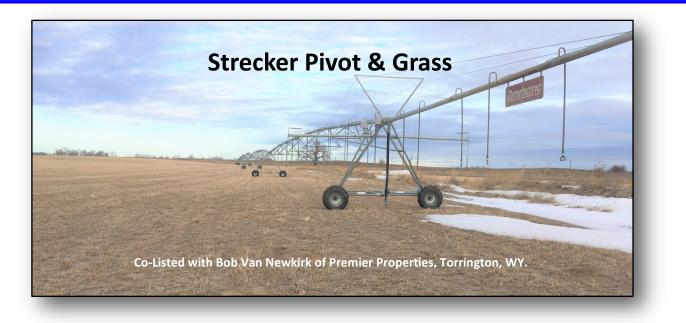

## Scotts Bluff County Land For Sale

- 611 acres of Land For Sale between Henry and Morrill, Nebraska north of Hwy 26. Approximately 57 acres are pivot irrigated and 554 +/- acres are in grass. The property is on the north side of CR B and 1/4 mile east of CR 3.
- Surface Water Rights: 65 acres of surface water rights under the Pathfinder Irrigation District. The 2020 O & M assessment is \$31/acre = \$2,015.
- Irrigation Equipment: 2010 Zimmatic 6 tower Center Pivot Irrigation System, 15 HP turbine pump/motor with settling pond.
- 2019 Real Estate Taxes: \$5,113.26.
- Soils under Pivot: 67.8% Class IV Scoville fine sand, 0 to 1% slopes; 21% Class II Tripp very fine sandy loam, 0 to 1% slopes; 6.8% Class IV Valent fine sand, 3 to 9% slopes; 4.5% Class IV Dailey & Valent loamy fine sands.
- Legal Description: Part S1/2 Section 1; E1/2SW1/4, W1/2SE1/4 (except 7.69 ac. Tract), S1/2NE1/4, E1/2SE1/4 Section 2-T23N-R58W of the 6th P.M., Scotts Bluff County, Nebraska.
- Asking Price is \$400,000.
- Listing Agent: Jerry Sloan (308) 631-5520; Email: Jerry@SloanAgLand.com.