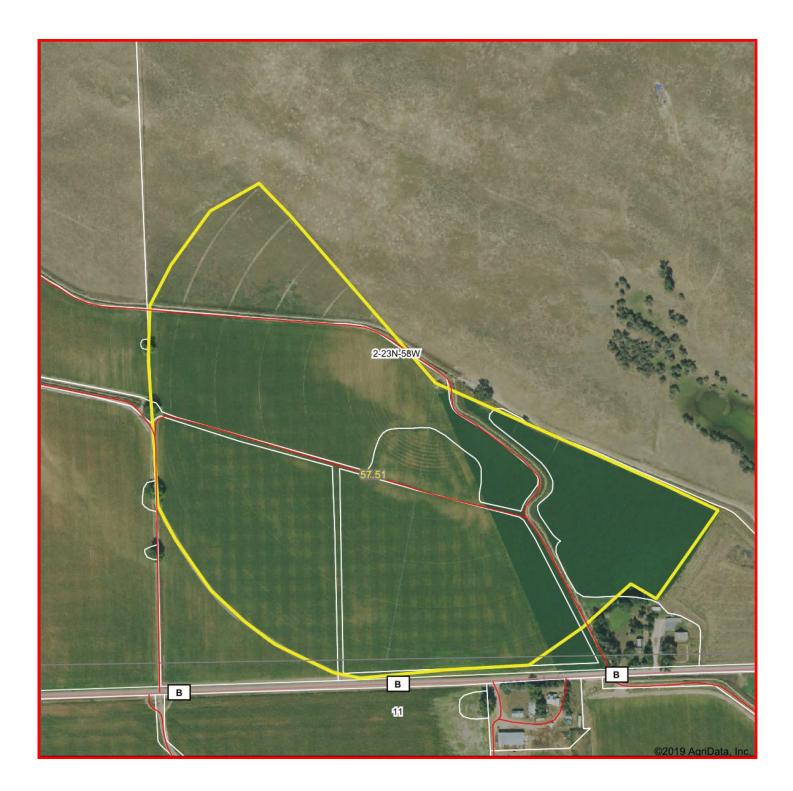

#### Strecker Pivot & Grass aerial map

Information contained herein was obtained from sources deemed reliable. We have no reason to doubt the accuracy, but we do not guarantee it. Prospective Buyers should verify all information, including items of income and expense. All maps provided by Sloan AgLand are approximations only, to be used as a general guideline, and not intended as survey accurate.

## Scotts Bluff County Land For Sale

- 611 acres of Land For Sale between Henry and Morrill, Nebraska north of Hwy 26. Approximately 57 acres are pivot irrigated and 554 +/- acres are in grass. The property is on the north side of CR B and 1/4 mile east of CR 3.
- Surface Water Rights: 65 acres of surface water rights under the Pathfinder Irrigation District. The 2020 O & M assessment is \$31/acre = \$2,015.
- Irrigation Equipment: 2010 Zimmatic 6 tower Center Pivot Irrigation System, 15 HP turbine pump/motor with settling pond.
- 2019 Real Estate Taxes: \$5,113.26.
- Soils under Pivot: 67.8% Class IV Scoville fine sand, 0 to 1% slopes; 21% Class II Tripp very fine sandy loam, 0 to 1% slopes; 6.8% Class IV Valent fine sand, 3 to 9% slopes; 4.5% Class IV Dailey & Valent loamy fine sands.
- Legal Description: Part S1/2 Section 1; E1/2SW1/4, W1/2SE1/4 (except 7.69 ac. Tract), S1/2NE1/4, E1/2SE1/4 Section 2-T23N-R58W of the 6th P.M., Scotts Bluff County, Nebraska.
- Asking Price is \$400,000.
- Listing Agent: Jerry Sloan (308) 631-5520; Email: Jerry@SloanAgLand.com.