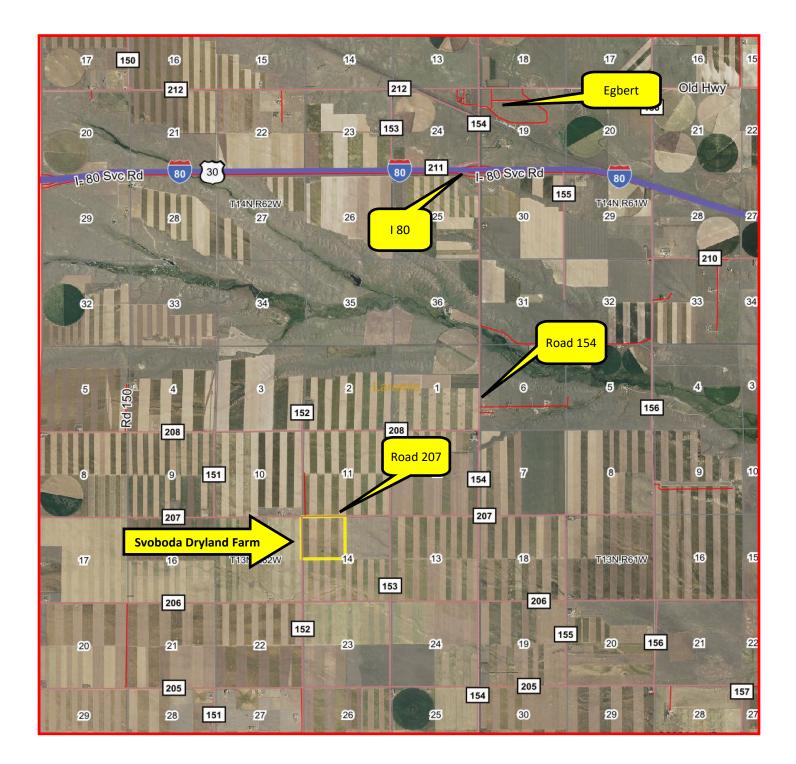

## Laramie County, Wyoming Land For Sale

- 160 +/- acres of Organic Dryland For Sale in Laramie County, Wyoming. This farm is located approximately 4 miles south and 1.5 miles west of the Egbert I-80 exchange.
- 2023 Real Estate Taxes: \$394.81.
- ◆ Legal Description: NW1/4 of Section 14 T13N R62W of the 6<sup>th</sup> P.M, Laramie County, Wyoming.
- Asking Price is \$288,000 = \$1,800/acre.
- Co-Listing Agent: Jerry Sloan (308) 631-5520; Email: Jerry@SloanAgLand.com.
- Co-Listing Agent: Jeff Garrett, #1 Properties Ranch & Recreation, Cheyenne, Wyoming, (308) 672-6334; Email: JeffGarrett@ranchandrecreation.com

### Svoboda Farm area map

Information contained herein was obtained from sources deemed reliable. We have no reason to doubt the accuracy, but we do not guarantee it. Prospective Buyers should verify all information, including items of income and expense. All maps provided by Sloan AgLand are approximations only, to be used as a general guideline, and not intended as survey accurate.