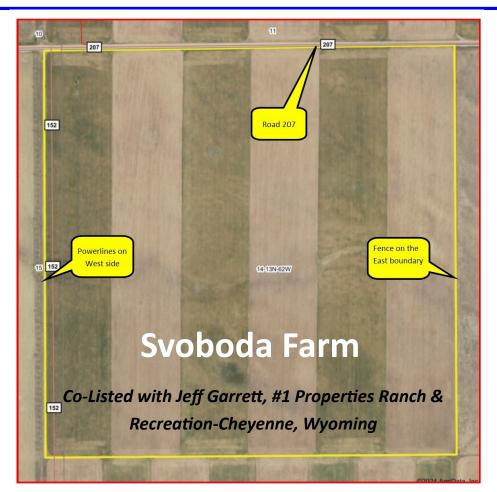

## Laramie County, Wyoming Land For Sale

- 160 +/- acres of Organic Dryland For Sale in Laramie County, Wyoming. This farm is located approximately 4 miles south and 1.5 miles west of the Egbert I-80 exchange.
- 2023 Real Estate Taxes: \$394.81.
- ◆ Legal Description: NW1/4 of Section 14 T13N R62W of the 6<sup>th</sup> P.M, Laramie County, Wyoming.
- Asking Price is \$288,000 = \$1,800/acre.
- Co-Listing Agent: Jerry Sloan (308) 631-5520; Email: Jerry@SloanAgLand.com.
- Co-Listing Agent: Jeff Garrett, #1 Properties Ranch & Recreation, Cheyenne, Wyoming, (308) 672-6334; Email: JeffGarrett@ranchandrecreation.com

### Svoboda Farm aerial map

Information contained herein was obtained from sources deemed reliable. We have no reason to doubt the accuracy, but we do not guarantee it. Prospective Buyers should verify all information, including items of income and expense. All maps provided by Sloan AgLand are approximations only, to be used as a general guideline, and not intended as survey accurate.