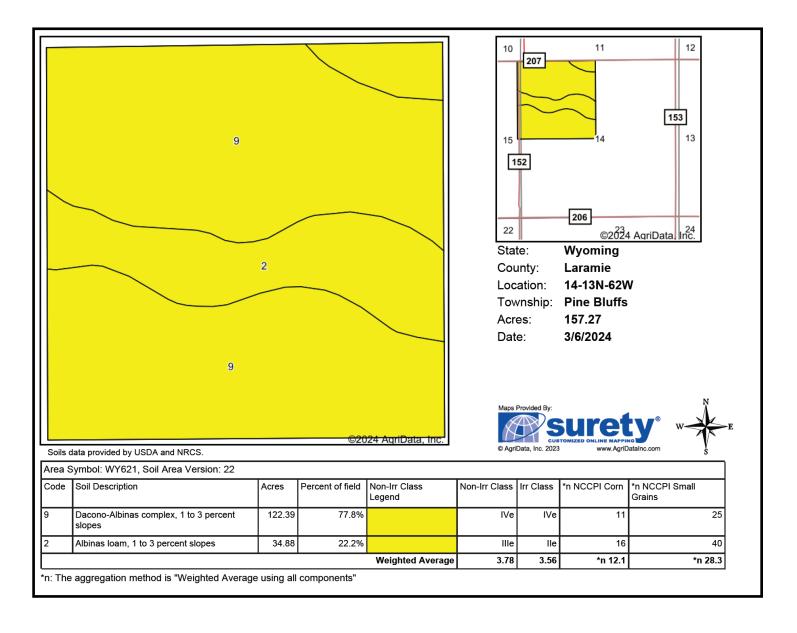

#### Svoboda Farm soil map

Information contained herein was obtained from sources deemed reliable. We have no reason to doubt the accuracy, but we do not guarantee it. Prospective Buyers should verify all information, including items of income and expense. All maps provided by Sloan AgLand are approximations only, to be used as a general guideline, and not intended as survey accurate.