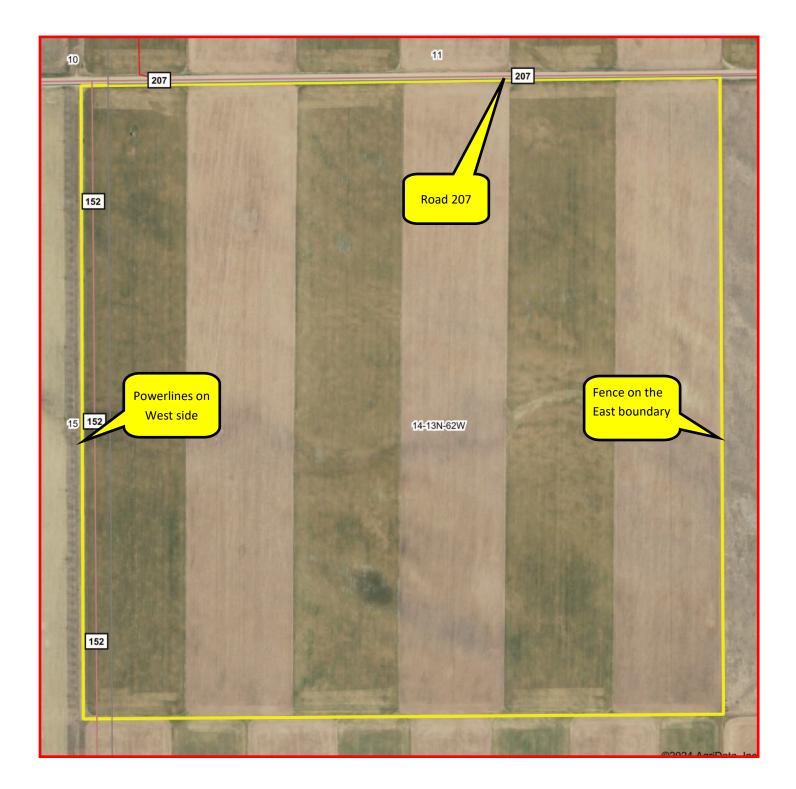

## Laramie County, Wyoming Land For Sale

- 160 +/- acres of Organic Dryland For Sale in Laramie County, Wyoming. This farm is located approximately 4 miles south and 1.5 miles west of the Egbert I-80 exchange.
- 2023 Real Estate Taxes: \$394.81.
- ◆ Legal Description: NW1/4 of Section 14 T13N R62W of the 6<sup>th</sup> P.M, Laramie County, Wyoming.
- Asking Price is \$288,000 = \$1,800/acre.
- Co-Listing Agent: Jerry Sloan (308) 631-5520; Email: Jerry@SloanAgLand.com.
- Co-Listing Agent: Jeff Garrett, #1 Properties Ranch & Recreation, Cheyenne, Wyoming, (308) 672-6334; Email: JeffGarrett@ranchandrecreation.com

### Svoboda Farm aerial map

Information contained herein was obtained from sources deemed reliable. We have no reason to doubt the accuracy, but we do not guarantee it. Prospective Buyers should verify all information, including items of income and expense. All maps provided by Sloan AgLand are approximations only, to be used as a general guideline, and not intended as survey accurate.