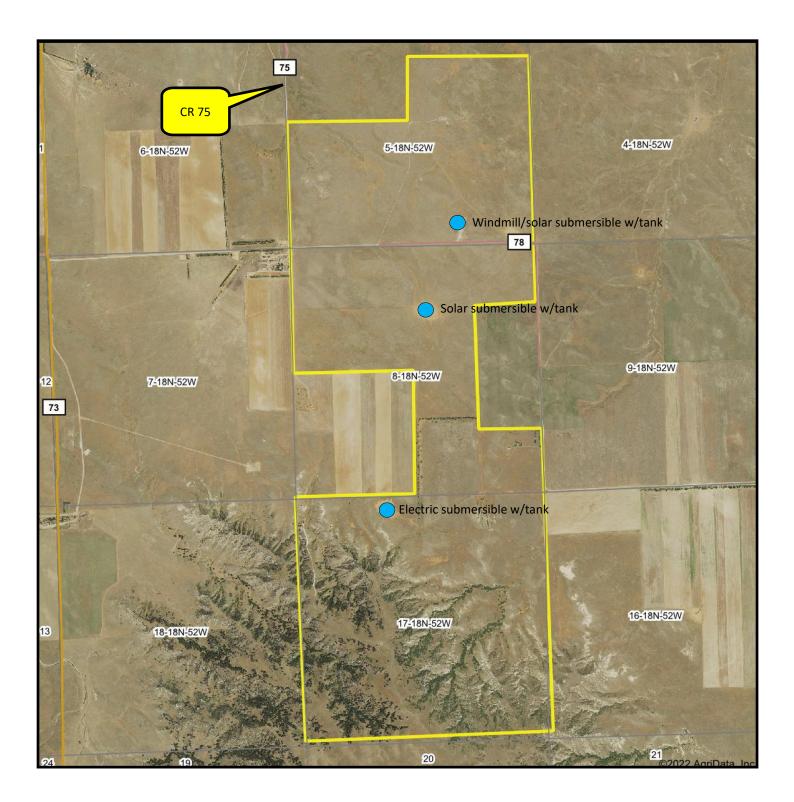

### Wright Ranch aerial map

Information contained herein was obtained from sources deemed reliable. We have no reason to doubt the accuracy, but we do not guarantee it. Prospective Buyers should verify all information, including items of income and expense. All maps provided by Sloan AgLand are approximations only, to be used as a general guideline, and not intended as survey accurate.

## **Morrill County Ranch For Sale**

- 1,444 acres of Morrill County, Nebraska Ranchland For Sale located approximately 20 miles southwest of Bridgeport, Nebraska. Sellers report excellent Mule Deer hunting in the hills on the south end of the ranch.
- Water: 1 well with windmill & solar pump; 1 well with solar pump; 1 well with electric pump.
- Improvements: 1,664 sq. ft. (32' x 52') older barn with poured concrete walls.
- 2021 Real Estate Taxes \$6,109.42
- Legal Description: S1/2NE1/4, S1/2 Section 5; S1/2NW1/4, NW1/4SE1/4, S1/2SE1/4, N1/2N1/2, SW1/4NE1/4 Section 8; All of Section 17 T18N 52W of the 6th P.M., Morrill County, Nebraska.
- Listing Price is \$1,155,200 = \$800/acre.
- Contact: Jerry Sloan at (308) 631-5520; Email: Jerry@SloanAgLand.com