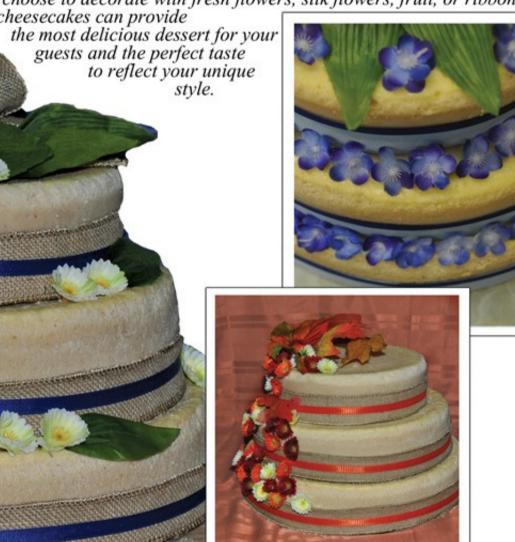

# Your Unique Style

Each cheesecake is baked with the finest, quality natural ingredients in our small batch bakery. Fast frozen from our bakery to you. You may want to work with your florist or caterer to create a design that can be decorated to reflect your unique style and taste.

Whether you choose to decorate with fresh flowers, silk flowers, fruit, or ribbon, be

assured our cheesecakes can provide the most delicious dessert for your guests and the perfect taste