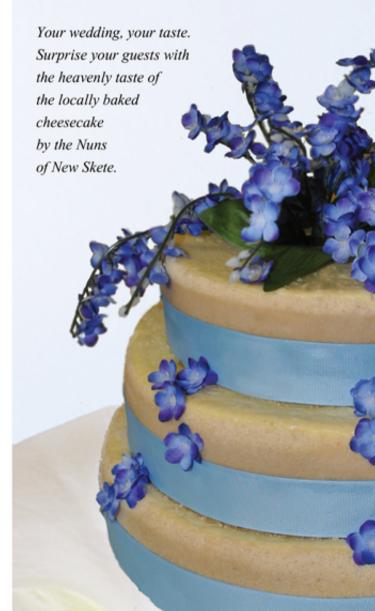

## Your Unique Taste

# Your Celebration

Wedding

Groom's Cheesecakes

**Bridal Shower** 

Rehearsal Dinner

Birthday

Anniversary

Vendor Gifts

# Your Unique Style

Each cheesecake is baked with the finest, quality natural ingredients in our small batch bakery. Fast frozen from our bakery to you. You may want to work with your florist or caterer to create a design that can be decorated to reflect your unique style and taste.