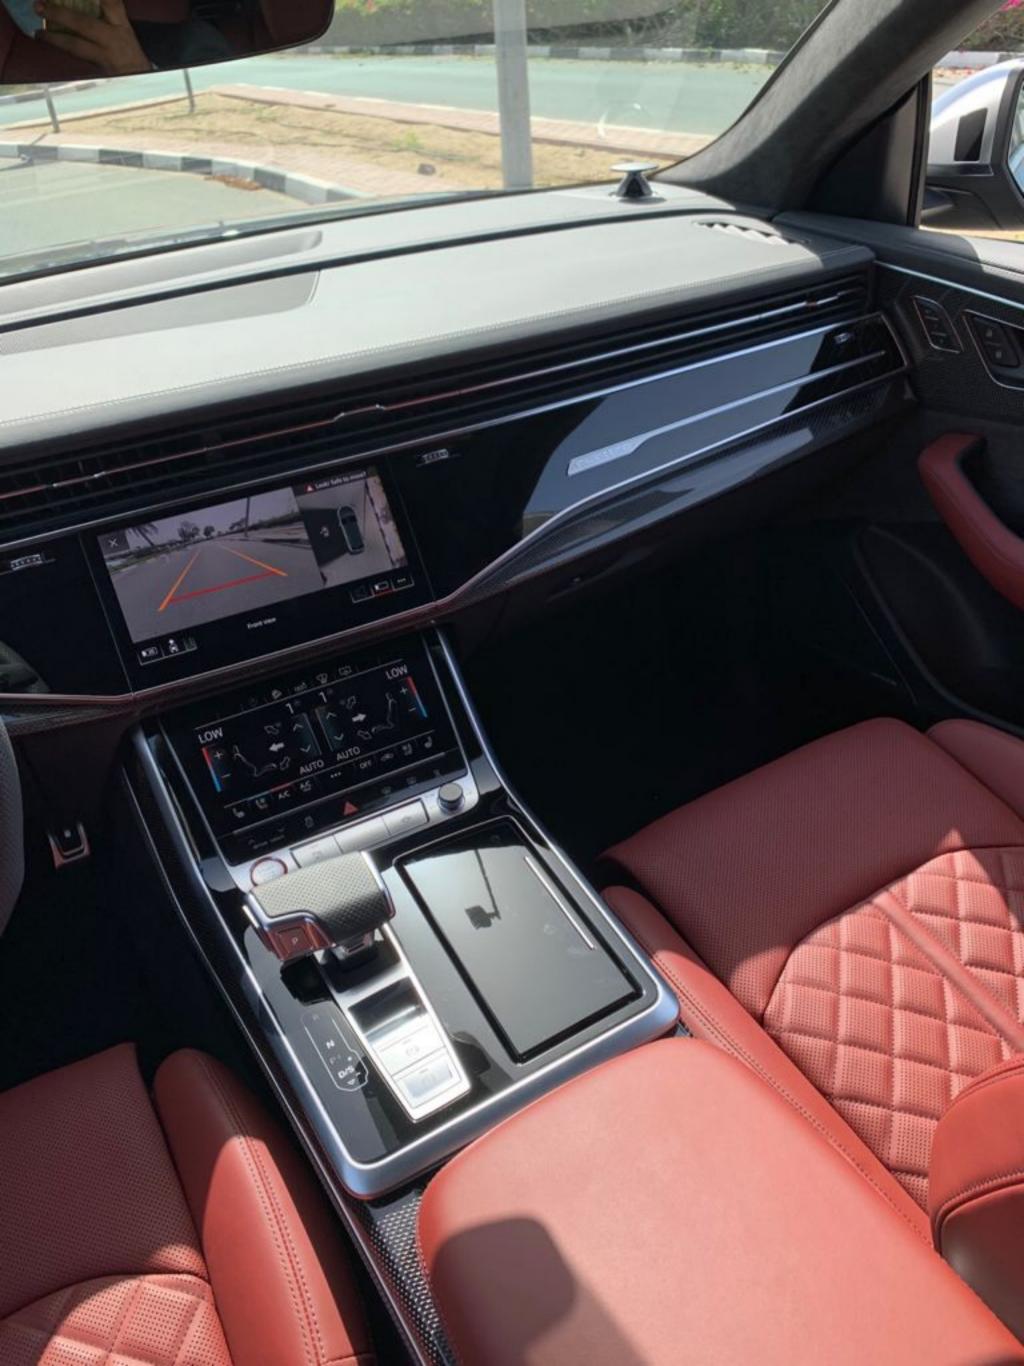

- \* Audi Smartphone Interface
- \* Leather Valcona w/ S-Prague and **Diamond Quilting**
- \* Assistance Package Tour Ambient Cameras w/ Curve Warning Manouver Assistant Lane Change Warning w/ Audi Presense rear, exit at the rear Warning and Cross Traffic Assistant
- at the rear \* Brake Callipers painted red
- \* Comfort Closing in Conjunction w/ Theft Warning System
- \* Suspension Package Advance
- \* Heat Heating/Airing
- \* Inner Roof in Alcantara Black
- \* Front Seats Electrically Adjustable including memory Function for **Both Front Seats**
- \* Headlights & LED Rear Lights
- \* Privacy Glazing (Disc Darkened)
- \* Contour and Ambient Package, Multi-colored
- \* S-Sport Seat plus Front
- \* Audi Music Interface in Fond
- \* 22" Aluminum Forging Frasrader in 5-Y, Spokes-design, contrast gray, Partially Polished
- \* Acoustic Glazing for Top and Side Windows
- \* Technology Selection

- Appendix Device
- \* Steering Wheel Adjustment Electrically
- \* Sport Contour Leather Steering wheel in 3 spoke Design w/ muti-function plus,flattened at the bottom
- \* Glass Ceiling
- \* Rail System w/ fixing Set
- \* Child Seat Attachement ISOFIX for the Passenger Seat
- \* Rock Seat Plus
- \* Roof Railing In Aluminum \* Seat Heating in Front and Rear
- \* Seat Ventilation and Massage Function in Front
- \* Windscreen in Climate Comfort and Acoustic Glazing
- \* Side Airbags at the Rear
- \* Comfort Middle Armrest in Front
- Mirror Electrically Adjusted w/ Memory Radio
- \* Extended Interior Elements in Leather
- \* Tire Pressure Control System
- \* Decorative Inserts Carbon Vector
- \* Bang & Olufsen Advanced Sound System w/ 3D Sound
- \* 4-Zone Automatic Comfort Climate Control
- \* Adaptive Windscreen Wiper