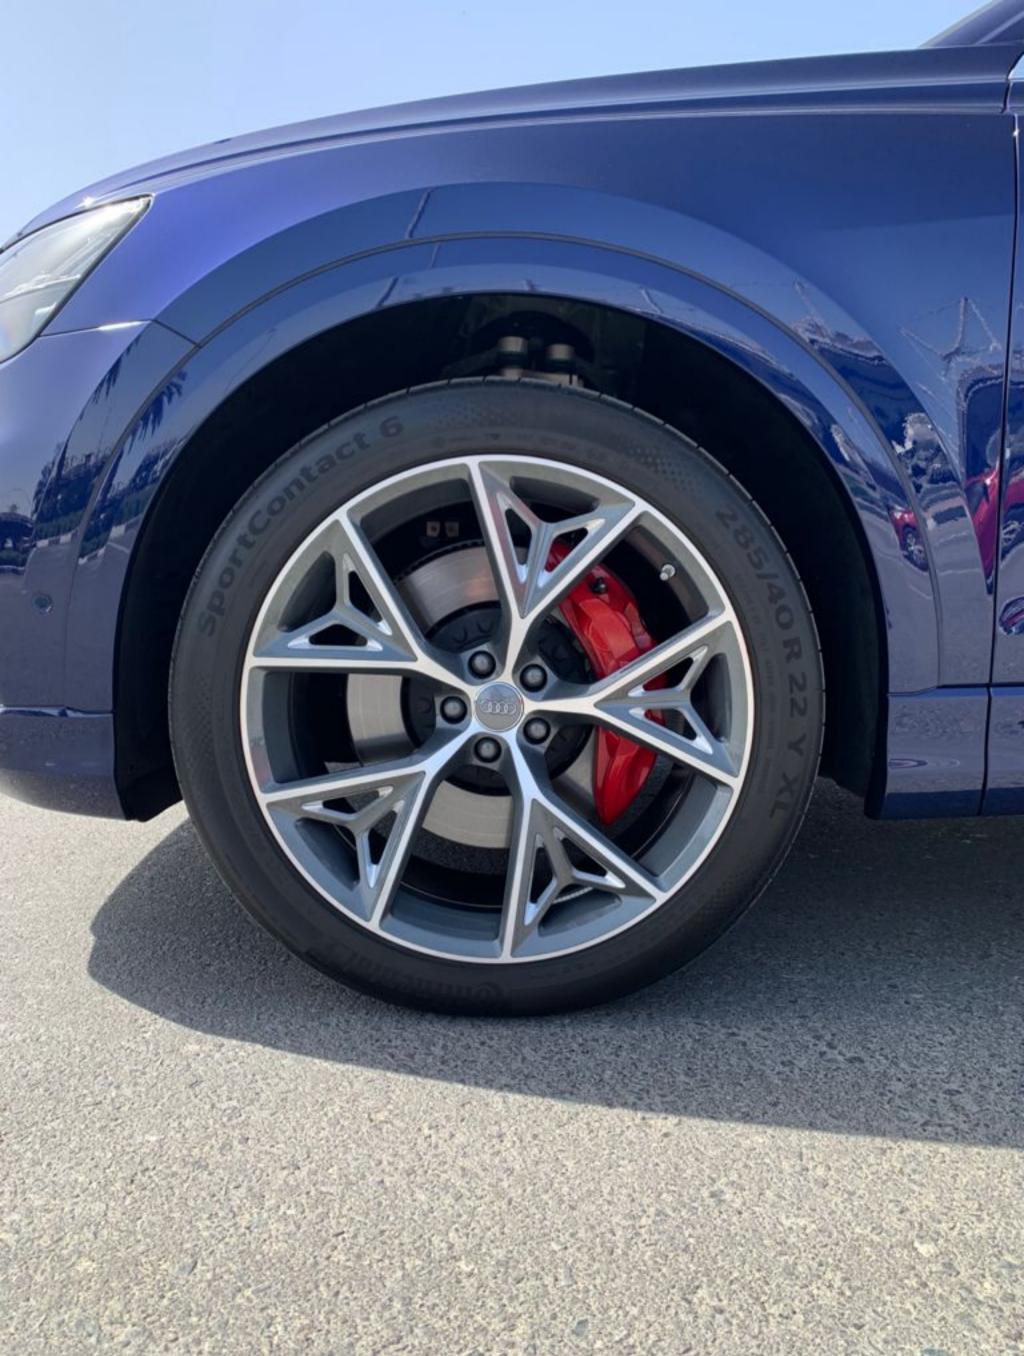

- \* Audi Smartphone Interface
- \* Leather Valcona w/ S-Prague and **Diamond Quilting**
- \* Assistance Package Tour Ambient Cameras w/ Curve Warning Manouver Assistant Lane Change Warning w/ Audi Presense rear, exit at the rear Warning and Cross Traffic Assistant
- at the rear \* Brake Callipers painted red
- \* Comfort Closing in Conjunction w/ Theft Warning System
- \* Suspension Package Advance
- \* Heat Heating/Airing
- \* Inner Roof in Alcantara Black
- \* Front Seats Electrically Adjustable including memory Function for **Both Front Seats**
- \* Headlights & LED Rear Lights
- \* Privacy Glazing (Disc Darkened)
- \* Contour and Ambient Package, Multi-colored
- \* S-Sport Seat plus Front
- \* Audi Music Interface in Fond
- \* 22" Aluminum Forging Frasrader in 5-Y, Spokes-design, contrast gray, Partially Polished
- \* Acoustic Glazing for Top and Side Windows
- \* Technology Selection