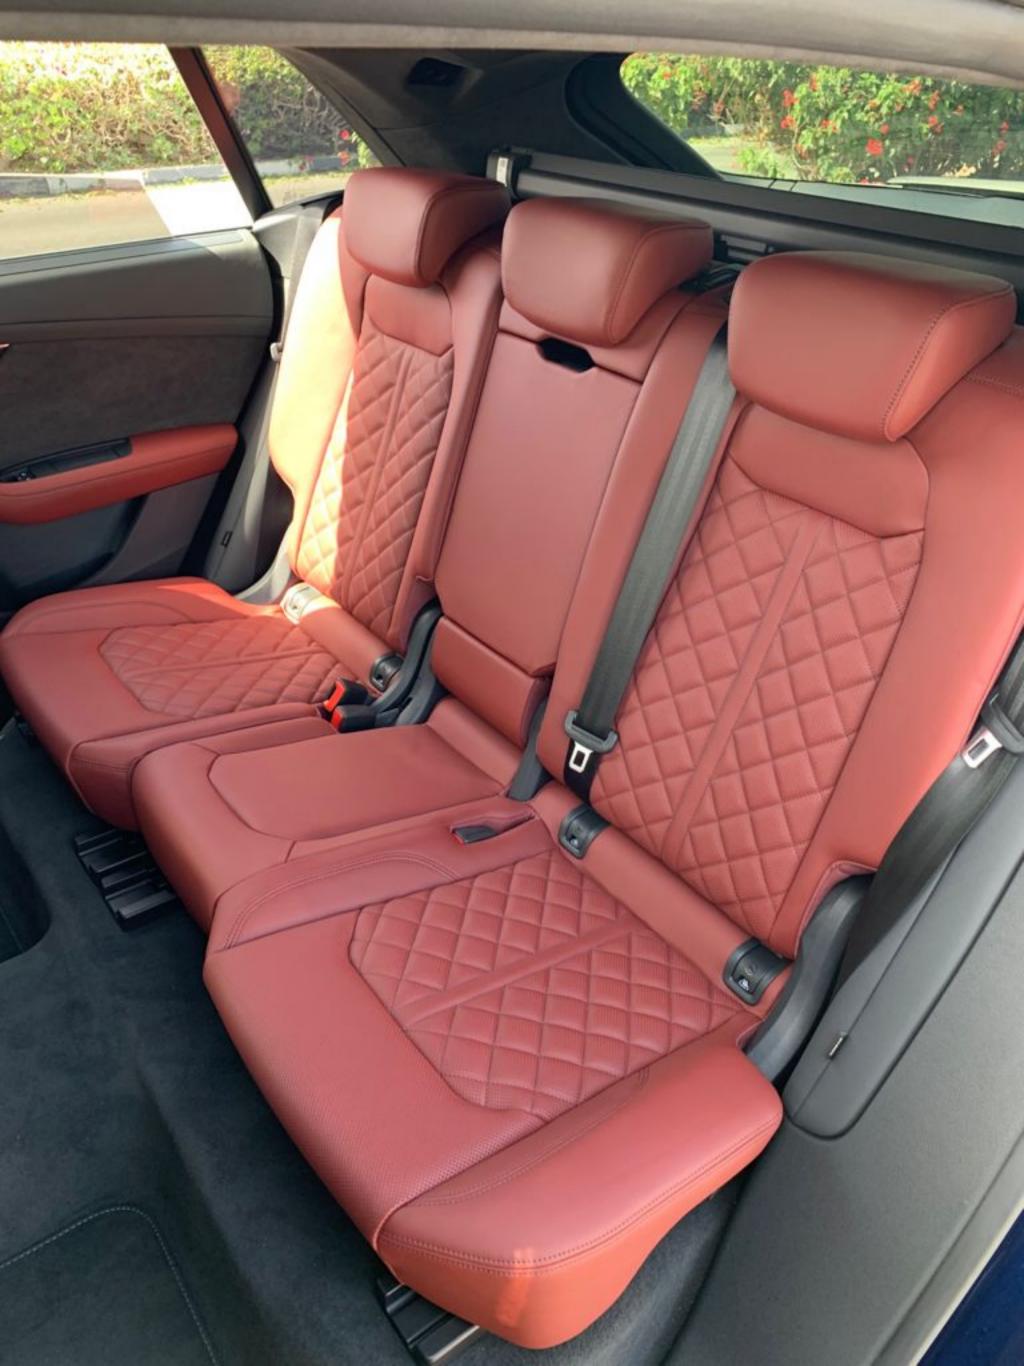

## EXTRA OPTIONS

| Exterior | Colo | r - Navarra Blue Metallio | : |
|----------|------|---------------------------|---|
| Interior | Colo | r - Red                   |   |
| Model Y  | /ear | 2020                      |   |
| Trans    | 2    | Automatic                 |   |
| Status   | -    | New                       |   |
| Warran   | ty - | 2 Years                   |   |

- \* Audi Smartphone Interface
- \* Leather Valcona w/ S-Prague and **Diamond Quilting**
- \* Assistance Package Tour Ambient Cameras w/ Curve Warning Manouver Assistant Lane Change Warning w/ Audi Presense rear, exit at the rear Warning and Cross Traffic Assistant
- at the rear \* Brake Callipers painted red
- \* Comfort Closing in Conjunction w/ Theft Warning System
- \* Suspension Package Advance
- \* Heat Heating/Airing
- \* Inner Roof in Alcantara Black
- \* Front Seats Electrically Adjustable including memory Function for **Both Front Seats**
- \* Headlights & LED Rear Lights
- \* Privacy Glazing (Disc Darkened)
- \* Contour and Ambient Package, Multi-colored
- \* S-Sport Seat plus Front
- \* Audi Music Interface in Fond
- \* 22" Aluminum Forging Frasrader in 5-Y, Spokes-design, contrast gray, Partially Polished
- \* Acoustic Glazing for Top and Side Windows
- \* Technology Selection