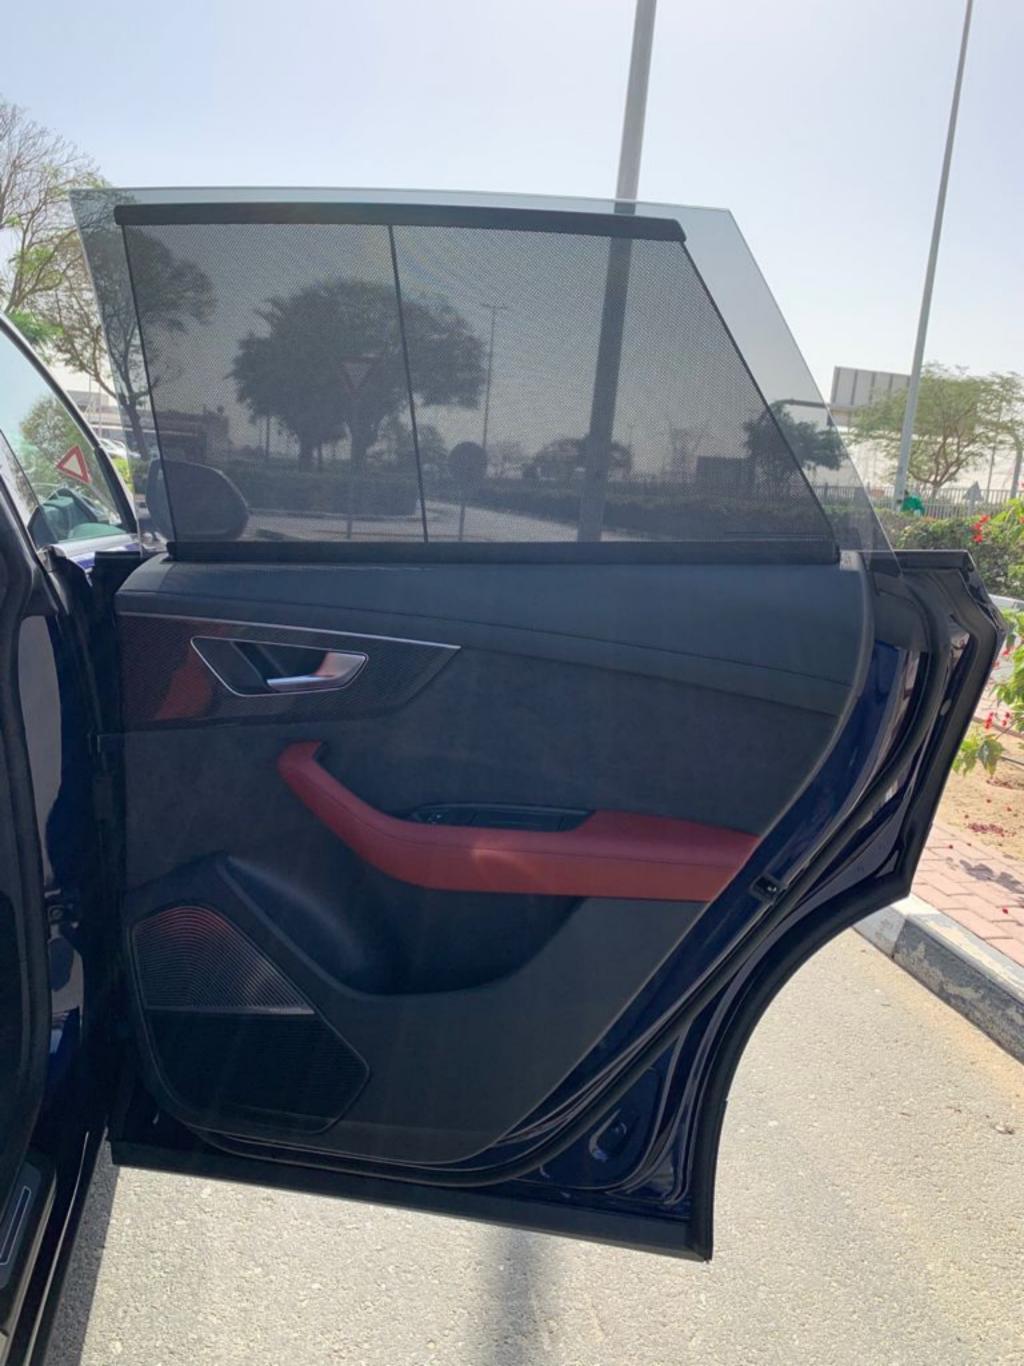

- \* Audi Smartphone Interface
- \* Leather Valcona w/ S-Prague and **Diamond Quilting**
- \* Assistance Package Tour Ambient Cameras w/ Curve Warning Manouver Assistant Lane Change Warning w/ Audi Presense rear, exit at the rear Warning and Cross Traffic Assistant
- at the rear \* Brake Callipers painted red
- \* Comfort Closing in Conjunction w/ Theft Warning System
- \* Suspension Package Advance
- \* Heat Heating/Airing
- \* Inner Roof in Alcantara Black
- \* Front Seats Electrically Adjustable including memory Function for **Both Front Seats**
- \* Headlights & LED Rear Lights
- \* Privacy Glazing (Disc Darkened)
- \* Contour and Ambient Package, Multi-colored
- \* S-Sport Seat plus Front
- \* Audi Music Interface in Fond
- \* 22" Aluminum Forging Frasrader in 5-Y, Spokes-design, contrast gray, Partially Polished
- \* Acoustic Glazing for Top and Side Windows
- \* Technology Selection