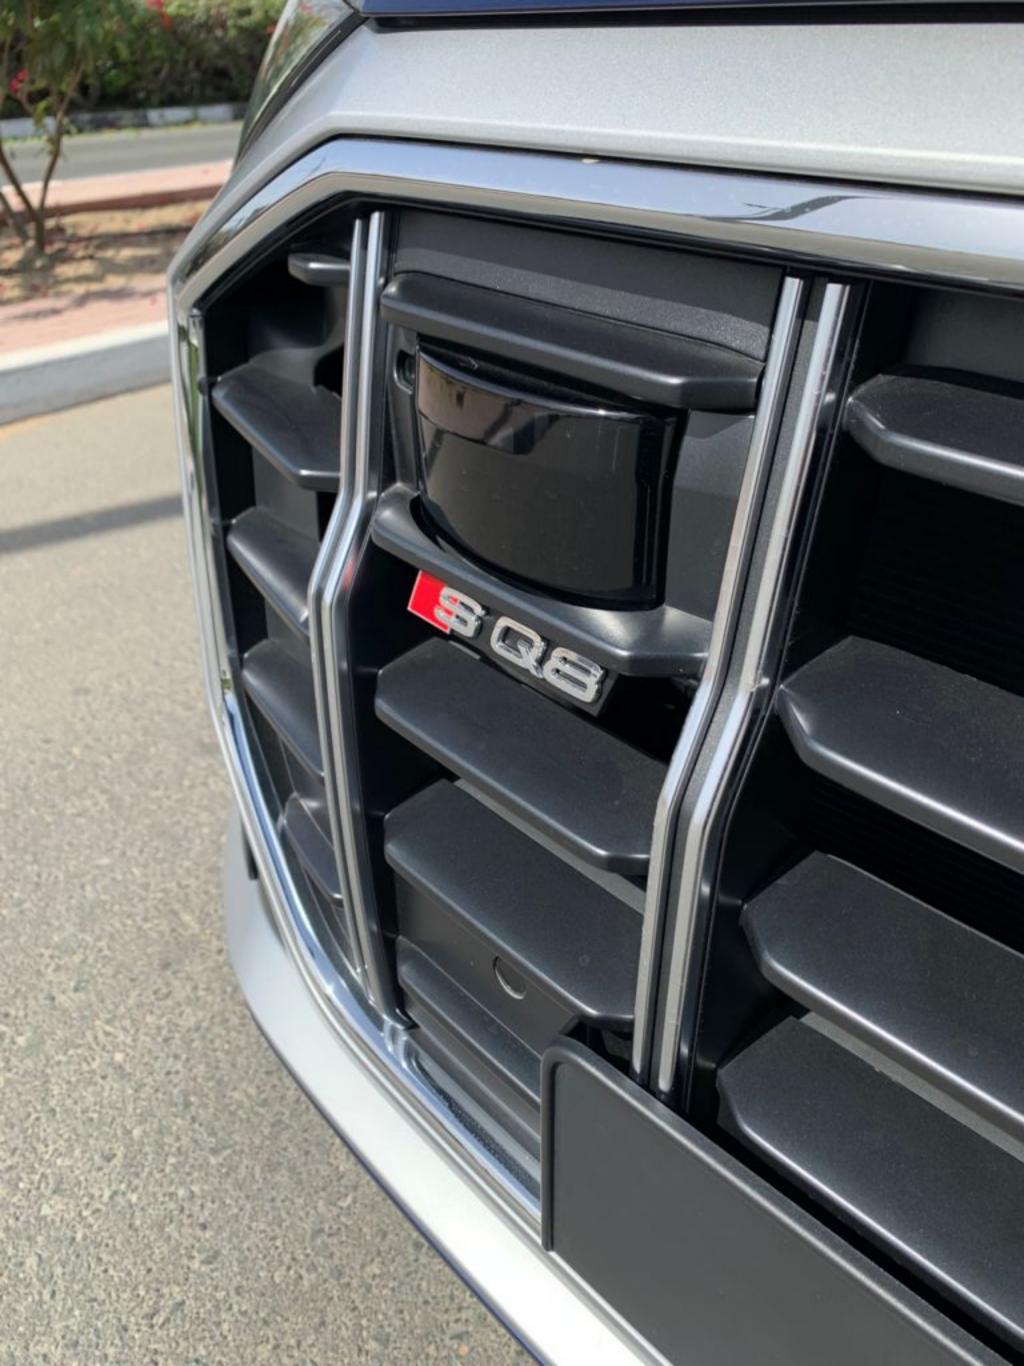

The Audi Q8 is a mid-size luxury crossover SUV coupé made by Audi .

The Audi Q8 features full-laser headlamps and taillamps.

A performance-focused Audi SQ8 was launched in June 2019 with chassis revisions, and styling and technology upgrades.

\* Serve Lock

It features a new 4.0-litre Biturbo V8 mild-hybrid diesel engine with 429bhp and 900Nm (664 lb-ft) of torque.

Euro-spec models have a claimed acceleration of 0-100 km/h in 4.8 seconds (0-60 mph in 4.6 seconds) with an electronically-limited top speed of 249 km/h (155 mph).