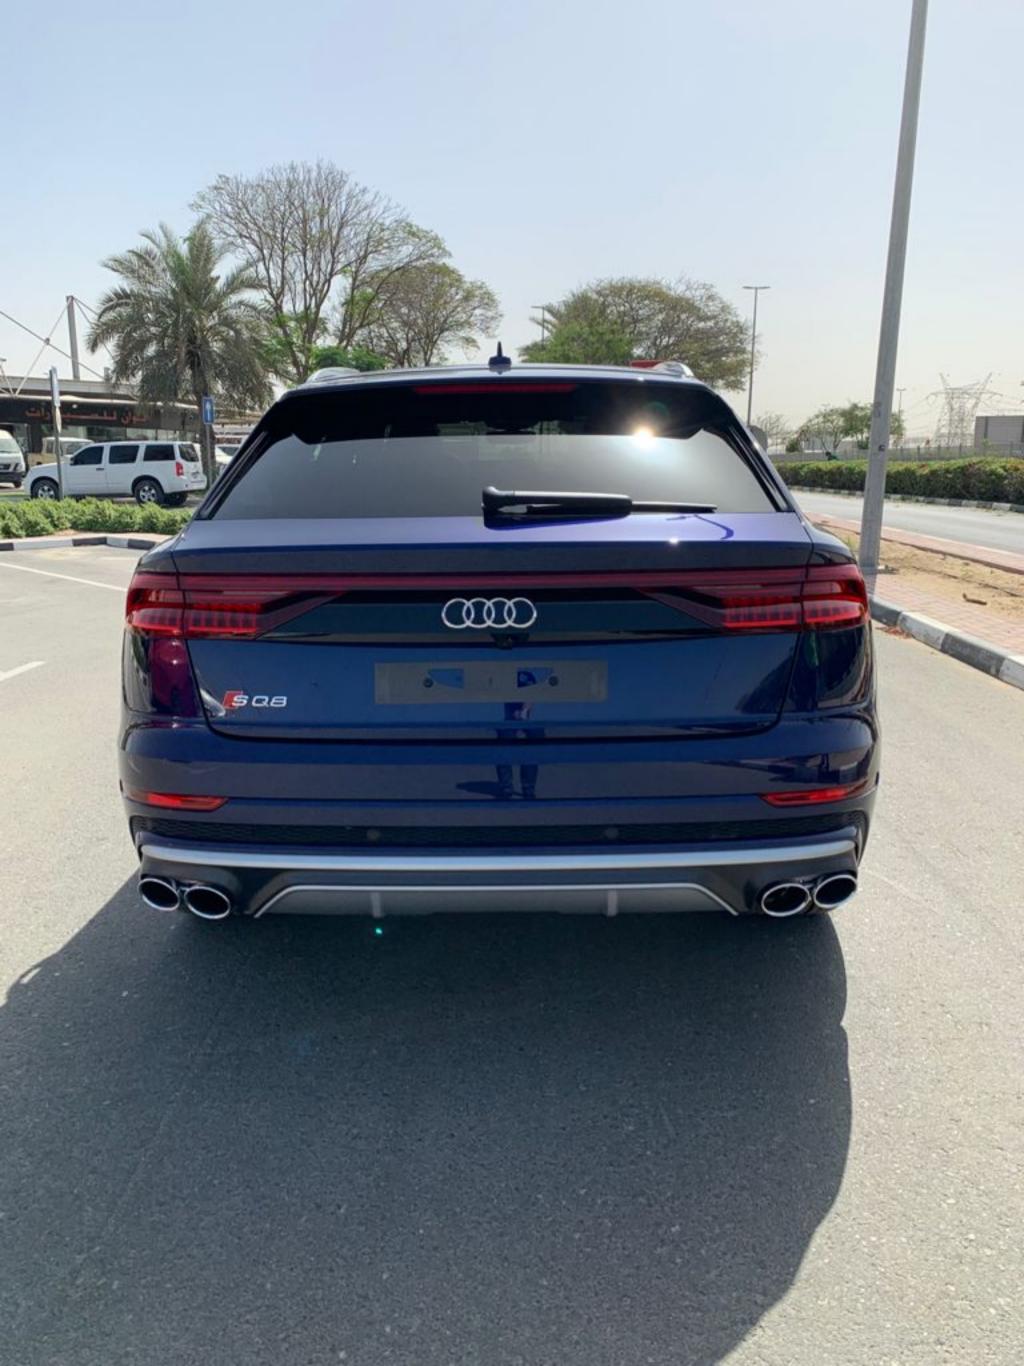

The Audi Q8 is a mid-size luxury crossover SUV coupé made by Audi .

The Audi Q8 features full-laser headlamps and taillamps.

A performance-focused Audi SQ8 was launched in June 2019 with chassis revisions, and styling and technology upgrades.

\* Serve Lock

It features a new 4.0-litre Biturbo V8 mild-hybrid diesel engine with 429bhp and 900Nm (664 lb-ft) of torque.

Euro-spec models have a claimed acceleration of 0-100 km/h in 4.8 seconds (0-60 mph in 4.6 seconds) with an electronically-limited top speed of 249 km/h (155 mph).

Performance is sent through the 8-speed Tiptronic automatic gearbox to its quattro all-wheel drive system.

The SQ8 comes with adaptive air suspension and Drive Select dynamic handling system as standards.