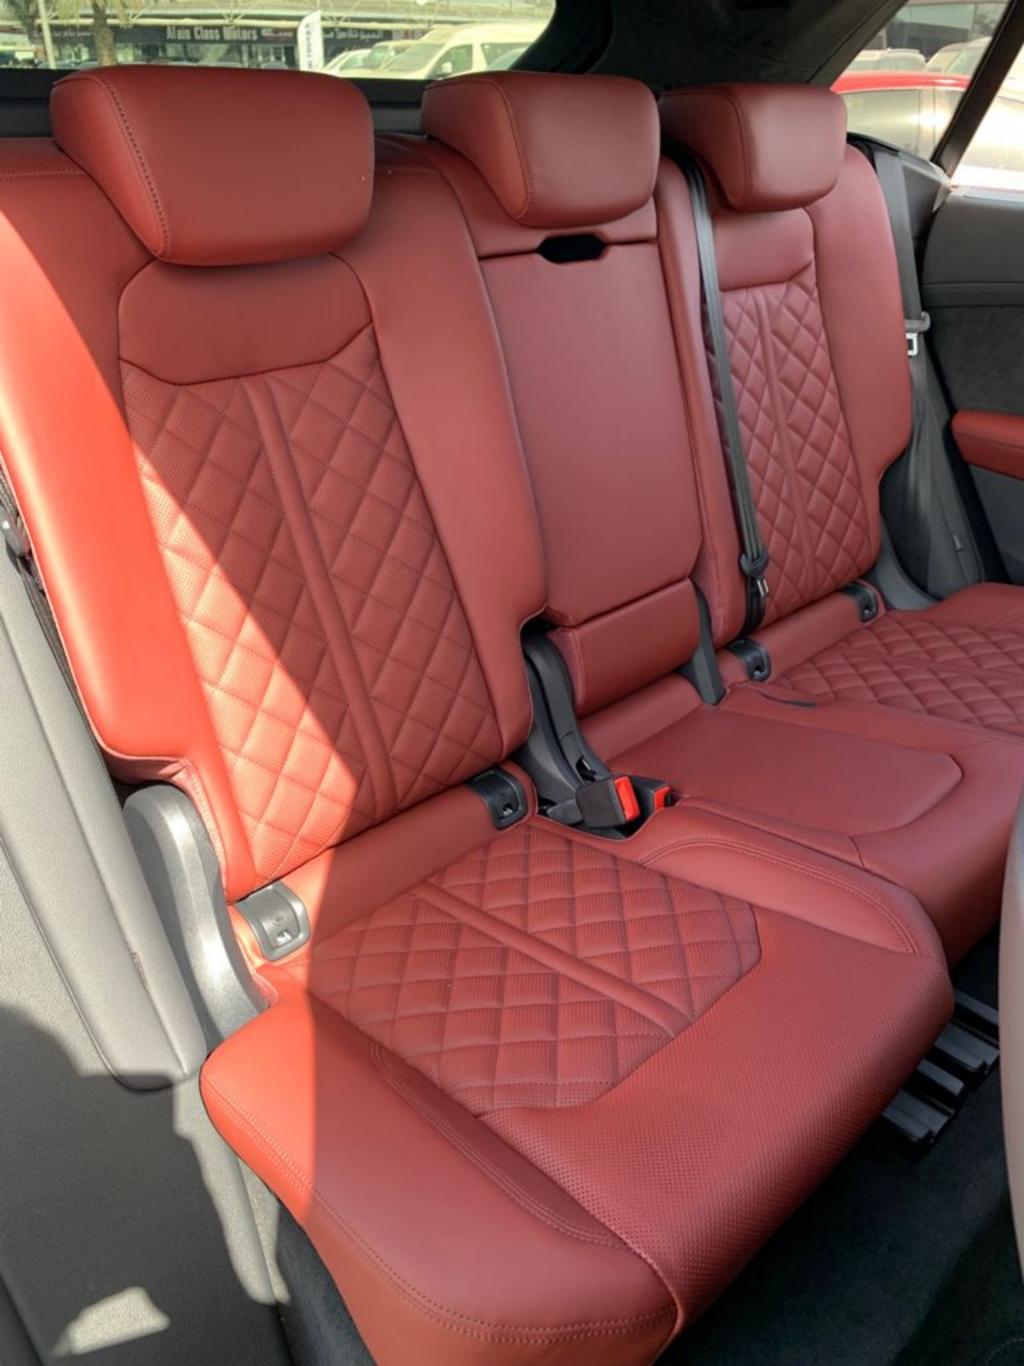

## EXTRA OPTIONS

| Exterior | Colo | r - Navarra Blue Metallio | : |
|----------|------|---------------------------|---|
| Interior | Colo | r - Red                   |   |
| Model Y  | /ear | 2020                      |   |
| Trans    | 2    | Automatic                 |   |
| Status   | -    | New                       |   |
| Warran   | ty - | 2 Years                   |   |

- \* Audi Smartphone Interface
- \* Leather Valcona w/ S-Prague and **Diamond Quilting**
- \* Assistance Package Tour Ambient Cameras w/ Curve Warning Manouver Assistant Lane Change Warning w/ Audi Presense rear, exit at the rear Warning and Cross Traffic Assistant
- at the rear \* Brake Callipers painted red
- \* Comfort Closing in Conjunction w/ Theft Warning System
- \* Suspension Package Advance
- \* Heat Heating/Airing
- \* Inner Roof in Alcantara Black
- \* Front Seats Electrically Adjustable including memory Function for **Both Front Seats**
- \* Headlights & LED Rear Lights
- \* Privacy Glazing (Disc Darkened)
- \* Contour and Ambient Package, Multi-colored
- \* S-Sport Seat plus Front
- \* Audi Music Interface in Fond
- \* 22" Aluminum Forging Frasrader in 5-Y, Spokes-design, contrast gray, Partially Polished
- \* Acoustic Glazing for Top and Side Windows
- \* Technology Selection