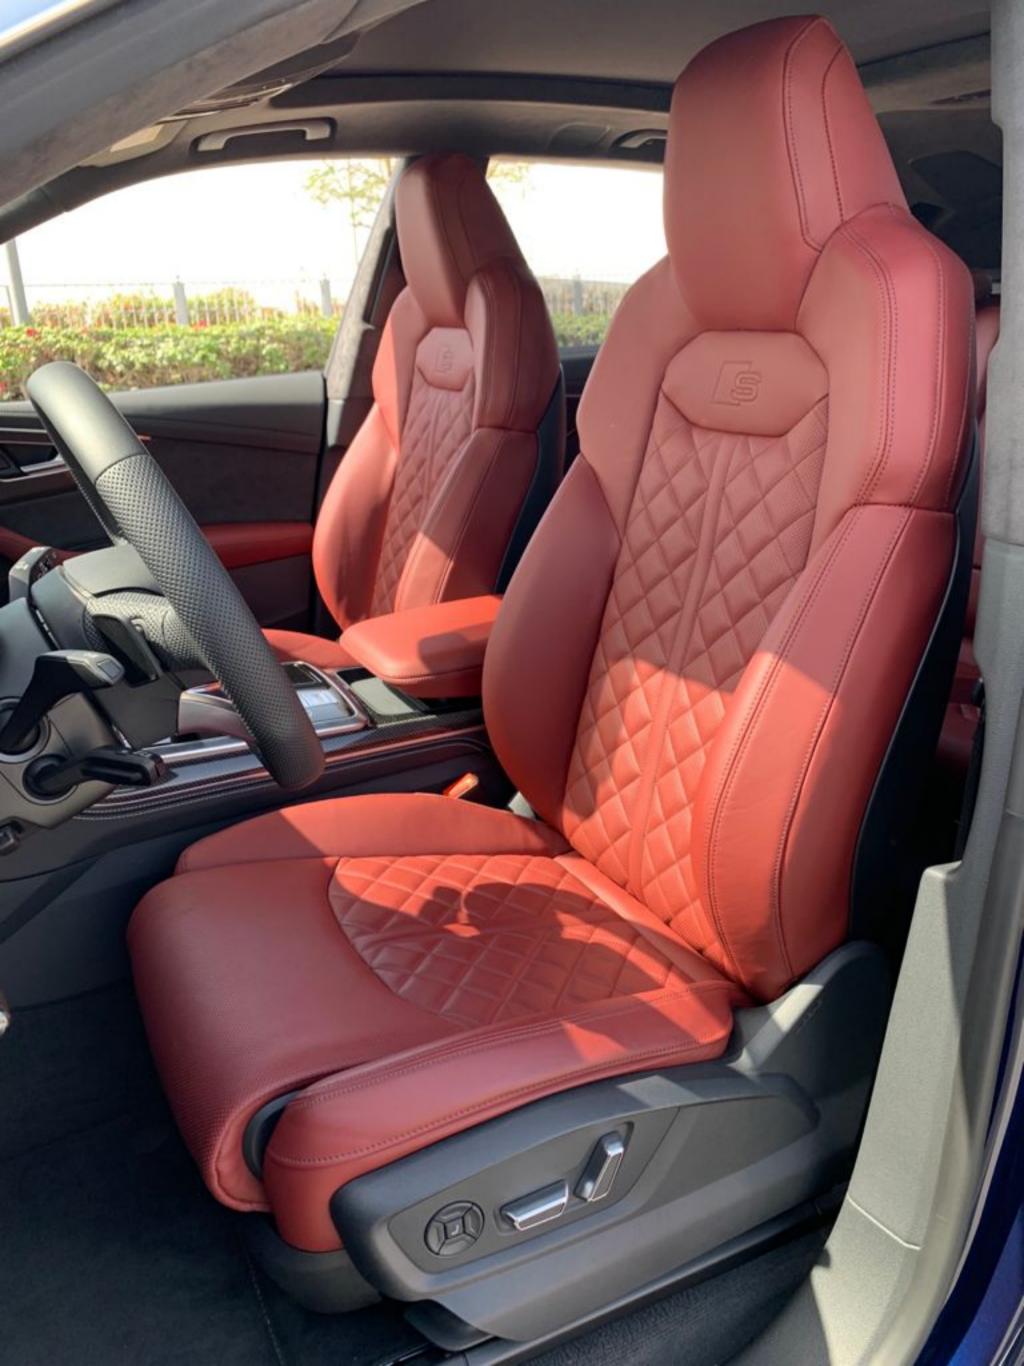

- \* Audi Smartphone Interface
- \* Leather Valcona w/ S-Prague and **Diamond Quilting**
- \* Assistance Package Tour Ambient Cameras w/ Curve Warning Manouver Assistant Lane Change Warning w/ Audi Presense rear, exit at the rear Warning and Cross Traffic Assistant
- at the rear \* Brake Callipers painted red
- \* Comfort Closing in Conjunction w/ Theft Warning System
- \* Suspension Package Advance
- \* Heat Heating/Airing
- \* Inner Roof in Alcantara Black
- \* Front Seats Electrically Adjustable including memory Function for **Both Front Seats**
- \* Headlights & LED Rear Lights
- \* Privacy Glazing (Disc Darkened)
- \* Contour and Ambient Package, Multi-colored
- \* S-Sport Seat plus Front
- \* Audi Music Interface in Fond
- \* 22" Aluminum Forging Frasrader in 5-Y, Spokes-design, contrast gray, Partially Polished
- \* Acoustic Glazing for Top and Side Windows
- \* Technology Selection