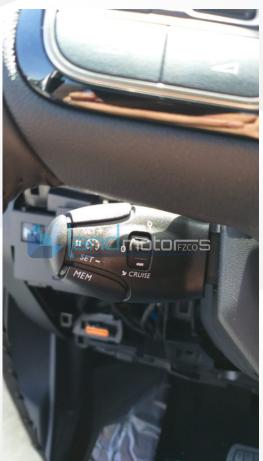

|                                  | <del></del>                                                                         | LIVE PACK | Feel Pack | Snine    |
|----------------------------------|-------------------------------------------------------------------------------------|-----------|-----------|----------|
| Cluster,                         | Analogic with colour matrix                                                         | standard  | _         | _        |
| Cluster                          | , 12.3" Digital instrument cluster                                                  | standard  | standard  | standard |
| A/C,                             | Automatic, Dual zone with sensitive controls                                        | standard  | standard  | standard |
| A/C vents,                       | Front & Rear                                                                        | standard  | standard  | standard |
| Cruise Control                   | , with speed limiter & Memory Settings                                              | standard  | standard  | standard |
| Auto-light system,               | Auto headlamps with follow-me home                                                  | standard  | standard  | standard |
| Sun visors,                      | with vanity mirror                                                                  | standard  | _         | _        |
| Sun visors,                      | with vanity mirror + Lights                                                         | _         | standard  | standard |
| Parking Assist System,           | Rear parking sensor (4)                                                             | standard  | _         | _        |
| Parking Assist System,           | Rear & Front parking sensors (8)                                                    | Optional  |           |          |
| Parking Assist System,           | Rear & Front Parking Sensors + Rear View Camera                                     | _         | standard  | standar  |
| Parking Assist System,           | Rear Sensors + Front Sensors + Rearview Camera + 360° Park Assist                   |           |           | Optiona  |
| Wired Connectivity,              | USB, AUX                                                                            | standard  | standard  | standar  |
| Bluetooth Connectivity           | Phone connectivity & Audio Streaming                                                | standard  | standard  | standar  |
| Infotainment system,             | 8" Capacitive touchscreen, radio, mp3, mirrorlink                                   | standard  | standard  | _        |
| Infotainment system,             | New 10-inch Touchscreen with Citroën Connect Nav / Voice Recognition / Mirror       | _         | _         | standar  |
| Audio System,                    | 6 speakers                                                                          | standard  | standard  | standar  |
| Keyless Entry - Push Start       | Passive Entry & Push Start System                                                   | _         | standard  | standar  |
| Multipoint Massage,              | Driver & Passenger + heated function                                                | _         | _         | standar  |
| Wireless phone charging          |                                                                                     | _         | standard  | standar  |
| Hands Free Tailgate,             | power boot opening with foot sensor                                                 | _         | standard  | standar  |
| Outside Rear View Mirror,        | Electric heated and folding, with LED indicator and Blind Spot Monitoring Indicator | or _      | standard  | standar  |
| Electrical connectivity feature, | 12V, 2 sockets, center console & boot                                               | standard  | standard  | standar  |