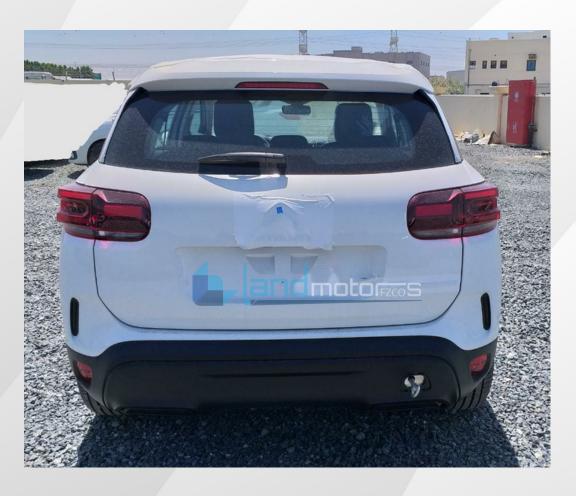

## **EXTERIOR**

|     | Light system                                                    | • | LED Daytime running lamps (DRL) with LED indicators                      | standard | standard | standard |
|-----|-----------------------------------------------------------------|---|--------------------------------------------------------------------------|----------|----------|----------|
|     | Fog lamps                                                       | ٠ | Rear                                                                     | standard | standard | standard |
|     | Fog lamps                                                       | ٠ | Front (with cornering function)                                          | standard | standard | standard |
|     | Rear lamp                                                       | ٠ | LED (with 3D effect) combination type                                    | standard | standard | standard |
|     | Front Fascia                                                    | ٠ | Chrome lining with logo                                                  | standard | standard | standard |
|     | Front Fascia                                                    | ٠ | Glossy black grille                                                      | _        | _ /      | standard |
|     | New LED Vision + LED day-time running lights with LED Indicator | ٠ |                                                                          | standard | standard | standard |
|     | Rear window                                                     | ٠ | tinted rear side window                                                  | standard | standard | standard |
|     | Door handles                                                    | ٠ | body colored, with front (driver & Passenger) passive entry feature      | _        | standard | standard |
|     | New Bodycolor Front & Rear Bumpers + Glossy Black Front grill + | ٠ |                                                                          |          |          |          |
|     | Glossy Black Front skid plate                                   |   |                                                                          | standard | - /      | _        |
|     | New Bodycolor Front & Rear Bumpers + Glossy Black Front grill + | ٠ |                                                                          |          |          |          |
|     | Painted Glossy Alloy skid plate + Chromed false Exhaut pipes    |   |                                                                          | _        | standard | standard |
|     | Door side protection,                                           | ٠ | Chrome lining (with Colour pack option for Feel & Shine only)            |          | standard | standard |
|     | Outside Rear View Mirror,                                       | • | electric, heated body colored, with LED indicators                       | standard | _        | _        |
| / - | Outside Rear View Mirror,                                       | • | Perla Nera Black Shell                                                   | standard | _        | standard |
|     | Outside Rear View Mirror,                                       | ٠ | Electrically foldable & adjustable with blindspot system                 | _        |          |          |
|     | Outside Rear View Mirror                                        | ٠ | Electrically foldable & adjustable with blindspot system, with kerb pudd | le_      | standard |          |
|     |                                                                 |   | light &memory function                                                   | _ //     | _        | standard |
|     | Roof rails,                                                     | • | Silver (colour pack, optional)                                           | _ //     | standard | standard |
|     | Chrome Exhaust Pipes                                            | ٠ |                                                                          | _ /      | standard | standard |
|     | Panoramic sunroof,                                              | ٠ | opening glass roof with electric interior blind                          | _/       | standard | standard |
|     | Roof,                                                           | ٠ | Nera Black diamond                                                       | 4        | _        | standard |
|     | 17" Alloy wheels,                                               | • | (ELLIPSE - painted), 215/65 R17                                          | standard | _        | _        |
|     | 18" Alloy wheels,                                               | ٠ | Diamond cut, (SWIRL), 235/55 R18                                         | _        | standard | standard |
|     | Rear bumper,                                                    | ٠ | Dual chrome exhaust tips                                                 | _        | standard | standard |
|     | Rear bumper,                                                    | ٠ | Shiny black                                                              | _        | 12       | standard |
|     | Dual-tone Exterior,                                             | ٠ | Perla Nera-Black                                                         | _        | _        | standard |
|     |                                                                 |   |                                                                          |          |          |          |
|     |                                                                 |   |                                                                          |          |          |          |