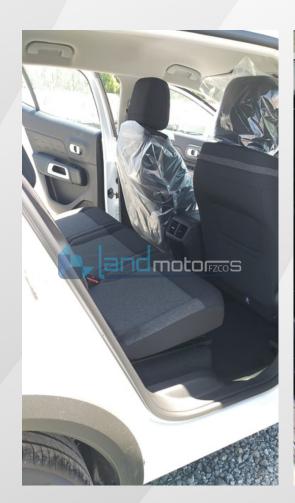

| INTEDIOD                 |                                                           | LIVE PACK  | Feel Pack          | Shine      |
|--------------------------|-----------------------------------------------------------|------------|--------------------|------------|
| <u>INTERIOR</u>          |                                                           | <u> </u>   | <u>- 00.1 00.0</u> | <u> </u>   |
| Steering Wheel,          | grained leather                                           | standard   | standard           |            |
| Steering Wheel,          | nappa leather                                             |            | -                  | standard   |
| Steering Wheel Control,  | phone + audio + cruise control                            | standard   | standard           | standard   |
| Steering adjustment,     | manual tilt & telescopic                                  | standard   | standard           | standard   |
| Shift knob,              | Chrome satin steel with manual mode                       | standard   | standard           | standard   |
| Glovebox,                | flocked + ventilated                                      | standard   | standard           | standard   |
| Central locking,         | with child safety locking switch                          | standard   | standard           | standard   |
| Power window system,     | door side, one touch auto-up down, anti-pinch, waterproof | standard   | standard           | standard   |
| Inside Rear View Mirror  | •                                                         | standard   | _                  | _          |
| Inside Rear View Mirror, | Electro-chromatic, auto-dimming                           | _          | standard           | standard   |
| Cabin lighting,          | • LED                                                     | _          | standard           | standard   |
| Seat type,               | Sylica Grey Cloth                                         | standard   | _                  | _          |
| • fog                    | • OXFT                                                    | _          | standard           | _          |
| Seat type,               | Nappa Leather                                             | _          | _                  | standard   |
| Door trim type,          | Mistral black                                             | standard   | standard           | standard   |
| Door sills,              | Stainless steel Citroën embossed sill scuff plates        | _          | _                  | standard   |
| Driver seat function,    | manual, 6-way, slide, recline, lift                       | standard   | standard           | standard   |
| Driver seat function,    | Electrically Adjustable: Back / Lenght / Height           | _          | _                  | standard   |
| Driver seat function,    | Driver Adjustment with memory                             | _          | _                  | standard   |
| Driver seat function,    | Manual Lumbar Support Adjustement                         | standard   | standard           | standard   |
| Driver Seat function,    | Electrical & Pneumatical Lumbar adjustment with Memory    |            | _                  | standard   |
| Passenger seat function, | manual, 6-way, slide, recline, lift                       | standard   | standard           | standard   |
| Rear seats,              | Individual seats + Sliding + 5 inclining positions        | standard   | standard           | standard   |
| Head restrains,          | front (2) & rear (3), adjustable up/down                  | standard   | standard           | standard   |
| Cup holders,             | 2 front & 2 rear                                          | standard   | standard           | standard   |
| Foot pedals,             | • Alloy                                                   | _          | _                  | standard   |
| Floor mats,              | Front & rear, grey inserts                                | _          | standard           | standard   |
| Ashtray,                 | front detachable                                          | Accsessory | Accsessory         | Accsessory |