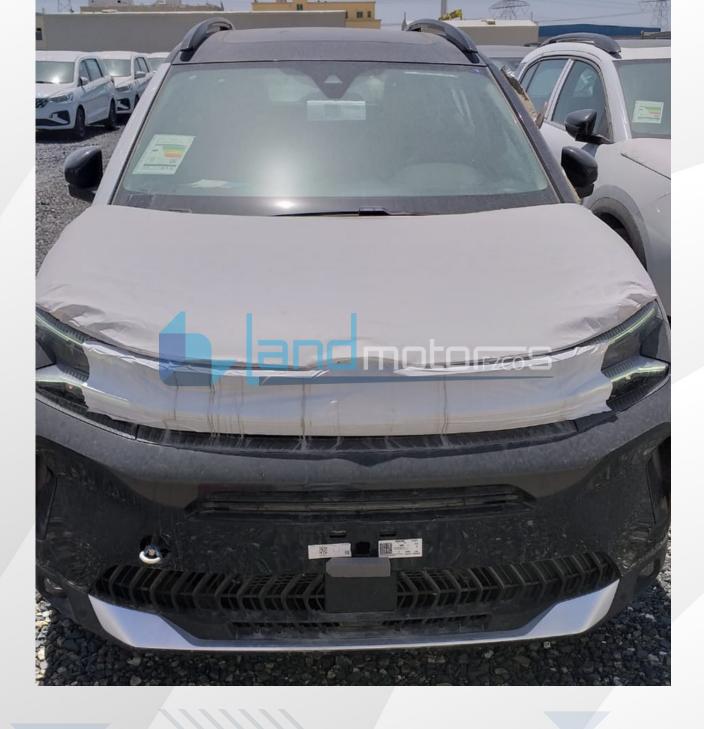

## **EXTERIOR**

|     | Light system                                                    | • | LED Daytime running lamps (DRL) with LED indicators                      | standard | standard | standard |
|-----|-----------------------------------------------------------------|---|--------------------------------------------------------------------------|----------|----------|----------|
|     | Fog lamps                                                       | ٠ | Rear                                                                     | standard | standard | standard |
|     | Fog lamps                                                       | ٠ | Front (with cornering function)                                          | standard | standard | standard |
|     | Rear lamp                                                       | ٠ | LED (with 3D effect) combination type                                    | standard | standard | standard |
|     | Front Fascia                                                    | ٠ | Chrome lining with logo                                                  | standard | standard | standard |
|     | Front Fascia                                                    | ٠ | Glossy black grille                                                      | _        | _ /      | standard |
|     | New LED Vision + LED day-time running lights with LED Indicator | ٠ |                                                                          | standard | standard | standard |
|     | Rear window                                                     | ٠ | tinted rear side window                                                  | standard | standard | standard |
|     | Door handles                                                    | ٠ | body colored, with front (driver & Passenger) passive entry feature      | _        | standard | standard |
|     | New Bodycolor Front & Rear Bumpers + Glossy Black Front grill + | ٠ |                                                                          |          |          |          |
|     | Glossy Black Front skid plate                                   |   |                                                                          | standard | - /      | _        |
|     | New Bodycolor Front & Rear Bumpers + Glossy Black Front grill + | ٠ |                                                                          |          |          |          |
|     | Painted Glossy Alloy skid plate + Chromed false Exhaut pipes    |   |                                                                          | _        | standard | standard |
|     | Door side protection,                                           | ٠ | Chrome lining (with Colour pack option for Feel & Shine only)            |          | standard | standard |
|     | Outside Rear View Mirror,                                       | • | electric, heated body colored, with LED indicators                       | standard | _        | _        |
| / - | Outside Rear View Mirror,                                       | • | Perla Nera Black Shell                                                   | standard | _        | standard |
|     | Outside Rear View Mirror,                                       | ٠ | Electrically foldable & adjustable with blindspot system                 | _        |          |          |
|     | Outside Rear View Mirror                                        | ٠ | Electrically foldable & adjustable with blindspot system, with kerb pudd | le_      | standard |          |
|     |                                                                 |   | light &memory function                                                   | _ //     | _        | standard |
|     | Roof rails,                                                     | • | Silver (colour pack, optional)                                           | _ //     | standard | standard |
|     | Chrome Exhaust Pipes                                            | ٠ |                                                                          | _ /      | standard | standard |
|     | Panoramic sunroof,                                              | ٠ | opening glass roof with electric interior blind                          | _/       | standard | standard |
|     | Roof,                                                           | ٠ | Nera Black diamond                                                       | 4        | _        | standard |
|     | 17" Alloy wheels,                                               | • | (ELLIPSE - painted), 215/65 R17                                          | standard | _        | _        |
|     | 18" Alloy wheels,                                               | ٠ | Diamond cut, (SWIRL), 235/55 R18                                         | _        | standard | standard |
|     | Rear bumper,                                                    | ٠ | Dual chrome exhaust tips                                                 | _        | standard | standard |
|     | Rear bumper,                                                    | ٠ | Shiny black                                                              | _        | 12       | standard |
|     | Dual-tone Exterior,                                             | ٠ | Perla Nera-Black                                                         | _        | _        | standard |
|     |                                                                 |   |                                                                          |          |          |          |
|     |                                                                 |   |                                                                          |          |          |          |