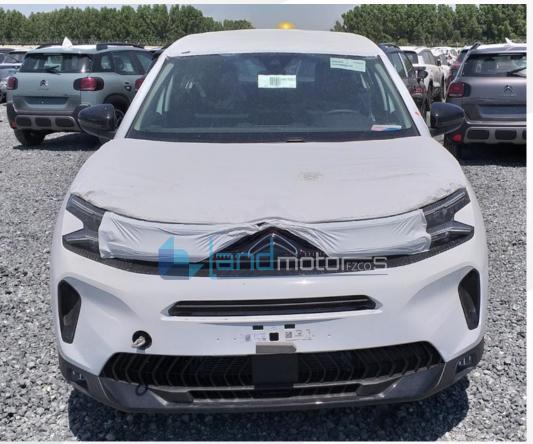

- **9** +971 56 283 5700
- www.landmotorsuae.com
- info@landmotorsuae.com
- sales@landmotorsuae.com

- **O** +971 56 283 5700
- www.landmotorsuae.com
- info@landmotorsuae.com
- sales@landmotorsuae.com

**C5 AIRCROSS PRODUCT** MODEL GEN. 2023 **MODEL YEAR** June 2022 GCC **DESTINATION** F0 **DESTINATION CODE** Mid-Size SUV **BODY** 1.6L Turbo ENGINE 4x2 **DRIVEN WHEELS** LHD CONFIGURATION DOOR 5 (2/3) **SEATING CAP.** Petrol **FUEL TYPE** Rennes, France **PLANT** 

## **EXTERIOR**

|     | Light system                                                    | • | LED Daytime running lamps (DRL) with LED indicators                      | standard | standard | standard |
|-----|-----------------------------------------------------------------|---|--------------------------------------------------------------------------|----------|----------|----------|
|     | Fog lamps                                                       | ٠ | Rear                                                                     | standard | standard | standard |
|     | Fog lamps                                                       | ٠ | Front (with cornering function)                                          | standard | standard | standard |
|     | Rear lamp                                                       | ٠ | LED (with 3D effect) combination type                                    | standard | standard | standard |
|     | Front Fascia                                                    | ٠ | Chrome lining with logo                                                  | standard | standard | standard |
|     | Front Fascia                                                    | ٠ | Glossy black grille                                                      | _        | _ /      | standard |
|     | New LED Vision + LED day-time running lights with LED Indicator | ٠ |                                                                          | standard | standard | standard |
|     | Rear window                                                     | ٠ | tinted rear side window                                                  | standard | standard | standard |
|     | Door handles                                                    | ٠ | body colored, with front (driver & Passenger) passive entry feature      | _        | standard | standard |
|     | New Bodycolor Front & Rear Bumpers + Glossy Black Front grill + | ٠ |                                                                          |          |          |          |
|     | Glossy Black Front skid plate                                   |   |                                                                          | standard | - /      | _        |
|     | New Bodycolor Front & Rear Bumpers + Glossy Black Front grill + | ٠ |                                                                          |          |          |          |
|     | Painted Glossy Alloy skid plate + Chromed false Exhaut pipes    |   |                                                                          | _        | standard | standard |
|     | Door side protection,                                           | ٠ | Chrome lining (with Colour pack option for Feel & Shine only)            |          | standard | standard |
|     | Outside Rear View Mirror,                                       | • | electric, heated body colored, with LED indicators                       | standard | _        | _        |
| / - | Outside Rear View Mirror,                                       | • | Perla Nera Black Shell                                                   | standard | _        | standard |
|     | Outside Rear View Mirror,                                       | ٠ | Electrically foldable & adjustable with blindspot system                 | _        |          |          |
|     | Outside Rear View Mirror                                        | ٠ | Electrically foldable & adjustable with blindspot system, with kerb pudd | le_      | standard |          |
|     |                                                                 |   | light &memory function                                                   | _ //     | _        | standard |
|     | Roof rails,                                                     | • | Silver (colour pack, optional)                                           | _ //     | standard | standard |
|     | Chrome Exhaust Pipes                                            | ٠ |                                                                          | _ /      | standard | standard |
|     | Panoramic sunroof,                                              | ٠ | opening glass roof with electric interior blind                          | _/       | standard | standard |
|     | Roof,                                                           | ٠ | Nera Black diamond                                                       | 4        | _        | standard |
|     | 17" Alloy wheels,                                               | • | (ELLIPSE - painted), 215/65 R17                                          | standard | _        | _        |
|     | 18" Alloy wheels,                                               | ٠ | Diamond cut, (SWIRL), 235/55 R18                                         | _        | standard | standard |
|     | Rear bumper,                                                    | ٠ | Dual chrome exhaust tips                                                 | _        | standard | standard |
|     | Rear bumper,                                                    | ٠ | Shiny black                                                              | _        | 12       | standard |
|     | Dual-tone Exterior,                                             | ٠ | Perla Nera-Black                                                         | _        | _        | standard |
|     |                                                                 |   |                                                                          |          |          |          |
|     |                                                                 |   |                                                                          |          |          |          |