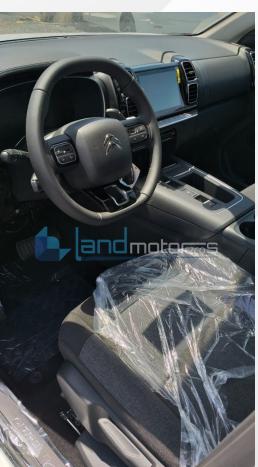

| INTEDIOD                 |                                                           | LIVE PACK  | Feel Pack          | Shine      |
|--------------------------|-----------------------------------------------------------|------------|--------------------|------------|
| <u>INTERIOR</u>          |                                                           | <u> </u>   | <u>- 00.1 00.0</u> | <u> </u>   |
| Steering Wheel,          | grained leather                                           | standard   | standard           |            |
| Steering Wheel,          | nappa leather                                             |            | -                  | standard   |
| Steering Wheel Control,  | phone + audio + cruise control                            | standard   | standard           | standard   |
| Steering adjustment,     | manual tilt & telescopic                                  | standard   | standard           | standard   |
| Shift knob,              | Chrome satin steel with manual mode                       | standard   | standard           | standard   |
| Glovebox,                | flocked + ventilated                                      | standard   | standard           | standard   |
| Central locking,         | with child safety locking switch                          | standard   | standard           | standard   |
| Power window system,     | door side, one touch auto-up down, anti-pinch, waterproof | standard   | standard           | standard   |
| Inside Rear View Mirror  | •                                                         | standard   | _                  | _          |
| Inside Rear View Mirror, | Electro-chromatic, auto-dimming                           | _          | standard           | standard   |
| Cabin lighting,          | • LED                                                     | _          | standard           | standard   |
| Seat type,               | Sylica Grey Cloth                                         | standard   | _                  | _          |
| • fog                    | • OXFT                                                    | _          | standard           | _          |
| Seat type,               | Nappa Leather                                             | _          | _                  | standard   |
| Door trim type,          | Mistral black                                             | standard   | standard           | standard   |
| Door sills,              | Stainless steel Citroën embossed sill scuff plates        | _          | _                  | standard   |
| Driver seat function,    | manual, 6-way, slide, recline, lift                       | standard   | standard           | standard   |
| Driver seat function,    | Electrically Adjustable: Back / Lenght / Height           | _          | _                  | standard   |
| Driver seat function,    | Driver Adjustment with memory                             | _          | _                  | standard   |
| Driver seat function,    | Manual Lumbar Support Adjustement                         | standard   | standard           | standard   |
| Driver Seat function,    | Electrical & Pneumatical Lumbar adjustment with Memory    |            | _                  | standard   |
| Passenger seat function, | manual, 6-way, slide, recline, lift                       | standard   | standard           | standard   |
| Rear seats,              | Individual seats + Sliding + 5 inclining positions        | standard   | standard           | standard   |
| Head restrains,          | front (2) & rear (3), adjustable up/down                  | standard   | standard           | standard   |
| Cup holders,             | 2 front & 2 rear                                          | standard   | standard           | standard   |
| Foot pedals,             | • Alloy                                                   | _          | _                  | standard   |
| Floor mats,              | Front & rear, grey inserts                                | _          | standard           | standard   |
| Ashtray,                 | front detachable                                          | Accsessory | Accsessory         | Accsessory |

|                                  | <del></del>                                                                         | LIVE PACK | Feel Pack | Snine    |
|----------------------------------|-------------------------------------------------------------------------------------|-----------|-----------|----------|
| Cluster,                         | Analogic with colour matrix                                                         | standard  | _         | _        |
| Cluster                          | , 12.3" Digital instrument cluster                                                  | standard  | standard  | standard |
| A/C,                             | Automatic, Dual zone with sensitive controls                                        | standard  | standard  | standard |
| A/C vents,                       | Front & Rear                                                                        | standard  | standard  | standard |
| Cruise Control                   | , with speed limiter & Memory Settings                                              | standard  | standard  | standard |
| Auto-light system,               | Auto headlamps with follow-me home                                                  | standard  | standard  | standard |
| Sun visors,                      | with vanity mirror                                                                  | standard  | _         | _        |
| Sun visors,                      | with vanity mirror + Lights                                                         | _         | standard  | standard |
| Parking Assist System,           | Rear parking sensor (4)                                                             | standard  | _         | _        |
| Parking Assist System,           | Rear & Front parking sensors (8)                                                    | Optional  |           |          |
| Parking Assist System,           | Rear & Front Parking Sensors + Rear View Camera                                     | _         | standard  | standar  |
| Parking Assist System,           | Rear Sensors + Front Sensors + Rearview Camera + 360° Park Assist                   |           |           | Optiona  |
| Wired Connectivity,              | USB, AUX                                                                            | standard  | standard  | standar  |
| Bluetooth Connectivity           | Phone connectivity & Audio Streaming                                                | standard  | standard  | standar  |
| Infotainment system,             | 8" Capacitive touchscreen, radio, mp3, mirrorlink                                   | standard  | standard  | _        |
| Infotainment system,             | New 10-inch Touchscreen with Citroën Connect Nav / Voice Recognition / Mirror       | _         | _         | standar  |
| Audio System,                    | 6 speakers                                                                          | standard  | standard  | standar  |
| Keyless Entry - Push Start       | Passive Entry & Push Start System                                                   | _         | standard  | standar  |
| Multipoint Massage,              | Driver & Passenger + heated function                                                | _         | _         | standar  |
| Wireless phone charging          |                                                                                     | _         | standard  | standar  |
| Hands Free Tailgate,             | power boot opening with foot sensor                                                 | _         | standard  | standar  |
| Outside Rear View Mirror,        | Electric heated and folding, with LED indicator and Blind Spot Monitoring Indicator | or _      | standard  | standar  |
| Electrical connectivity feature, | 12V, 2 sockets, center console & boot                                               | standard  | standard  | standar  |