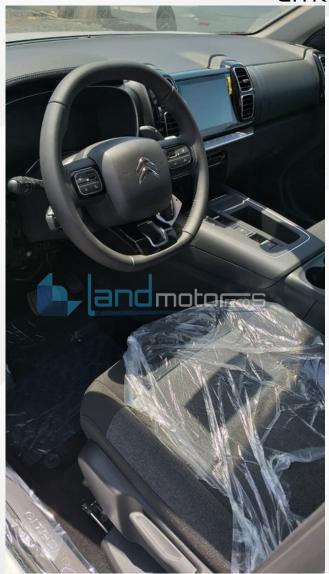

| INTEDIOD                 |                                                           | LIVE PACK  | Feel Pack          | Shine      |
|--------------------------|-----------------------------------------------------------|------------|--------------------|------------|
| <u>INTERIOR</u>          |                                                           | <u> </u>   | <u>- 00.1 00.0</u> | <u> </u>   |
| Steering Wheel,          | grained leather                                           | standard   | standard           |            |
| Steering Wheel,          | nappa leather                                             |            | -                  | standard   |
| Steering Wheel Control,  | phone + audio + cruise control                            | standard   | standard           | standard   |
| Steering adjustment,     | manual tilt & telescopic                                  | standard   | standard           | standard   |
| Shift knob,              | Chrome satin steel with manual mode                       | standard   | standard           | standard   |
| Glovebox,                | flocked + ventilated                                      | standard   | standard           | standard   |
| Central locking,         | with child safety locking switch                          | standard   | standard           | standard   |
| Power window system,     | door side, one touch auto-up down, anti-pinch, waterproof | standard   | standard           | standard   |
| Inside Rear View Mirror  | •                                                         | standard   | _                  | _          |
| Inside Rear View Mirror, | Electro-chromatic, auto-dimming                           | _          | standard           | standard   |
| Cabin lighting,          | • LED                                                     | _          | standard           | standard   |
| Seat type,               | Sylica Grey Cloth                                         | standard   | _                  | _          |
| • fog                    | • OXFT                                                    | _          | standard           | _          |
| Seat type,               | Nappa Leather                                             | _          | _                  | standard   |
| Door trim type,          | Mistral black                                             | standard   | standard           | standard   |
| Door sills,              | Stainless steel Citroën embossed sill scuff plates        | _          | _                  | standard   |
| Driver seat function,    | manual, 6-way, slide, recline, lift                       | standard   | standard           | standard   |
| Driver seat function,    | Electrically Adjustable: Back / Lenght / Height           | _          | _                  | standard   |
| Driver seat function,    | Driver Adjustment with memory                             | _          | _                  | standard   |
| Driver seat function,    | Manual Lumbar Support Adjustement                         | standard   | standard           | standard   |
| Driver Seat function,    | Electrical & Pneumatical Lumbar adjustment with Memory    |            | _                  | standard   |
| Passenger seat function, | manual, 6-way, slide, recline, lift                       | standard   | standard           | standard   |
| Rear seats,              | Individual seats + Sliding + 5 inclining positions        | standard   | standard           | standard   |
| Head restrains,          | front (2) & rear (3), adjustable up/down                  | standard   | standard           | standard   |
| Cup holders,             | 2 front & 2 rear                                          | standard   | standard           | standard   |
| Foot pedals,             | • Alloy                                                   | _          | _                  | standard   |
| Floor mats,              | Front & rear, grey inserts                                | _          | standard           | standard   |
| Ashtray,                 | front detachable                                          | Accsessory | Accsessory         | Accsessory |

|                                  | <del></del>                                                                         | LIVE PACK | Feel Pack | Snine    |
|----------------------------------|-------------------------------------------------------------------------------------|-----------|-----------|----------|
| Cluster,                         | Analogic with colour matrix                                                         | standard  | _         | _        |
| Cluster                          | , 12.3" Digital instrument cluster                                                  | standard  | standard  | standard |
| A/C,                             | Automatic, Dual zone with sensitive controls                                        | standard  | standard  | standard |
| A/C vents,                       | Front & Rear                                                                        | standard  | standard  | standard |
| Cruise Control                   | , with speed limiter & Memory Settings                                              | standard  | standard  | standard |
| Auto-light system,               | Auto headlamps with follow-me home                                                  | standard  | standard  | standard |
| Sun visors,                      | with vanity mirror                                                                  | standard  | _         | _        |
| Sun visors,                      | with vanity mirror + Lights                                                         | _         | standard  | standard |
| Parking Assist System,           | Rear parking sensor (4)                                                             | standard  | _         | _        |
| Parking Assist System,           | Rear & Front parking sensors (8)                                                    | Optional  |           |          |
| Parking Assist System,           | Rear & Front Parking Sensors + Rear View Camera                                     | _         | standard  | standar  |
| Parking Assist System,           | Rear Sensors + Front Sensors + Rearview Camera + 360° Park Assist                   |           |           | Optiona  |
| Wired Connectivity,              | USB, AUX                                                                            | standard  | standard  | standar  |
| Bluetooth Connectivity           | Phone connectivity & Audio Streaming                                                | standard  | standard  | standar  |
| Infotainment system,             | 8" Capacitive touchscreen, radio, mp3, mirrorlink                                   | standard  | standard  | _        |
| Infotainment system,             | New 10-inch Touchscreen with Citroën Connect Nav / Voice Recognition / Mirror       | _         | _         | standar  |
| Audio System,                    | 6 speakers                                                                          | standard  | standard  | standar  |
| Keyless Entry - Push Start       | Passive Entry & Push Start System                                                   | _         | standard  | standar  |
| Multipoint Massage,              | Driver & Passenger + heated function                                                | _         | _         | standar  |
| Wireless phone charging          |                                                                                     | _         | standard  | standar  |
| Hands Free Tailgate,             | power boot opening with foot sensor                                                 | _         | standard  | standar  |
| Outside Rear View Mirror,        | Electric heated and folding, with LED indicator and Blind Spot Monitoring Indicator | or _      | standard  | standar  |
| Electrical connectivity feature, | 12V, 2 sockets, center console & boot                                               | standard  | standard  | standar  |