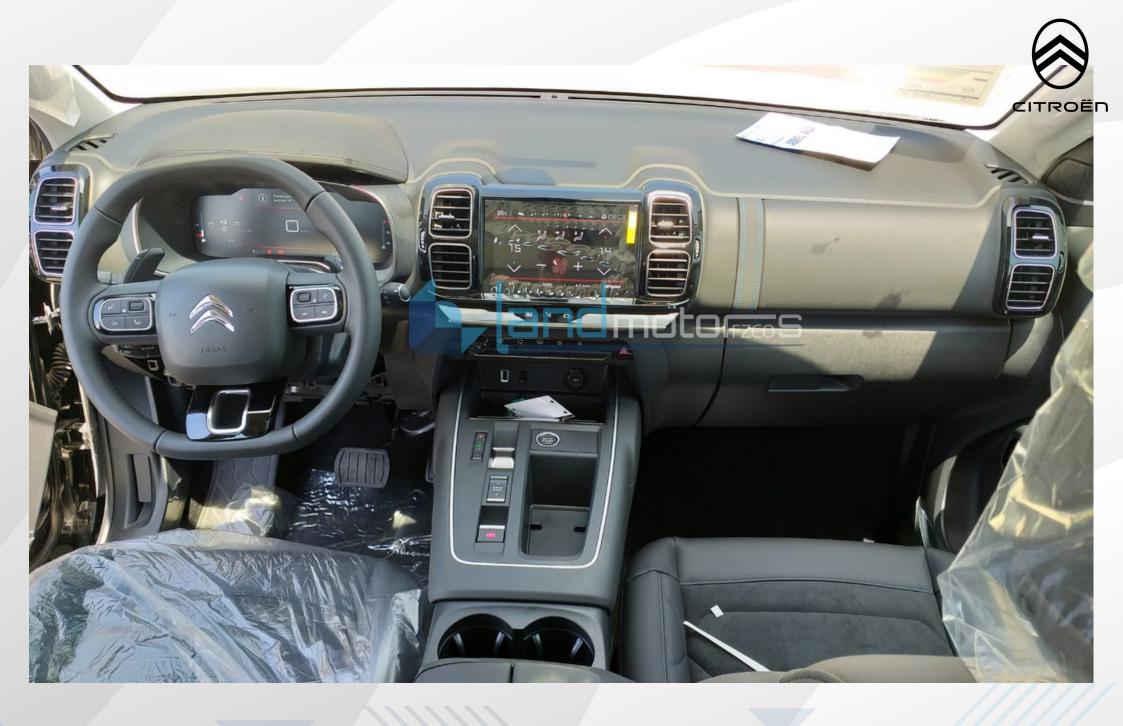

|                                  | <del></del>                                                                         | LIVE PACK | Feel Pack | Snine    |
|----------------------------------|-------------------------------------------------------------------------------------|-----------|-----------|----------|
| Cluster,                         | Analogic with colour matrix                                                         | standard  | _         | _        |
| Cluster                          | , 12.3" Digital instrument cluster                                                  | standard  | standard  | standard |
| A/C,                             | Automatic, Dual zone with sensitive controls                                        | standard  | standard  | standard |
| A/C vents,                       | Front & Rear                                                                        | standard  | standard  | standard |
| Cruise Control                   | , with speed limiter & Memory Settings                                              | standard  | standard  | standard |
| Auto-light system,               | Auto headlamps with follow-me home                                                  | standard  | standard  | standard |
| Sun visors,                      | with vanity mirror                                                                  | standard  | _         | _        |
| Sun visors,                      | with vanity mirror + Lights                                                         | _         | standard  | standard |
| Parking Assist System,           | Rear parking sensor (4)                                                             | standard  | _         | _        |
| Parking Assist System,           | Rear & Front parking sensors (8)                                                    | Optional  |           |          |
| Parking Assist System,           | Rear & Front Parking Sensors + Rear View Camera                                     | _         | standard  | standar  |
| Parking Assist System,           | Rear Sensors + Front Sensors + Rearview Camera + 360° Park Assist                   |           |           | Optiona  |
| Wired Connectivity,              | USB, AUX                                                                            | standard  | standard  | standar  |
| Bluetooth Connectivity           | Phone connectivity & Audio Streaming                                                | standard  | standard  | standar  |
| Infotainment system,             | 8" Capacitive touchscreen, radio, mp3, mirrorlink                                   | standard  | standard  | _        |
| Infotainment system,             | New 10-inch Touchscreen with Citroën Connect Nav / Voice Recognition / Mirror       | _         | _         | standar  |
| Audio System,                    | 6 speakers                                                                          | standard  | standard  | standar  |
| Keyless Entry - Push Start       | Passive Entry & Push Start System                                                   | _         | standard  | standar  |
| Multipoint Massage,              | Driver & Passenger + heated function                                                | _         | _         | standar  |
| Wireless phone charging          |                                                                                     | _         | standard  | standar  |
| Hands Free Tailgate,             | power boot opening with foot sensor                                                 | _         | standard  | standar  |
| Outside Rear View Mirror,        | Electric heated and folding, with LED indicator and Blind Spot Monitoring Indicator | or _      | standard  | standar  |
| Electrical connectivity feature, | 12V, 2 sockets, center console & boot                                               | standard  | standard  | standar  |