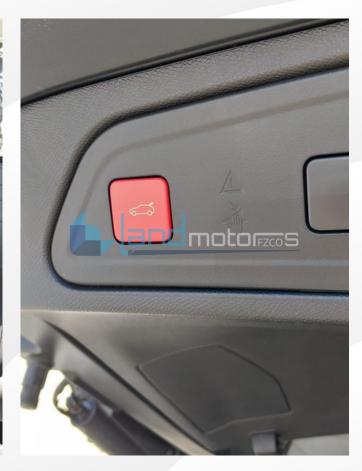

|                                  | <del></del>                                                                         | LIVE PACK | Feel Pack | Snine    |
|----------------------------------|-------------------------------------------------------------------------------------|-----------|-----------|----------|
| Cluster,                         | Analogic with colour matrix                                                         | standard  | _         | _        |
| Cluster                          | , 12.3" Digital instrument cluster                                                  | standard  | standard  | standard |
| A/C,                             | Automatic, Dual zone with sensitive controls                                        | standard  | standard  | standard |
| A/C vents,                       | Front & Rear                                                                        | standard  | standard  | standard |
| Cruise Control                   | , with speed limiter & Memory Settings                                              | standard  | standard  | standard |
| Auto-light system,               | Auto headlamps with follow-me home                                                  | standard  | standard  | standard |
| Sun visors,                      | with vanity mirror                                                                  | standard  | _         | _        |
| Sun visors,                      | with vanity mirror + Lights                                                         | _         | standard  | standard |
| Parking Assist System,           | Rear parking sensor (4)                                                             | standard  | _         | _        |
| Parking Assist System,           | Rear & Front parking sensors (8)                                                    | Optional  |           |          |
| Parking Assist System,           | Rear & Front Parking Sensors + Rear View Camera                                     | _         | standard  | standar  |
| Parking Assist System,           | Rear Sensors + Front Sensors + Rearview Camera + 360° Park Assist                   |           |           | Optiona  |
| Wired Connectivity,              | USB, AUX                                                                            | standard  | standard  | standar  |
| Bluetooth Connectivity           | Phone connectivity & Audio Streaming                                                | standard  | standard  | standar  |
| Infotainment system,             | 8" Capacitive touchscreen, radio, mp3, mirrorlink                                   | standard  | standard  | _        |
| Infotainment system,             | New 10-inch Touchscreen with Citroën Connect Nav / Voice Recognition / Mirror       | _         | _         | standar  |
| Audio System,                    | 6 speakers                                                                          | standard  | standard  | standar  |
| Keyless Entry - Push Start       | Passive Entry & Push Start System                                                   | _         | standard  | standar  |
| Multipoint Massage,              | Driver & Passenger + heated function                                                | _         | _         | standar  |
| Wireless phone charging          |                                                                                     | _         | standard  | standar  |
| Hands Free Tailgate,             | power boot opening with foot sensor                                                 | _         | standard  | standar  |
| Outside Rear View Mirror,        | Electric heated and folding, with LED indicator and Blind Spot Monitoring Indicator | or _      | standard  | standar  |
| Electrical connectivity feature, | 12V, 2 sockets, center console & boot                                               | standard  | standard  | standar  |