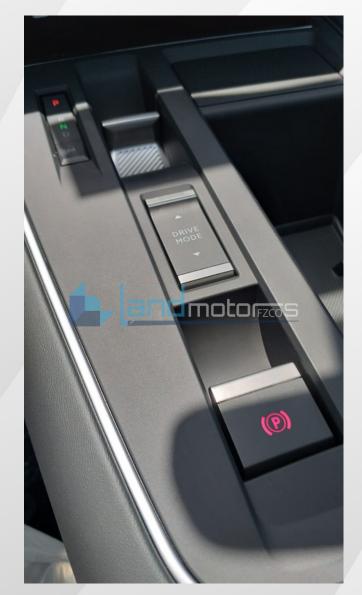

|                                  | <del></del>                                                                         | LIVE PACK | Feel Pack | Snine    |
|----------------------------------|-------------------------------------------------------------------------------------|-----------|-----------|----------|
| Cluster,                         | Analogic with colour matrix                                                         | standard  | _         | _        |
| Cluster                          | , 12.3" Digital instrument cluster                                                  | standard  | standard  | standard |
| A/C,                             | Automatic, Dual zone with sensitive controls                                        | standard  | standard  | standard |
| A/C vents,                       | Front & Rear                                                                        | standard  | standard  | standard |
| Cruise Control                   | , with speed limiter & Memory Settings                                              | standard  | standard  | standard |
| Auto-light system,               | Auto headlamps with follow-me home                                                  | standard  | standard  | standard |
| Sun visors,                      | with vanity mirror                                                                  | standard  | _         | _        |
| Sun visors,                      | with vanity mirror + Lights                                                         | _         | standard  | standard |
| Parking Assist System,           | Rear parking sensor (4)                                                             | standard  | _         | _        |
| Parking Assist System,           | Rear & Front parking sensors (8)                                                    | Optional  |           |          |
| Parking Assist System,           | Rear & Front Parking Sensors + Rear View Camera                                     | _         | standard  | standar  |
| Parking Assist System,           | Rear Sensors + Front Sensors + Rearview Camera + 360° Park Assist                   |           |           | Optiona  |
| Wired Connectivity,              | USB, AUX                                                                            | standard  | standard  | standar  |
| Bluetooth Connectivity           | Phone connectivity & Audio Streaming                                                | standard  | standard  | standar  |
| Infotainment system,             | 8" Capacitive touchscreen, radio, mp3, mirrorlink                                   | standard  | standard  | _        |
| Infotainment system,             | New 10-inch Touchscreen with Citroën Connect Nav / Voice Recognition / Mirror       | _         | _         | standar  |
| Audio System,                    | 6 speakers                                                                          | standard  | standard  | standar  |
| Keyless Entry - Push Start       | Passive Entry & Push Start System                                                   | _         | standard  | standar  |
| Multipoint Massage,              | Driver & Passenger + heated function                                                | _         | _         | standar  |
| Wireless phone charging          |                                                                                     | _         | standard  | standar  |
| Hands Free Tailgate,             | power boot opening with foot sensor                                                 | _         | standard  | standar  |
| Outside Rear View Mirror,        | Electric heated and folding, with LED indicator and Blind Spot Monitoring Indicator | or _      | standard  | standar  |
| Electrical connectivity feature, | 12V, 2 sockets, center console & boot                                               | standard  | standard  | standar  |