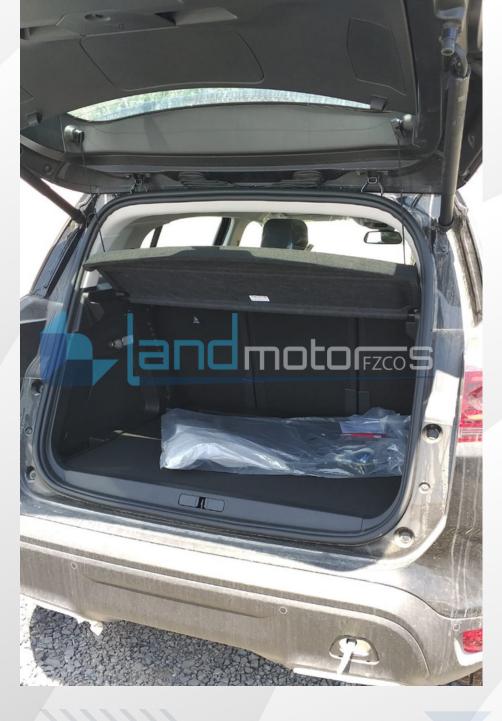

- **9** +971 56 283 5700
- www.landmotorsuae.com
- info@landmotorsuae.com
- sales@landmotorsuae.com

- **O** +971 56 283 5700
- www.landmotorsuae.com
- info@landmotorsuae.com
- sales@landmotorsuae.com

**C5 AIRCROSS PRODUCT** MODEL GEN. 2023 **MODEL YEAR** June 2022 GCC **DESTINATION** F0 **DESTINATION CODE** Mid-Size SUV **BODY** 1.6L Turbo ENGINE 4x2 **DRIVEN WHEELS** LHD CONFIGURATION DOOR 5 (2/3) **SEATING CAP.** Petrol **FUEL TYPE** Rennes, France **PLANT** 

## Citroen C5 Aircross 1.6L Turbo Petrol 2023.

| CHANICAL / POWERT                              | <u>TRAIN</u>                                                                                                                                                                                                  | LIVE PACK                                                                                                                                                                                                                                                                                                                                                                                                                                                                                         | Feel Pack                                                                                                                                     | <u>Shine</u>                                                                                                                                                                                                                                                                                                                                                                                                                                                                                                                                                                                                                                                                                                                                                                                                                                                                                                                                                                                                                                                                                                                                                                                                                                                                                                                                                                                                                                                                                                                                                                                                                                                                                                                                                                                                                                                                                                                                                                                                                                                                                                                  |
|------------------------------------------------|---------------------------------------------------------------------------------------------------------------------------------------------------------------------------------------------------------------|---------------------------------------------------------------------------------------------------------------------------------------------------------------------------------------------------------------------------------------------------------------------------------------------------------------------------------------------------------------------------------------------------------------------------------------------------------------------------------------------------|-----------------------------------------------------------------------------------------------------------------------------------------------|-------------------------------------------------------------------------------------------------------------------------------------------------------------------------------------------------------------------------------------------------------------------------------------------------------------------------------------------------------------------------------------------------------------------------------------------------------------------------------------------------------------------------------------------------------------------------------------------------------------------------------------------------------------------------------------------------------------------------------------------------------------------------------------------------------------------------------------------------------------------------------------------------------------------------------------------------------------------------------------------------------------------------------------------------------------------------------------------------------------------------------------------------------------------------------------------------------------------------------------------------------------------------------------------------------------------------------------------------------------------------------------------------------------------------------------------------------------------------------------------------------------------------------------------------------------------------------------------------------------------------------------------------------------------------------------------------------------------------------------------------------------------------------------------------------------------------------------------------------------------------------------------------------------------------------------------------------------------------------------------------------------------------------------------------------------------------------------------------------------------------------|
| Engine,                                        | • 1.6L Turbo 4-cylinder, Euro 5                                                                                                                                                                               | standard                                                                                                                                                                                                                                                                                                                                                                                                                                                                                          | standard                                                                                                                                      | standard                                                                                                                                                                                                                                                                                                                                                                                                                                                                                                                                                                                                                                                                                                                                                                                                                                                                                                                                                                                                                                                                                                                                                                                                                                                                                                                                                                                                                                                                                                                                                                                                                                                                                                                                                                                                                                                                                                                                                                                                                                                                                                                      |
| Auto Transmission,                             | 6 speed Automatic with sports mode & paddle shifts                                                                                                                                                            | standard                                                                                                                                                                                                                                                                                                                                                                                                                                                                                          | standard                                                                                                                                      | standard                                                                                                                                                                                                                                                                                                                                                                                                                                                                                                                                                                                                                                                                                                                                                                                                                                                                                                                                                                                                                                                                                                                                                                                                                                                                                                                                                                                                                                                                                                                                                                                                                                                                                                                                                                                                                                                                                                                                                                                                                                                                                                                      |
| Brakes,                                        | 4-wheel Antilock Brake System                                                                                                                                                                                 | standard                                                                                                                                                                                                                                                                                                                                                                                                                                                                                          | standard                                                                                                                                      | standard                                                                                                                                                                                                                                                                                                                                                                                                                                                                                                                                                                                                                                                                                                                                                                                                                                                                                                                                                                                                                                                                                                                                                                                                                                                                                                                                                                                                                                                                                                                                                                                                                                                                                                                                                                                                                                                                                                                                                                                                                                                                                                                      |
| ESC,                                           | stability traction control system                                                                                                                                                                             | standard                                                                                                                                                                                                                                                                                                                                                                                                                                                                                          | standard                                                                                                                                      | standard                                                                                                                                                                                                                                                                                                                                                                                                                                                                                                                                                                                                                                                                                                                                                                                                                                                                                                                                                                                                                                                                                                                                                                                                                                                                                                                                                                                                                                                                                                                                                                                                                                                                                                                                                                                                                                                                                                                                                                                                                                                                                                                      |
| Front Suspension,                              | Independent wheels, Pseudo-Mac Pherson axle                                                                                                                                                                   | standard                                                                                                                                                                                                                                                                                                                                                                                                                                                                                          | standard                                                                                                                                      | standard                                                                                                                                                                                                                                                                                                                                                                                                                                                                                                                                                                                                                                                                                                                                                                                                                                                                                                                                                                                                                                                                                                                                                                                                                                                                                                                                                                                                                                                                                                                                                                                                                                                                                                                                                                                                                                                                                                                                                                                                                                                                                                                      |
| Rear Suspension,                               | Semi-independent wheels, twist beam axle                                                                                                                                                                      | standard                                                                                                                                                                                                                                                                                                                                                                                                                                                                                          | standard                                                                                                                                      | standard                                                                                                                                                                                                                                                                                                                                                                                                                                                                                                                                                                                                                                                                                                                                                                                                                                                                                                                                                                                                                                                                                                                                                                                                                                                                                                                                                                                                                                                                                                                                                                                                                                                                                                                                                                                                                                                                                                                                                                                                                                                                                                                      |
| Suspension with progressive hydraulic cushions |                                                                                                                                                                                                               | standard                                                                                                                                                                                                                                                                                                                                                                                                                                                                                          | standard                                                                                                                                      | standard                                                                                                                                                                                                                                                                                                                                                                                                                                                                                                                                                                                                                                                                                                                                                                                                                                                                                                                                                                                                                                                                                                                                                                                                                                                                                                                                                                                                                                                                                                                                                                                                                                                                                                                                                                                                                                                                                                                                                                                                                                                                                                                      |
| Electronic Parking brake                       | •                                                                                                                                                                                                             | standard                                                                                                                                                                                                                                                                                                                                                                                                                                                                                          | standard                                                                                                                                      | standard                                                                                                                                                                                                                                                                                                                                                                                                                                                                                                                                                                                                                                                                                                                                                                                                                                                                                                                                                                                                                                                                                                                                                                                                                                                                                                                                                                                                                                                                                                                                                                                                                                                                                                                                                                                                                                                                                                                                                                                                                                                                                                                      |
| Brakes,                                        | 4-wheel Antilock Brake System                                                                                                                                                                                 | standard                                                                                                                                                                                                                                                                                                                                                                                                                                                                                          | standard                                                                                                                                      | standard                                                                                                                                                                                                                                                                                                                                                                                                                                                                                                                                                                                                                                                                                                                                                                                                                                                                                                                                                                                                                                                                                                                                                                                                                                                                                                                                                                                                                                                                                                                                                                                                                                                                                                                                                                                                                                                                                                                                                                                                                                                                                                                      |
| Brakes,                                        | Front Ventted Disc & Rear Disc                                                                                                                                                                                | standard                                                                                                                                                                                                                                                                                                                                                                                                                                                                                          | standard                                                                                                                                      | standard                                                                                                                                                                                                                                                                                                                                                                                                                                                                                                                                                                                                                                                                                                                                                                                                                                                                                                                                                                                                                                                                                                                                                                                                                                                                                                                                                                                                                                                                                                                                                                                                                                                                                                                                                                                                                                                                                                                                                                                                                                                                                                                      |
| Spare tire                                     | • 17" spare wheel                                                                                                                                                                                             | standard                                                                                                                                                                                                                                                                                                                                                                                                                                                                                          | standard                                                                                                                                      | standard                                                                                                                                                                                                                                                                                                                                                                                                                                                                                                                                                                                                                                                                                                                                                                                                                                                                                                                                                                                                                                                                                                                                                                                                                                                                                                                                                                                                                                                                                                                                                                                                                                                                                                                                                                                                                                                                                                                                                                                                                                                                                                                      |
| 17" Tire size,                                 | • 215/65 R17                                                                                                                                                                                                  | standard                                                                                                                                                                                                                                                                                                                                                                                                                                                                                          |                                                                                                                                               |                                                                                                                                                                                                                                                                                                                                                                                                                                                                                                                                                                                                                                                                                                                                                                                                                                                                                                                                                                                                                                                                                                                                                                                                                                                                                                                                                                                                                                                                                                                                                                                                                                                                                                                                                                                                                                                                                                                                                                                                                                                                                                                               |
| 18" Tire size,                                 | • 235/55 R18                                                                                                                                                                                                  |                                                                                                                                                                                                                                                                                                                                                                                                                                                                                                   | standard                                                                                                                                      | standard                                                                                                                                                                                                                                                                                                                                                                                                                                                                                                                                                                                                                                                                                                                                                                                                                                                                                                                                                                                                                                                                                                                                                                                                                                                                                                                                                                                                                                                                                                                                                                                                                                                                                                                                                                                                                                                                                                                                                                                                                                                                                                                      |
| Advanced Grip Control,                         | 5 grip modes + Hill Assist Descent Control (HADC)                                                                                                                                                             |                                                                                                                                                                                                                                                                                                                                                                                                                                                                                                   | Opional                                                                                                                                       | standard                                                                                                                                                                                                                                                                                                                                                                                                                                                                                                                                                                                                                                                                                                                                                                                                                                                                                                                                                                                                                                                                                                                                                                                                                                                                                                                                                                                                                                                                                                                                                                                                                                                                                                                                                                                                                                                                                                                                                                                                                                                                                                                      |
|                                                | ECHANICAL / POWER  Engine, Auto Transmission, Brakes, ESC, Front Suspension, Suspension with progressive hydraulic cushions Electronic Parking brake Brakes, Brakes, Spare tire 17" Tire size, 18" Tire size, | Auto Transmission,  Brakes,  ESC,  Front Suspension,  Rear Suspension,  Suspension with progressive hydraulic cushions Electronic Parking brake  Brakes,  Brakes,  Brakes,  Spare tire  17" Tire size,  18" Tire size,  PSCS CSC 4-wheel Antilock Brake System  4-wheel Antilock Brake System  Semi-independent wheels, Escudo-Mac Pherson axle  Semi-independent wheels, twist beam axle  4-wheel Antilock Brake System  Front Ventted Disc & Rear Disc  17" spare wheel  215/6s R17  235/55 R18 | Engine,  1.6L Turbo 4-cylinder, Euro 5  standard  Auto Transmission,  6 speed Automatic with sports mode & paddle shifts  standard  ESACE,  4 | Engine,  1.6L Turbo 4-cylinder, Euro 5 standard |