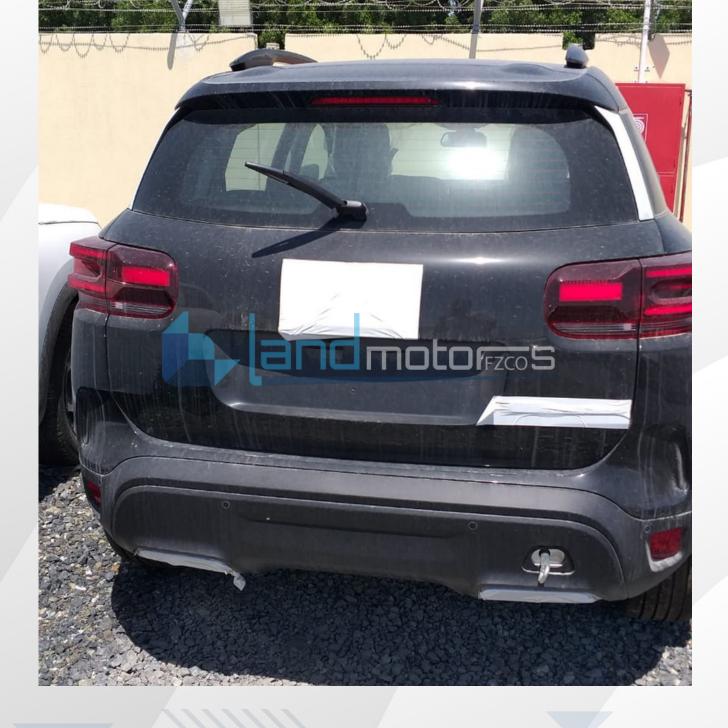

## **EXTERIOR**

|     | Light system                                                    | • | LED Daytime running lamps (DRL) with LED indicators                      | standard | standard | standard |
|-----|-----------------------------------------------------------------|---|--------------------------------------------------------------------------|----------|----------|----------|
|     | Fog lamps                                                       | ٠ | Rear                                                                     | standard | standard | standard |
|     | Fog lamps                                                       | ٠ | Front (with cornering function)                                          | standard | standard | standard |
|     | Rear lamp                                                       | ٠ | LED (with 3D effect) combination type                                    | standard | standard | standard |
|     | Front Fascia                                                    | ٠ | Chrome lining with logo                                                  | standard | standard | standard |
|     | Front Fascia                                                    | ٠ | Glossy black grille                                                      | _        | _ /      | standard |
|     | New LED Vision + LED day-time running lights with LED Indicator | ٠ |                                                                          | standard | standard | standard |
|     | Rear window                                                     | ٠ | tinted rear side window                                                  | standard | standard | standard |
|     | Door handles                                                    | ٠ | body colored, with front (driver & Passenger) passive entry feature      | _        | standard | standard |
|     | New Bodycolor Front & Rear Bumpers + Glossy Black Front grill + | ٠ |                                                                          |          |          |          |
|     | Glossy Black Front skid plate                                   |   |                                                                          | standard | - /      | _        |
|     | New Bodycolor Front & Rear Bumpers + Glossy Black Front grill + | ٠ |                                                                          |          |          |          |
|     | Painted Glossy Alloy skid plate + Chromed false Exhaut pipes    |   |                                                                          | _        | standard | standard |
|     | Door side protection,                                           | ٠ | Chrome lining (with Colour pack option for Feel & Shine only)            |          | standard | standard |
|     | Outside Rear View Mirror,                                       | • | electric, heated body colored, with LED indicators                       | standard | _        | _        |
| / - | Outside Rear View Mirror,                                       | • | Perla Nera Black Shell                                                   | standard | _        | standard |
|     | Outside Rear View Mirror,                                       | ٠ | Electrically foldable & adjustable with blindspot system                 | _        |          |          |
|     | Outside Rear View Mirror                                        | ٠ | Electrically foldable & adjustable with blindspot system, with kerb pudd | le_      | standard |          |
|     |                                                                 |   | light &memory function                                                   | _ //     | _        | standard |
|     | Roof rails,                                                     | • | Silver (colour pack, optional)                                           | _ //     | standard | standard |
|     | Chrome Exhaust Pipes                                            | ٠ |                                                                          | _ /      | standard | standard |
|     | Panoramic sunroof,                                              | ٠ | opening glass roof with electric interior blind                          | _/       | standard | standard |
|     | Roof,                                                           | ٠ | Nera Black diamond                                                       | 4        | _        | standard |
|     | 17" Alloy wheels,                                               | • | (ELLIPSE - painted), 215/65 R17                                          | standard | _        | _        |
|     | 18" Alloy wheels,                                               | ٠ | Diamond cut, (SWIRL), 235/55 R18                                         | _        | standard | standard |
|     | Rear bumper,                                                    | ٠ | Dual chrome exhaust tips                                                 | _        | standard | standard |
|     | Rear bumper,                                                    | ٠ | Shiny black                                                              | _        | 12       | standard |
|     | Dual-tone Exterior,                                             | ٠ | Perla Nera-Black                                                         | _        | _        | standard |
|     |                                                                 |   |                                                                          |          |          |          |
|     |                                                                 |   |                                                                          |          |          |          |