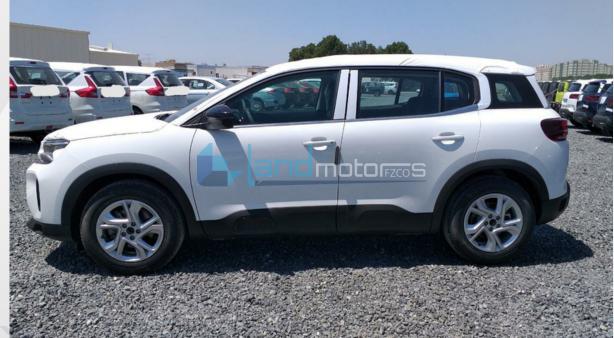

- **9** +971 56 283 5700
- www.landmotorsuae.com
- info@landmotorsuae.com
- sales@landmotorsuae.com

- **O** +971 56 283 5700
- www.landmotorsuae.com
- info@landmotorsuae.com
- sales@landmotorsuae.com

**C5 AIRCROSS PRODUCT** MODEL GEN. 2023 **MODEL YEAR** June 2022 GCC **DESTINATION** F0 **DESTINATION CODE** Mid-Size SUV **BODY** 1.6L Turbo ENGINE 4x2 **DRIVEN WHEELS** LHD CONFIGURATION DOOR 5 (2/3) **SEATING CAP.** Petrol **FUEL TYPE** Rennes, France **PLANT** 

## **EXTERIOR**

|     | Light system                                                    | • | LED Daytime running lamps (DRL) with LED indicators                      | standard | standard | standard |
|-----|-----------------------------------------------------------------|---|--------------------------------------------------------------------------|----------|----------|----------|
|     | Fog lamps                                                       | ٠ | Rear                                                                     | standard | standard | standard |
|     | Fog lamps                                                       | ٠ | Front (with cornering function)                                          | standard | standard | standard |
|     | Rear lamp                                                       | ٠ | LED (with 3D effect) combination type                                    | standard | standard | standard |
|     | Front Fascia                                                    | ٠ | Chrome lining with logo                                                  | standard | standard | standard |
|     | Front Fascia                                                    | ٠ | Glossy black grille                                                      | _        | _ /      | standard |
|     | New LED Vision + LED day-time running lights with LED Indicator | ٠ |                                                                          | standard | standard | standard |
|     | Rear window                                                     | ٠ | tinted rear side window                                                  | standard | standard | standard |
|     | Door handles                                                    | ٠ | body colored, with front (driver & Passenger) passive entry feature      | _        | standard | standard |
|     | New Bodycolor Front & Rear Bumpers + Glossy Black Front grill + | ٠ |                                                                          |          |          |          |
|     | Glossy Black Front skid plate                                   |   |                                                                          | standard | - /      | _        |
|     | New Bodycolor Front & Rear Bumpers + Glossy Black Front grill + | ٠ |                                                                          |          |          |          |
|     | Painted Glossy Alloy skid plate + Chromed false Exhaut pipes    |   |                                                                          | _        | standard | standard |
|     | Door side protection,                                           | ٠ | Chrome lining (with Colour pack option for Feel & Shine only)            |          | standard | standard |
|     | Outside Rear View Mirror,                                       | • | electric, heated body colored, with LED indicators                       | standard | _        | _        |
| / - | Outside Rear View Mirror,                                       | • | Perla Nera Black Shell                                                   | standard | _        | standard |
|     | Outside Rear View Mirror,                                       | ٠ | Electrically foldable & adjustable with blindspot system                 | _        |          |          |
|     | Outside Rear View Mirror                                        | ٠ | Electrically foldable & adjustable with blindspot system, with kerb pudd | le_      | standard |          |
|     |                                                                 |   | light &memory function                                                   | _ //     | _        | standard |
|     | Roof rails,                                                     | • | Silver (colour pack, optional)                                           | _ //     | standard | standard |
|     | Chrome Exhaust Pipes                                            | ٠ |                                                                          | _ /      | standard | standard |
|     | Panoramic sunroof,                                              | ٠ | opening glass roof with electric interior blind                          | _/       | standard | standard |
|     | Roof,                                                           | ٠ | Nera Black diamond                                                       | 4        | _        | standard |
|     | 17" Alloy wheels,                                               | • | (ELLIPSE - painted), 215/65 R17                                          | standard | _        | _        |
|     | 18" Alloy wheels,                                               | ٠ | Diamond cut, (SWIRL), 235/55 R18                                         | _        | standard | standard |
|     | Rear bumper,                                                    | ٠ | Dual chrome exhaust tips                                                 | _        | standard | standard |
|     | Rear bumper,                                                    | ٠ | Shiny black                                                              | _        | 12       | standard |
|     | Dual-tone Exterior,                                             | ٠ | Perla Nera-Black                                                         | _        | _        | standard |
|     |                                                                 |   |                                                                          |          |          |          |
|     |                                                                 |   |                                                                          |          |          |          |