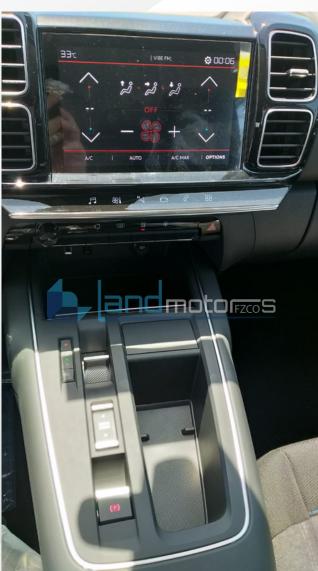

| INTEDIOD                 |                                                           | LIVE PACK  | Feel Pack          | Shine      |
|--------------------------|-----------------------------------------------------------|------------|--------------------|------------|
| <u>INTERIOR</u>          |                                                           | <u> </u>   | <u>- 00.1 00.0</u> | <u> </u>   |
| Steering Wheel,          | grained leather                                           | standard   | standard           |            |
| Steering Wheel,          | nappa leather                                             |            | -                  | standard   |
| Steering Wheel Control,  | phone + audio + cruise control                            | standard   | standard           | standard   |
| Steering adjustment,     | manual tilt & telescopic                                  | standard   | standard           | standard   |
| Shift knob,              | Chrome satin steel with manual mode                       | standard   | standard           | standard   |
| Glovebox,                | flocked + ventilated                                      | standard   | standard           | standard   |
| Central locking,         | with child safety locking switch                          | standard   | standard           | standard   |
| Power window system,     | door side, one touch auto-up down, anti-pinch, waterproof | standard   | standard           | standard   |
| Inside Rear View Mirror  | •                                                         | standard   | _                  | _          |
| Inside Rear View Mirror, | Electro-chromatic, auto-dimming                           | _          | standard           | standard   |
| Cabin lighting,          | • LED                                                     | _          | standard           | standard   |
| Seat type,               | Sylica Grey Cloth                                         | standard   | _                  | _          |
| • fog                    | • OXFT                                                    | _          | standard           | _          |
| Seat type,               | Nappa Leather                                             | _          | _                  | standard   |
| Door trim type,          | Mistral black                                             | standard   | standard           | standard   |
| Door sills,              | Stainless steel Citroën embossed sill scuff plates        | _          | _                  | standard   |
| Driver seat function,    | manual, 6-way, slide, recline, lift                       | standard   | standard           | standard   |
| Driver seat function,    | Electrically Adjustable: Back / Lenght / Height           | _          | _                  | standard   |
| Driver seat function,    | Driver Adjustment with memory                             | _          | _                  | standard   |
| Driver seat function,    | Manual Lumbar Support Adjustement                         | standard   | standard           | standard   |
| Driver Seat function,    | Electrical & Pneumatical Lumbar adjustment with Memory    |            | _                  | standard   |
| Passenger seat function, | manual, 6-way, slide, recline, lift                       | standard   | standard           | standard   |
| Rear seats,              | Individual seats + Sliding + 5 inclining positions        | standard   | standard           | standard   |
| Head restrains,          | front (2) & rear (3), adjustable up/down                  | standard   | standard           | standard   |
| Cup holders,             | 2 front & 2 rear                                          | standard   | standard           | standard   |
| Foot pedals,             | • Alloy                                                   | _          | _                  | standard   |
| Floor mats,              | Front & rear, grey inserts                                | _          | standard           | standard   |
| Ashtray,                 | front detachable                                          | Accsessory | Accsessory         | Accsessory |

|                                  | <del></del>                                                                         | LIVE PACK | Feel Pack | Snine    |
|----------------------------------|-------------------------------------------------------------------------------------|-----------|-----------|----------|
| Cluster,                         | Analogic with colour matrix                                                         | standard  | _         | _        |
| Cluster                          | , 12.3" Digital instrument cluster                                                  | standard  | standard  | standard |
| A/C,                             | Automatic, Dual zone with sensitive controls                                        | standard  | standard  | standard |
| A/C vents,                       | Front & Rear                                                                        | standard  | standard  | standard |
| Cruise Control                   | , with speed limiter & Memory Settings                                              | standard  | standard  | standard |
| Auto-light system,               | Auto headlamps with follow-me home                                                  | standard  | standard  | standard |
| Sun visors,                      | with vanity mirror                                                                  | standard  | _         | _        |
| Sun visors,                      | with vanity mirror + Lights                                                         | _         | standard  | standard |
| Parking Assist System,           | Rear parking sensor (4)                                                             | standard  | _         | _        |
| Parking Assist System,           | Rear & Front parking sensors (8)                                                    | Optional  |           |          |
| Parking Assist System,           | Rear & Front Parking Sensors + Rear View Camera                                     | _         | standard  | standar  |
| Parking Assist System,           | Rear Sensors + Front Sensors + Rearview Camera + 360° Park Assist                   |           |           | Optiona  |
| Wired Connectivity,              | USB, AUX                                                                            | standard  | standard  | standar  |
| Bluetooth Connectivity           | Phone connectivity & Audio Streaming                                                | standard  | standard  | standar  |
| Infotainment system,             | 8" Capacitive touchscreen, radio, mp3, mirrorlink                                   | standard  | standard  | _        |
| Infotainment system,             | New 10-inch Touchscreen with Citroën Connect Nav / Voice Recognition / Mirror       | _         | _         | standar  |
| Audio System,                    | 6 speakers                                                                          | standard  | standard  | standar  |
| Keyless Entry - Push Start       | Passive Entry & Push Start System                                                   | _         | standard  | standar  |
| Multipoint Massage,              | Driver & Passenger + heated function                                                | _         | _         | standar  |
| Wireless phone charging          |                                                                                     | _         | standard  | standar  |
| Hands Free Tailgate,             | power boot opening with foot sensor                                                 | _         | standard  | standar  |
| Outside Rear View Mirror,        | Electric heated and folding, with LED indicator and Blind Spot Monitoring Indicator | or _      | standard  | standar  |
| Electrical connectivity feature, | 12V, 2 sockets, center console & boot                                               | standard  | standard  | standar  |