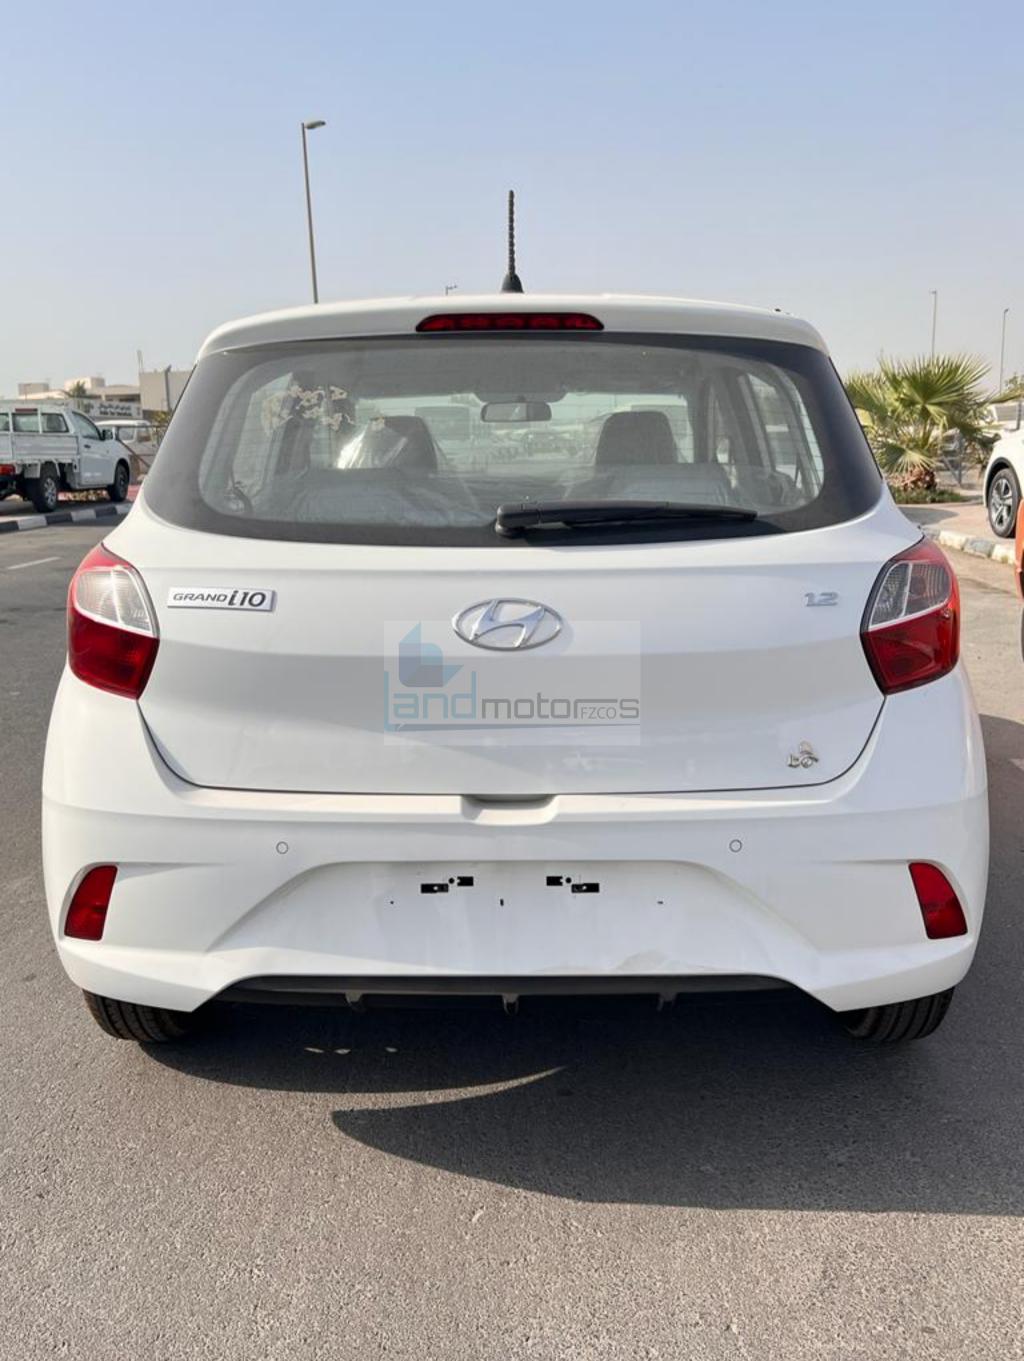

Hyundai Grand i10 2022 YM 1.2L PTR Hatchback AT

Manufacturer Name Hyundai Motor Company اسم الصانع Model Year Label No سنة الموديل رقم البطاقة 2022 125332 Vehicle Type Hyundai Grand i10 Al3 AT 1.2L Hatchback FWD 5Doors طرار المركبة اقتصاد الوقود 18.4 ممتاز Good حيد Average متوسط سيء جداً Fuel Type نوع الوقود بنزین Gasoline Euro IV Fuel Economy اقتصاد الوقود 18.4 km/L هيئة التقييس Vehicle Class فثة المركبة لدول مجلس التعاون لدول الظيم العربية Passenger Car إزالة أو تغطية أو إتلاف هذه البطاقة قبل البيع يعرض للملاحقة القانونية Removing, covering or damaging this label before sale is punishable by law