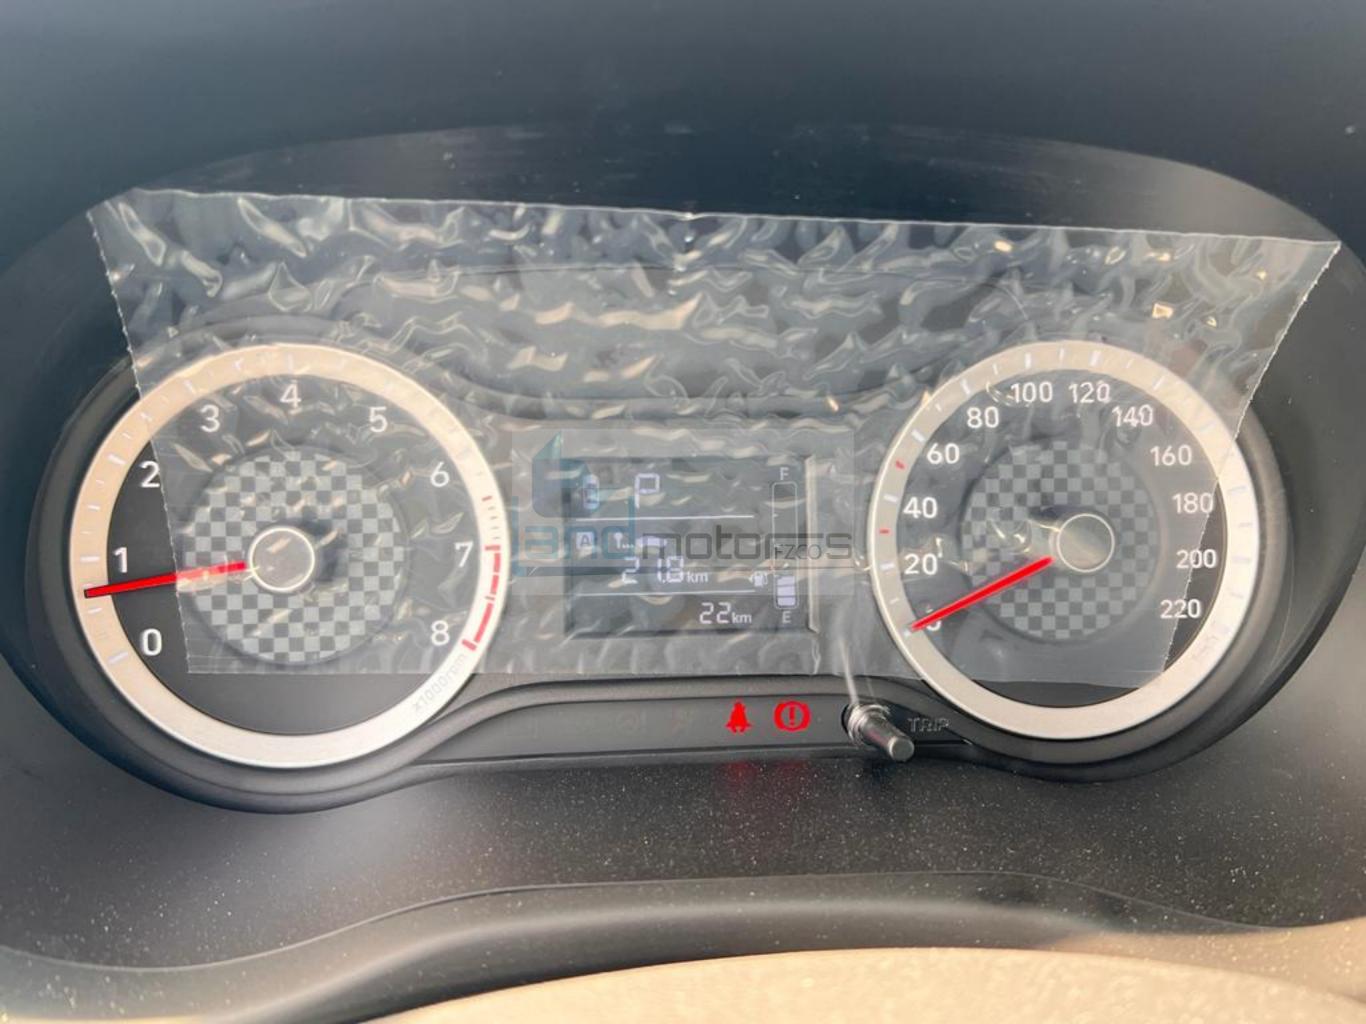

Hyundai Grand i10 2022 YM 1.2L PTR Hatchback AT

Manufacturer Name Hyundai Motor Company اسم الصانع Model Year Label No سنة الموديل رقم البطاقة 2022 125332 Vehicle Type Hyundai Grand i10 Al3 AT 1.2L Hatchback FWD 5Doors طرار المركبة اقتصاد الوقود 18.4 ممتاز Good حيد Average متوسط سيء جداً Fuel Type نوع الوقود بنزین Gasoline Euro IV Fuel Economy اقتصاد الوقود 18.4 km/L هيئة التقييس Vehicle Class فثة المركبة لدول مجلس التعاون لدول الظيم العربية Passenger Car إزالة أو تغطية أو إتلاف هذه البطاقة قبل البيع يعرض للملاحقة القانونية Removing, covering or damaging this label before sale is punishable by law