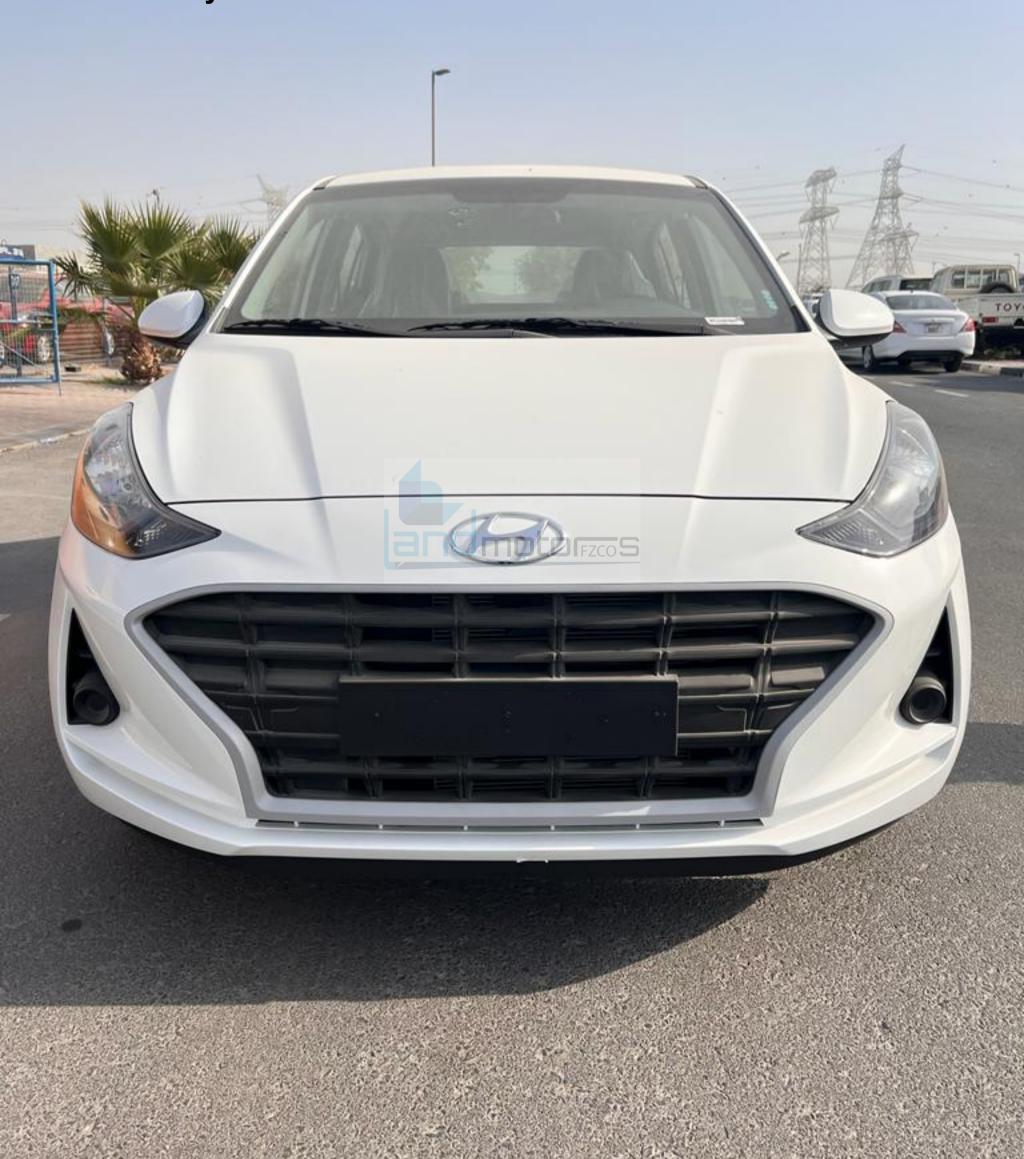

Hyundai Grand i10 2022 YM 1.2L PTR Hatchback AT

Manufacturer Name Hyundai Motor Company اسم الصانع Model Year Label No سنة الموديل رقم البطاقة 2022 125332 Vehicle Type Hyundai Grand i10 Al3 AT 1.2L Hatchback FWD 5Doors طرار المركبة اقتصاد الوقود 18.4 ممتاز Good حيد Average متوسط سيء جداً Fuel Type نوع الوقود بنزین Gasoline Euro IV Fuel Economy اقتصاد الوقود 18.4 km/L هيئة التقييس Vehicle Class فثة المركبة لدول مجلس التعاون لدول الظيم العربية Passenger Car إزالة أو تغطية أو إتلاف هذه البطاقة قبل البيع يعرض للملاحقة القانونية Removing, covering or damaging this label before sale is punishable by law