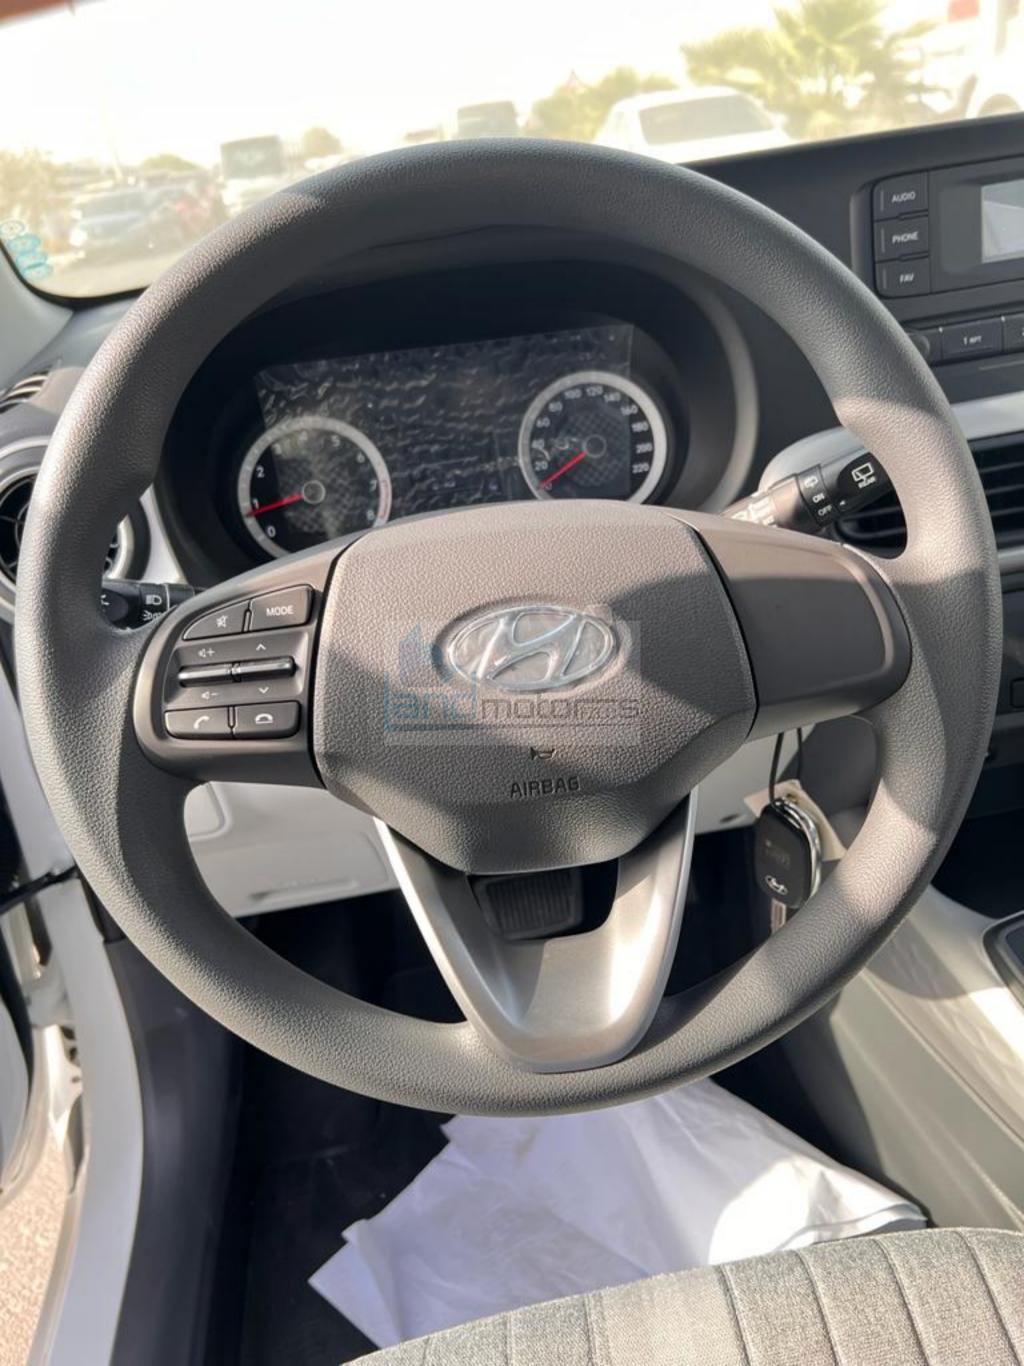

Hyundai Grand i10 2022 YM 1.2L PTR Hatchback AT

Manufacturer Name Hyundai Motor Company اسم الصانع Model Year Label No سنة الموديل رقم البطاقة 2022 125332 Vehicle Type Hyundai Grand i10 Al3 AT 1.2L Hatchback FWD 5Doors طرار المركبة اقتصاد الوقود 18.4 ممتاز Good حيد Average متوسط سيء جداً Fuel Type نوع الوقود بنزین Gasoline Euro IV Fuel Economy اقتصاد الوقود 18.4 km/L هيئة التقييس Vehicle Class فثة المركبة لدول مجلس التعاون لدول الظيم العربية Passenger Car إزالة أو تغطية أو إتلاف هذه البطاقة قبل البيع يعرض للملاحقة القانونية Removing, covering or damaging this label before sale is punishable by law