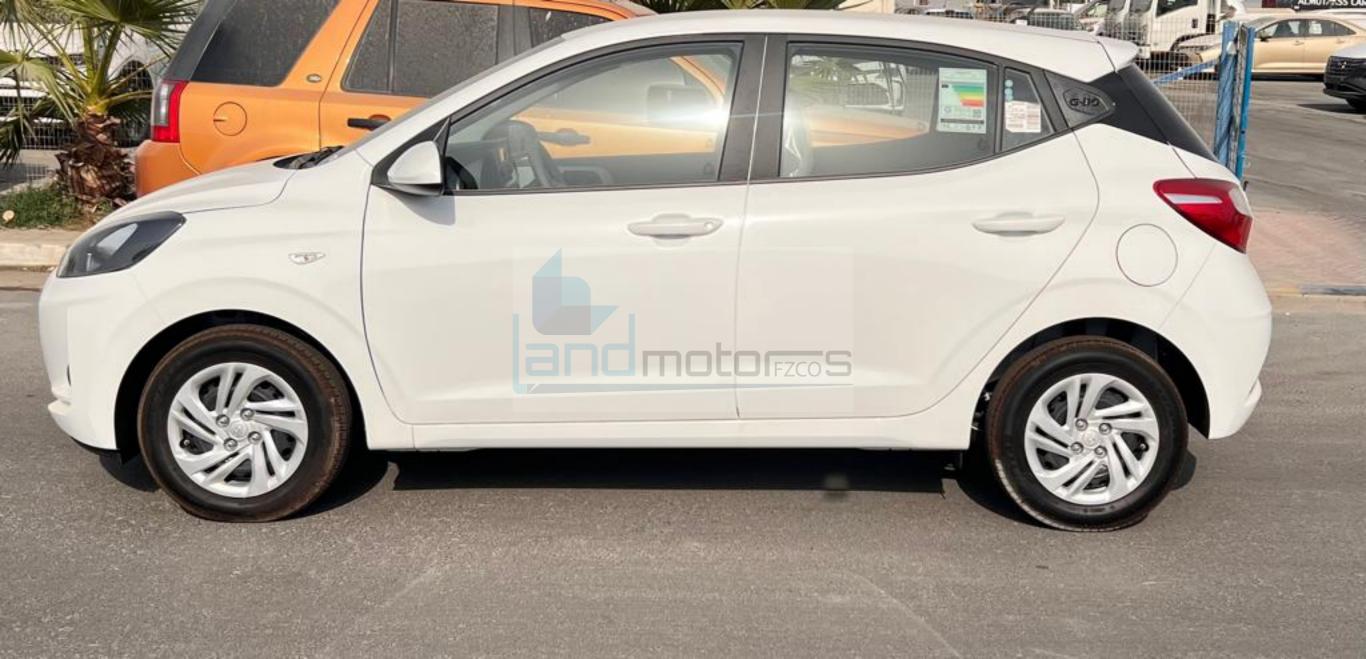

Hyundai Grand i10 2022 YM 1.2L PTR Hatchback AT

Manufacturer Name Hyundai Motor Company اسم الصانع Model Year Label No سنة الموديل رقم البطاقة 2022 125332 Vehicle Type Hyundai Grand i10 Al3 AT 1.2L Hatchback FWD 5Doors طرار المركبة اقتصاد الوقود 18.4 ممتاز Good حيد Average متوسط سيء جداً Fuel Type نوع الوقود بنزین Gasoline Euro IV Fuel Economy اقتصاد الوقود 18.4 km/L هيئة التقييس Vehicle Class فثة المركبة لدول مجلس التعاون لدول الظيم العربية Passenger Car إزالة أو تغطية أو إتلاف هذه البطاقة قبل البيع يعرض للملاحقة القانونية Removing, covering or damaging this label before sale is punishable by law