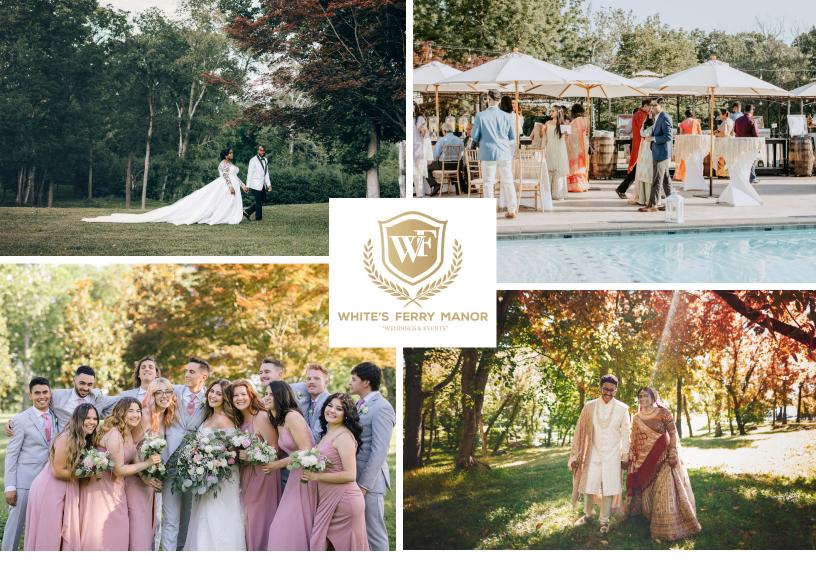

# White's Ferry Manor

Modern. Rustic. ONE OF A KIND VENUE.

Our newly renovated event space is now ready to welcome you and your guests. Set amidst the picturesque beauty of Virginia wine country, our venue offers a breathtaking backdrop for your special day.

Dreaming of an outdoor ceremony with breathtaking views, or an indoor reception in our elegant ballroom? Inquire with us now!

## The Facility Rental for White's Ferry Manor includes the following features:

- Exclusive use of the event space, you'll have the opportunity to get ready in our beautiful suites and shoot family photos before guests arrive!
- Our Grand Hall can seat up to 450 guests at max capacity. Beautiful cathedral window and gorgeous chandeliers light us the room and connect you with the outdoors!
- Pool Side Patios where you can hold your cocktail hour. Or Ceremony!
- Outdoor Umbrellas and Fans, and Heater!
- Reception Chairs, Round and Banquet Tables as needed. Ceremony Chairs.
- Venue Grounds are blocked for 11-hour periods, 4 hours of set up, 6 hours of guest event time and 1 hour for breakdown. The latest the event may run is 12:30am on Friday and Saturdays, and 11:30pm Sunday through Thursday.