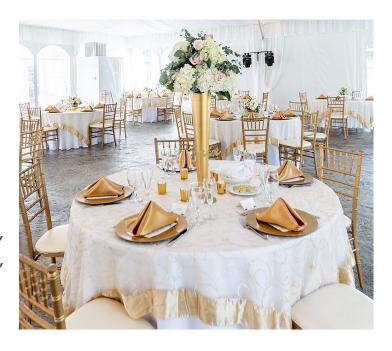

#### Equipment Package \$25 Per Person

Tablecloths & Napkins Silverware, China, Glassware, Chargers, Food Serving Equipment, Food Chafers, and much more

Beverage Package \$5 per person Water / Ice / Sodas / Lemonade Hot Tea / Coffee

## The Facility Rental for White's Ferry Manor includes the following features:

- Exclusive use of the event space, you'll have the opportunity to get ready in our beautiful suites and shoot family photos before guests arrive!
- Our Grand Hall can seat up to 450 guests at max capacity. Beautiful cathedral window and gorgeous chandeliers light us the room and connect you with the outdoors!
- Pool Side Patios where you can hold your cocktail hour. Or Ceremony!
- Outdoor Umbrellas and Fans, and Heater!
- Reception Chairs, Round and Banquet Tables as needed. Ceremony Chairs.
- Venue Grounds are blocked for 11-hour periods, 4 hours of set up, 6 hours of guest event time and 1 hour for breakdown. The latest the event may run is 12:30am on Friday and Saturdays, and 11:30pm Sunday through Thursday.