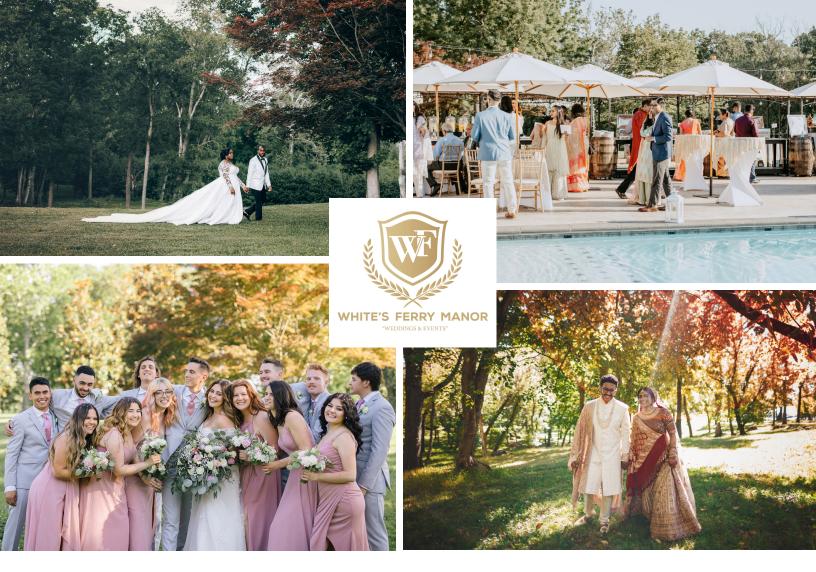

# White's Ferry Manor

Modern. Rustic. ONE OF A KIND VENUE.

Our newly renovated 2025 event space is now ready to welcome you and your guests. Set amidst the picturesque beauty of Virginia wine country, our venue offers a breathtaking backdrop for your special day.

Dreaming of an outdoor ceremony with breathtaking views, or an indoor reception in our elegant ballroom? Inquire with us now!

## The Facility Rental for White's Ferry Manor includes the following features:

- Exclusive use of the event space, you'll have the opportunity to get ready in our beautiful suites and shoot family photos before guests arrive!
- Our **Grand Hall** can seat up to 450 guests at max capacity, with a dance floor and a stage riser! Beautiful cathedral window and gorgeous chandeliers light us the room and connect you with the outdoors!
- Pool Side Patios where you can hold your cocktail hour. Or Ceremony!
- Outdoor Umbrellas and Fans, and Heater!
- Reception Chairs, Round and Banquet Tables as needed. Ceremony Chairs.
- Venue Grounds are blocked for 11-hour periods, 3 hours of set up, 6 hours of guest event time and 2 hour for breakdown. The latest the event may run is 12:30am on Friday and Saturdays, and 11:30pm Sunday through Thursday.